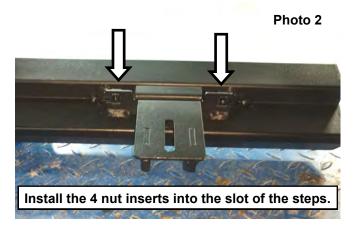

## **INSTALLATION INSTRUCTONS**

- 1. Locate the 12 nut inserts. See Photo 1.
- 2. Install the 6 nut inserts into the slot of the steps. Place the nut to the out side of the step. See Photo 2.

- 3. Install the step onto the vehicle. See Photo 3.
- 4. Line up the step with the threaded hole on the bottom of the body and secure the step using (3) of the supplied 8mm x 30mm flange bolt w/ washer. **See Photo 4.**