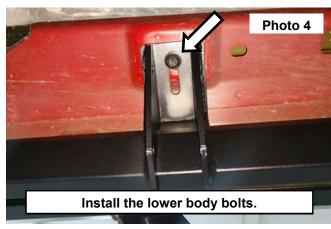

## **INSTALLATION INSTRUCTONS**

- 1. Locate the 12 nut inserts. See Photo 1.
- 2. Install the 6 nut inserts into the slot of the steps. Place the nut to the out side of the step. See Photo 2.

- 3. Install the step onto the vehicle. See Photo 3.
- 4. Line up the step with the threaded hole on the bottom of the body and secure the step using (3) of the supplied 8mm x 30mm flange bolt w/ washer. **See Photo 4.**