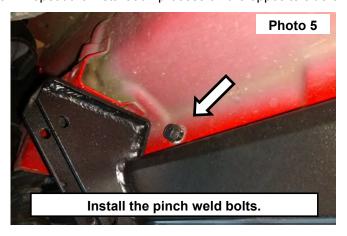

- 5. Secure the center, front and rear pinch weld mounts using (4) of the supplied 8mm x 30mm flange bolt w/ washer. **See Photo 5.**
- 6. Tighten the (6) pinch weld mount bolts using a 12mm socket. See Photo 6.
- 7. Tighten the (3) lower body bolts using a 12mm socket.
- 8. Repeat the installation process on the opposite side of the vehicle.