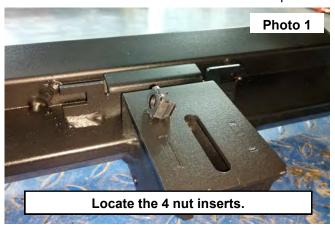

## **INSTALLATION INSTRUCTONS**

- 1. Locate the 12 nut inserts. See Photo 1.
- 2. Install the 6 nut inserts into the slot of the steps. Place the nut to the out side of the step. See Photo 2.

- 3. Install the step onto the vehicle. See Photo 3.
- 4. Line up the step with the threaded hole on the bottom of the body and secure the step using (3) of the supplied 8mm x 30mm flange bolt w/ washer. **See Photo 4.**