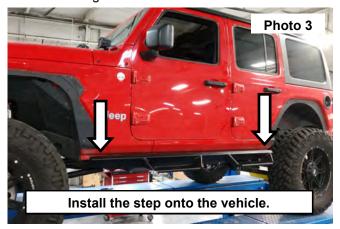

## **INSTALLATION INSTRUCTONS**

- 1. Locate the 12 nut inserts. See Photo 1.
- 2. Install the 6 nut inserts into the slot of the steps. Place the nut to the out side of the step. See Photo 2.

- 3. Install the step onto the vehicle. See Photo 3.
- 4. Line up the step with the threaded hole on the bottom of the body and secure the step using (3) of the supplied 8mm x 30mm flange bolt w/ washer. **See Photo 4.**