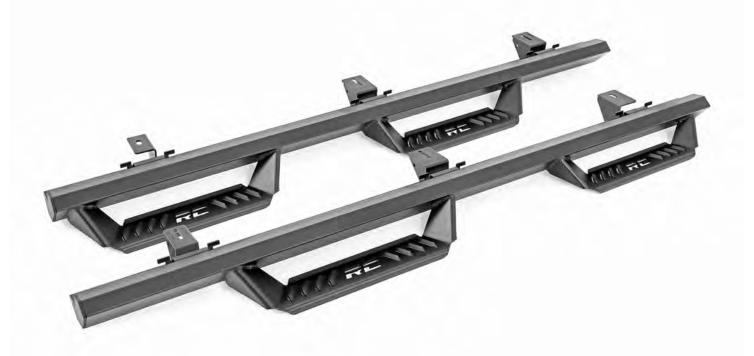

## JEEP 2018-UP JLU AL2 Steps

KIT CONTENTS: Driver Side Step x1 Pass Side Step x1 TOOLS NEEDED: 12mm Wrench or Socket HARDWARE INCLUDED: 8mm-1.25 x 30mm Flange Bolt/ Washer x18 Nut Insert x12