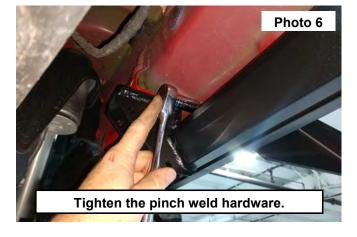

- 5. Secure the center, front and rear pinch weld mounts using (4) of the supplied 8mm x 30mm flange bolt w/ washer. **See Photo 5.**
- 6. Tighten the (6) pinch weld mount bolts using a 12mm socket. See Photo 6.
- 7. Tighten the (3) lower body bolts using a 12mm socket.
- 8. Repeat the installation process on the opposite side of the vehicle.