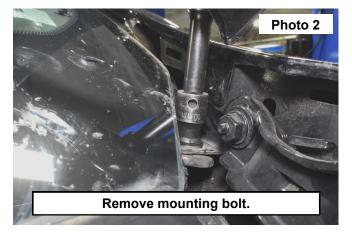

#### **INSTALLATION INSTRUCTONS**

- 1. Remove windshield trim piece on driver side by pulling to expose the mounting bolt. Retain for reuse. See Photo 1.
- 2. Remove mounting bolt with a 10mm wrench. Retain hardware for reuse. See Photo 2.