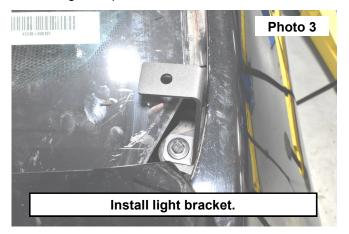

- Install driver side light bracket with factory hardware. Tighten with 10mm wrench. NOTE: Short bend goes to the mounting location. See Photo 3.
- 4. Reinstall windshield trim piece. See Photo 4.
- 5. Repeat for passenger side of vehicle.
- 6. Install lights to preference.