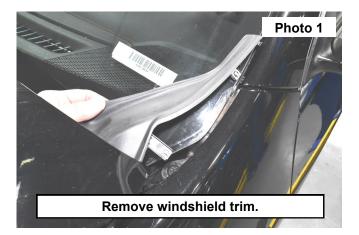

#### **INSTALLATION INSTRUCTONS**

- 1. Remove windshield trim piece on driver side by pulling to expose the mounting bolt. Retain for reuse. See Photo 1.
- 2. Remove mounting bolt with a 10mm wrench. Retain hardware for reuse. See Photo 2.