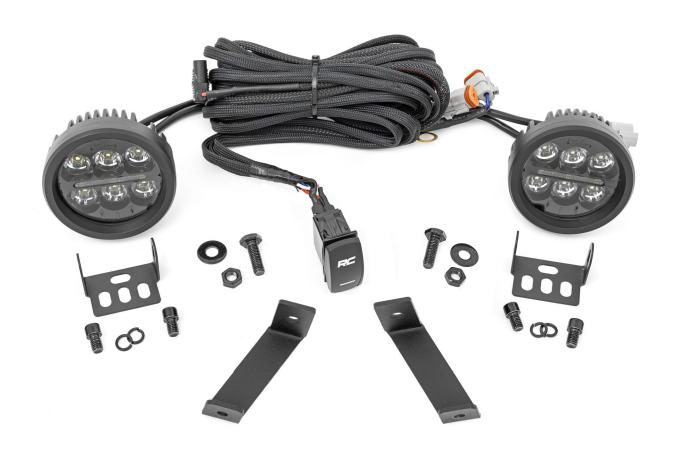

# **Kit Contents**

- 1 Driver Side Bracket
- 1 Passenger Side Bracket

Tools Required: 10mm Wrench or Socket