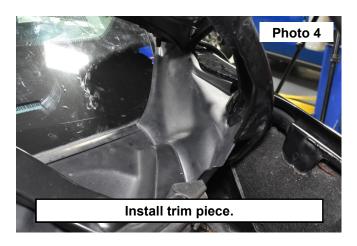

- Install driver side light bracket with factory hardware. Tighten with 10mm wrench. NOTE: Short bend goes to the mounting location. See Photo 3.
- 4. Reinstall windshield trim piece. See Photo 4.
- 5. Repeat for passenger side of vehicle.
- 6. Install lights to preference.