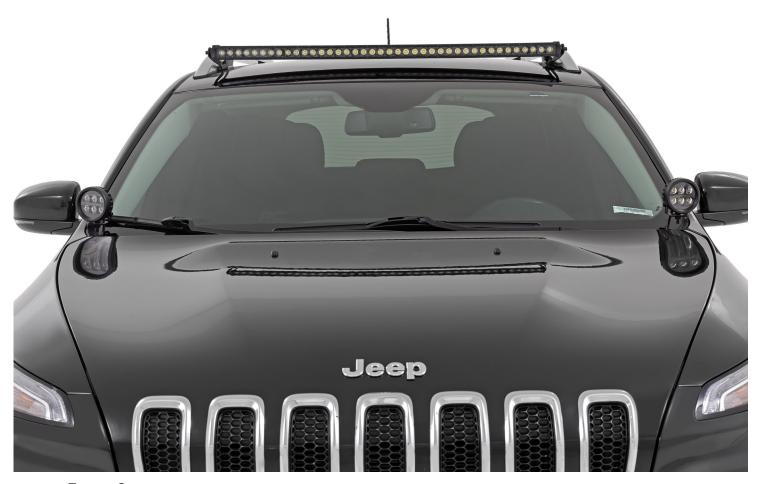

## **JEEP 2014-22 KL DITCH LIGHT MOUNT**

### Thank you for choosing Rough Country for all your vehicle needs.

Please read instructions before beginning installation. Check the kit hardware against the kit contents shown below. Be sure you have all needed parts and know where they go.

If question exist, please call us @1-800-222-7023. We will be happy to answer any questions concerning this product. Check all fasteners for proper torque. Check to ensure for adequate clearance between all components. Periodically check all hardware for tightness.



#### **Torque Specs:**

| Size  | Grade 5   | Grade 8   | Size | Class 8.8 | Class 10.9 |
|-------|-----------|-----------|------|-----------|------------|
| 5/16" | 15 ft/lbs | 20ft/lbs  | 6MM  | 5ft/lbs   | 9ft/lbs    |
| 3/8"  | 30 ft/lbs | 35ft/lbs  | 8MM  | 18ft/lbs  | 23ft/lbs   |
| 7/16" | 45 ft/lbs | 60ft/lbs  | 10MM | 32ft/lbs  | 45ft/lbs   |
| 1/2"  | 65 ft/lbs | 90ft/lbs  | 12MM | 55ft/lbs  | 75ft/lbs   |
| 9/16" | 95 ft/lbs | 130ft/lbs | 14MM | 85ft/lbs  | 120ft/lbs  |
| 5/8"  | 135ft/lbs | 175ft/lbs | 16MM | 130ft/lbs | 165ft/lbs  |
| 3/4"  | 185ft/lbs | 280ft/lbs | 18MM | 170ft/lbs | 240ft/lbs  |



# **Kit Contents**

- 1 Driver Side Bracket
- 1 Passenger Side Bracket

Tools Required: 10mm Wrench or Socket





#### **INSTALLATION INSTRUCTONS**

- 1. Remove windshield trim