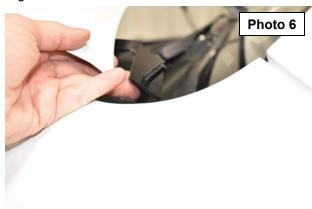

- 5. Line the light bracket up with the rear hole and install the factory bolt. Torque the hood mounting bolts to factory specs using a 13mm socket. **See Photo 5.**
- 5. Place the supplied, with the light, light mounting bolt into the light bracket from the bottom. See Photo 6.