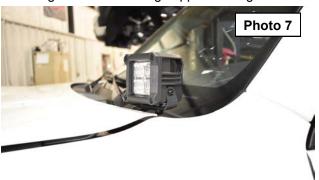

- 6. Attach the light bracket to the light (supplied with the light). See Photo 7.
- 7. Tighten the light mounting bolt using a 13mm wrench. See Photo 8.
- 8. Repeat process on opposite side of the vehicle.
- 9. Wire light to vehicle using supplied wiring instructions.