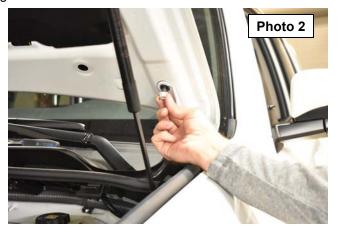

## **INSTALLATION INSTRUCTIONS**

- 1. Park the vehicle on a flat surface and set the parking brake.
- 2. Raise the hood.
- 3. Using a 13mm socket, remove only the front hood mounting bolt. Retain for reuse. See Photos 1 & 2.