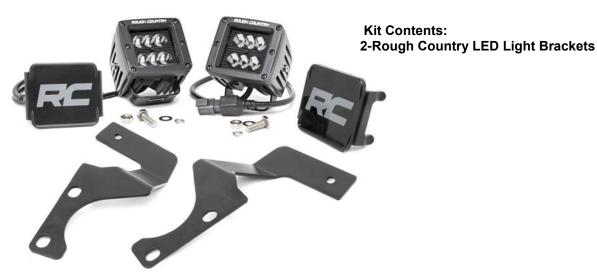

## 2010-18 Toyota 4-Runner Ditch LED Light Mount

Thank you for choosing Rough Country for all your off road needs.

A NOTICE Please read instructions before beginning installation. Check the kit hardware against the kit contents shown below. Be sure you have all needed parts and know where they go.