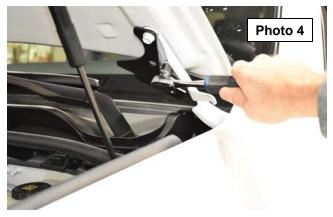

- 3. Install the supplied ditch light mounting bracket, from the rear of the hood, using the factory bolt. Do not tighten at this time. **See Photo 3.**
- 4. Using a 13mm socket, remove the rear hood mounting bolt. Retain for reuse. See Photo 4.