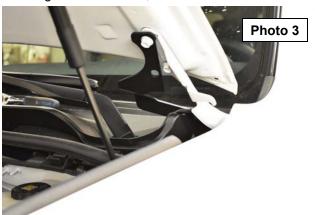

- 3. Install the supplied ditch light mounting bracket, from the rear of the hood, using the factory bolt. Do not tighten at this time. **See Photo 3.**
- 4. Using a 13mm socket, remove the rear hood mounting bolt. Retain for reuse. See Photo 4.