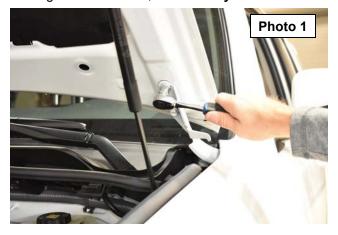

## **INSTALLATION INSTRUCTIONS**

- 1. Park the vehicle on a flat surface and set the parking brake.
- 2. Raise the hood.
- 3. Using a 13mm socket, remove only the front hood mounting bolt. Retain for reuse. See Photos 1 & 2.