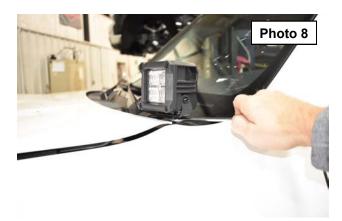

- 6. Attach the light bracket to the light (supplied with the light). See Photo 7.
- 7. Tighten the light mounting bolt using a 13mm wrench. See Photo 8.
- 8. Repeat process on opposite side of the vehicle.
- 9. Wire light to vehicle using supplied wiring instructions.