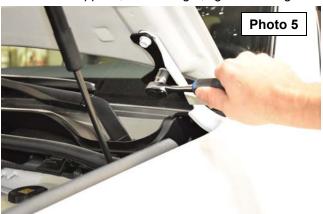

- 5. Line the light bracket up with the rear hole and install the factory bolt. Torque the hood mounting bolts to factory specs using a 13mm socket. **See Photo 5.**
- 5. Place the supplied, with the light, light mounting bolt into the light bracket from the bottom. See Photo 6.