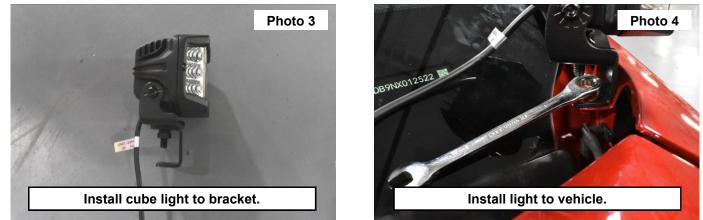

## INSTALLATION INSTRUCTIONS

- 1. Remove the rubber coving from the corners of the wiper cowl. **See Photo 1**.
- 2. Remove the bolt under the rubber coving using a 10mm socket/wrench. See Photo 2.

- 3. Install the cube light to the bracket using the hardware supplied with the light. See Photo 3.
- 4. Install the light to the vehicle using the stock bolt. See Photo 4.