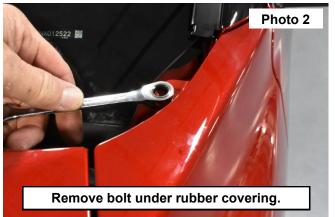

## INSTALLATION INSTRUCTIONS

- 1. Remove the rubber coving from the corners of the wiper cowl. **See Photo 1**.
- 2. Remove the bolt under the rubber coving using a 10mm socket/wrench. See Photo 2.

- 3. Install the cube light to the bracket using the hardware supplied with the light. See Photo 3.
- 4. Install the light to the vehicle using the stock bolt. See Photo 4.