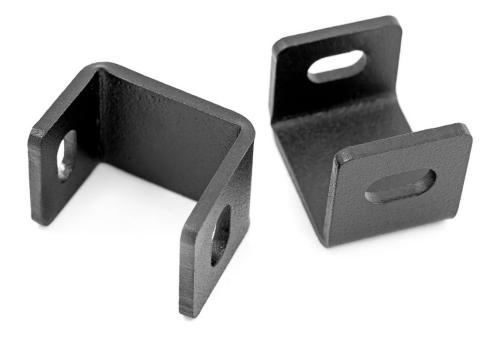

> Kit Contents: Brackets x2

Tools Needed: 10mm Socket/Wrench

| Torque | Specs: |
|--------|--------|
|--------|--------|

| Size  | Grade 5   | Grade 8   | Size | Class 8.8 | Class 10.9 |
|-------|-----------|-----------|------|-----------|------------|
| 5/16" | 15 ft/lbs | 20ft/lbs  | 6MM  | 5ft/lbs   | 9ft/lbs    |
| 3/8"  | 30 ft/lbs | 35ft/lbs  | 8MM  | 18ft/lbs  | 23ft/lbs   |
| 7/16" | 45 ft/lbs | 60ft/lbs  | 10MM | 32ft/lbs  | 45ft/lbs   |
| 1/2"  | 65 ft/lbs | 90ft/lbs  | 12MM | 55ft/lbs  | 75ft/lbs   |
| 9/16" | 95 ft/lbs | 130ft/lbs | 14MM | 85ft/lbs  | 120ft/lbs  |
| 5/8"  | 135ft/lbs | 175ft/lbs | 16MM | 130ft/lbs | 165ft/lbs  |
| 3/4"  | 185ft/lbs | 280ft/lbs | 18MM | 170ft/lbs | 240ft/lbs  |