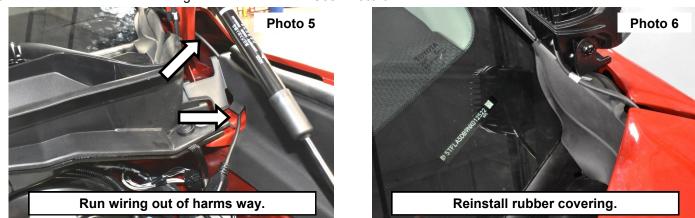

- 5. Open the hood and run the wiring to the power source on the outside of the hood hinge and out of harms way. **See Photo 5**.
- 6. Reinstall the rubber covering around the bracket. See Photo 6.

By purchasing any item sold by Rough Country, LLC, the buyer expressly warrants that he/she is in compliance with all applicable, State, and Local laws and regulations regarding the purchase, ownership, and use of the item. It shall be the buyers responsibility to comply with all Federal, State and Local laws governing the sales of any items