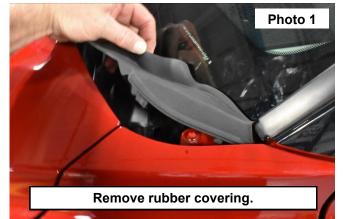

## INSTALLATION INSTRUCTIONS

- 1. Remove the rubber coving from the corners of the wiper cowl. **See Photo 1**.
- 2. Remove the bolt under the rubber coving using a 10mm socket/wrench. See Photo 2.

- 3. Install the cube light to the bracket using the hardware supplied with the light. See Photo 3.
- 4. Install the light to the vehicle using the stock bolt. See Photo 4.