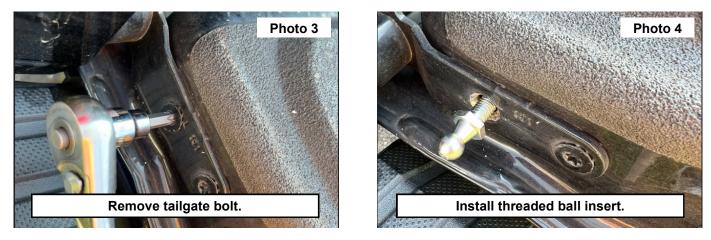

3. Remove factory tailgate bolt using a T40 Torx. Install threaded ball insert with a 13mm wrench. See Photo 3 and Photo 4.

 Install the tailgate piston with the cylinder going towards the bracket side and the piston going to the tailgate side. Release the spring clips on the ball ends of the piston with a small pry tool. Snap the clips back into place once finished. See Photo 5.