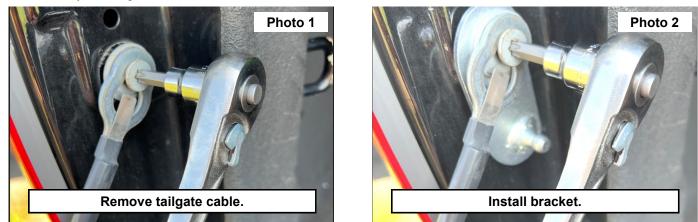

## INSTALLATION INSTRUCTONS

- 1. Unbolt the tailgate cable with a T40 Torx. Set cable, washer, and bolt aside. See Photo 1.
- 2. Install the tailgate cable bracket by placing it under the factory tailgate washer and bolt. Place tailgate cable back on the factory bolt. Tighten with a T40 Torx. See Photo 2.