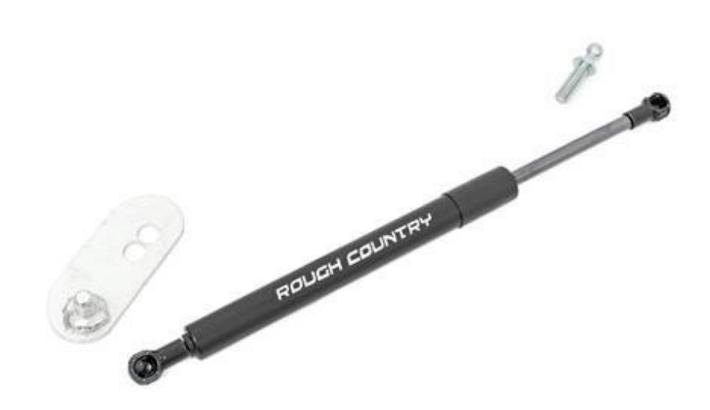

## KIT CONTENTS: 1 - Tailgate Assist Piston 1 - Tailgate Cable Bracket

Hardware Included: 1 - Threaded ball Insert Tools Required: T-40 Torx 13mm Wrench Small Pry Tool

| Size  | Grade 5   | Grade 8   | Size | Class 8.8 | Class 10.9 |
|-------|-----------|-----------|------|-----------|------------|
| 5/16" | 15 ft/lbs | 20ft/lbs  | 6MM  | 5ft/lbs   | 9ft/lbs    |
| 3/8"  | 30 ft/lbs | 35ft/lbs  | 8MM  | 18ft/lbs  | 23ft/lbs   |
| 7/16" | 45 ft/lbs | 60ft/lbs  | 10MM | 32ft/lbs  | 45ft/lbs   |
| 1/2"  | 65 ft/lbs | 90ft/lbs  | 12MM | 55ft/lbs  | 75ft/lbs   |
| 9/16" | 95 ft/lbs | 130ft/lbs | 14MM | 85ft/lbs  | 120ft/lbs  |
| 5/8"  | 135ft/lbs | 175ft/lbs | 16MM | 130ft/lbs | 165ft/lbs  |
| 3/4"  | 185ft/lbs | 280ft/lbs | 18MM | 170ft/lbs | 240ft/lbs  |