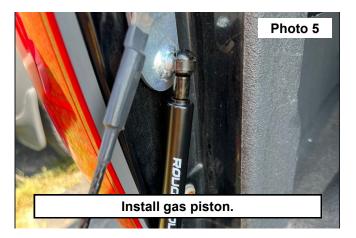

3. Remove factory tailgate bolt using a T40 Torx. Install threaded ball insert with a 13mm wrench. See Photo 3 and Photo 4.

 Install the tailgate piston with the cylinder going towards the bracket side and the piston going to the tailgate side. Release the spring clips on the ball ends of the piston with a small pry tool. Snap the clips back into place once finished. See Photo 5.