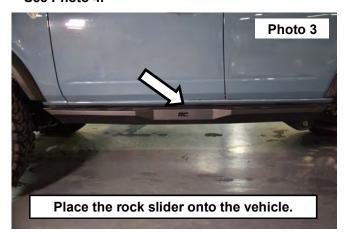

- Support and Place the rock slider onto the vehicle. Align the mounting holes in the rock slider with the holes in the body. See Photo 3.
- 3. Secure the bracket to the body mount using the 10mm bolt in the upper center hole of the brackets hand tighten. **See Photo 4.**