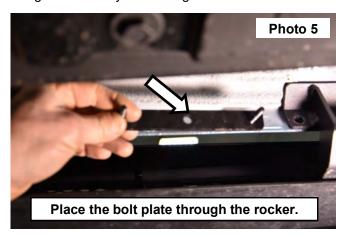

- 4. Place the bolt plate through the rocker into the bracket and secure using (2) of the supplied 6mm flat washers and (2) 6mm lock nuts onto the studs. Tighten using a 10mm socket. **See Photo 5.**
- 5. Repeat the installation of the bolt plates on the remaining brackets.
- 6. Tighten the body bolts using a 17mm socket. See Photo 6.