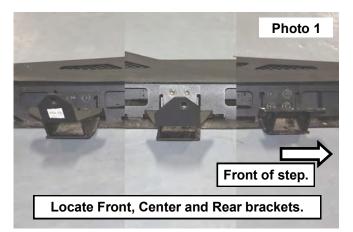

#### **INSTALLATION INSTRUCTONS**

1. Install the (3) drivers side brackets onto the rock slider using (4) of the supplied 8mm bolts. Tighten using a 13mm socket. (Front, Center and Rear brackets differ in shape and position) **See Photos 1 and 2.** 