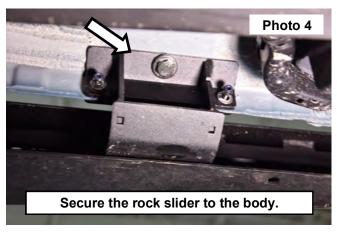

- Support and Place the rock slider onto the vehicle. Align the mounting holes in the rock slider with the holes in the body. See Photo 3.
- 3. Secure the bracket to the body mount using the 10mm bolt in the upper center hole of the brackets hand tighten. **See Photo 4.**