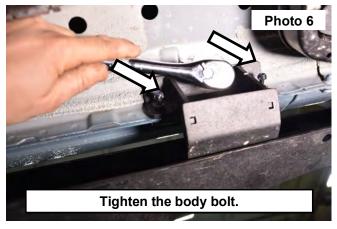

- 4. Place the bolt plate through the rocker into the bracket and secure using (2) of the supplied 6mm flat washers and (2) 6mm lock nuts onto the studs. Tighten using a 10mm socket. **See Photo 5.**
- 5. Repeat the installation of the bolt plates on the remaining brackets.
- 6. Tighten the body bolts using a 17mm socket. See Photo 6.