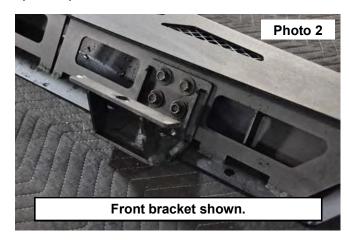

#### **INSTALLATION INSTRUCTONS**

1. Install the (3) drivers side brackets onto the rock slider using (4) of the supplied 8mm bolts. Tighten using a 13mm socket. (Front, Center and Rear brackets differ in shape and position) **See Photos 1 and 2.** 