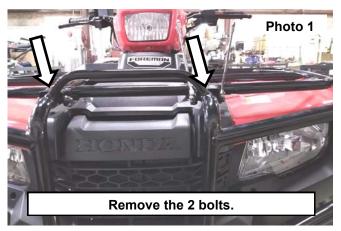

## **INSTALLATION INSTRUCTONS**

- 1. Remove the (2) front mounting bolts in the front rack using a 12mm wrench retain hardware. See Photo 1.
- 2. Locate the 2 light mount brackets, NOTE: The right side mounting will have a notch on the rear of the bracket. See Photo 2.