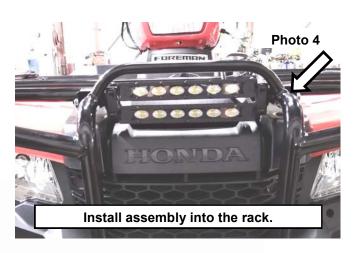

- Install the right and left brackets onto the (2) single row lights using the supplied mounting hardware in the light bar 3. kit. See Photo 3.
- Attach the assembly to the rack using the retained hardware. Tighten using a 12mm wrench. See Photo 4.
- Install the wiring harness using the corresponding instruction sheet supplied with the light bar kit. 5.
- 6. Connect the light bar assembly to the wiring harness.