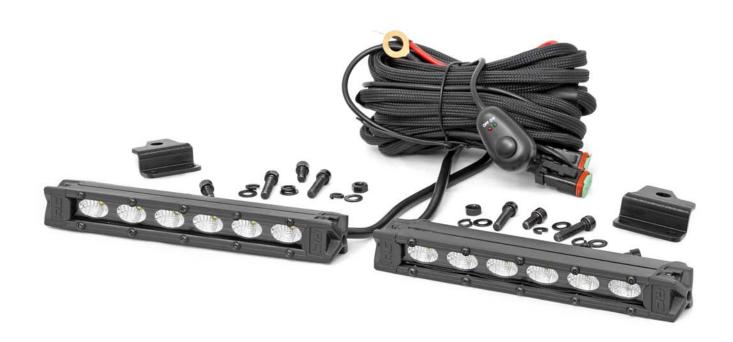

KIT CONTENTS:
6" Single Row LED Light Kit x1
Right Side Bracket x1
Left Side Bracket x1

TOOLS NEEDED: 12mm Wrench and Socket