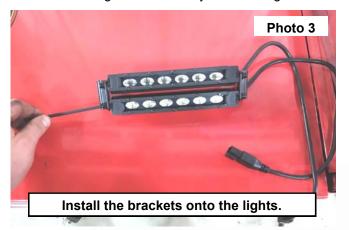

- Install the right and left brackets onto the (2) single row lights using the supplied mounting hardware in the light bar 3. kit. See Photo 3.
- Attach the assembly to the rack using the retained hardware. Tighten using a 12mm wrench. See Photo 4.
- Install the wiring harness using the corresponding instruction sheet supplied with the light bar kit. 5.
- 6. Connect the light bar assembly to the wiring harness.