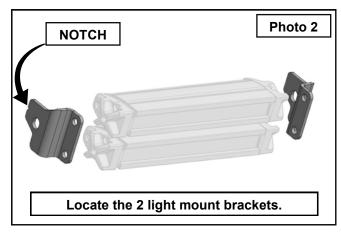

## **INSTALLATION INSTRUCTONS**

- 1. Remove the (2) front mounting bolts in the front rack using a 12mm wrench retain hardware. See Photo 1.
- 2. Locate the 2 light mount brackets, NOTE: The right side mounting will have a notch on the rear of the bracket. See Photo 2.