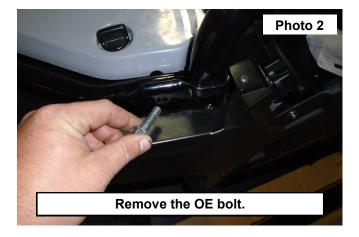

## **INSTALLATION INSTRUCTONS**

- 1. Remove the front upper cage bolt using a 14mm socket. See Photo 1.
- 2. Remove and retain the OE bolt from the cage. See Photo 2.

- 3. Place the removed bolt in to the bracket with the 90 degree bends toward the inside of the UTV. See Photo 3.
- 4. Tighten the bolts using a 14mm socket. See Photo 4.