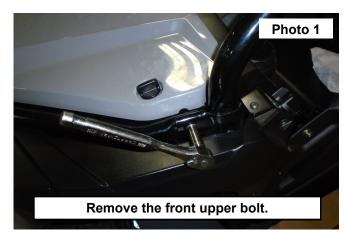

## **INSTALLATION INSTRUCTONS**

- 1. Remove the front upper cage bolt using a 14mm socket. See Photo 1.
- 2. Remove and retain the OE bolt from the cage. See Photo 2.

- 3. Place the removed bolt in to the bracket with the 90 degree bends toward the inside of the UTV. See Photo 3.
- 4. Tighten the bolts using a 14mm socket. See Photo 4.