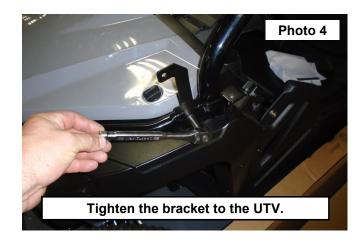

## **INSTALLATION INSTRUCTONS**

- 1. Remove the front upper cage bolt using a 14mm socket. See Photo 1.
- 2. Remove and retain the OE bolt from the cage. See Photo 2.

- 3. Place the removed bolt in to the bracket with the 90 degree bends toward the inside of the UTV. See Photo 3.
- 4. Tighten the bolts using a 14mm socket. See Photo 4.