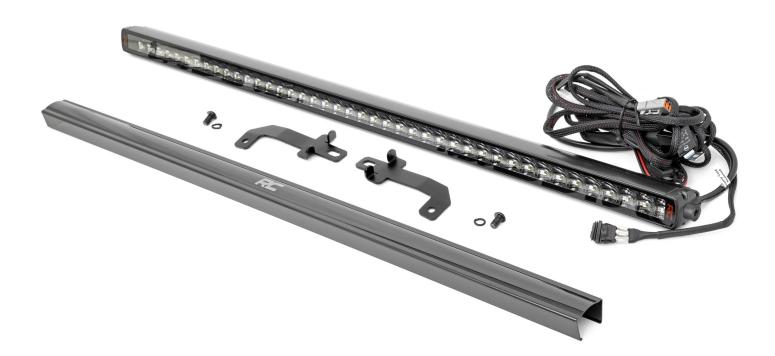

**KIT CONTENTS:** 50" Single Row LED Light Kit x1 Driver Side Brackets x1 Pass Side Brackets x1

**TOOLS NEEDED:** 14mm Wrench or Socket