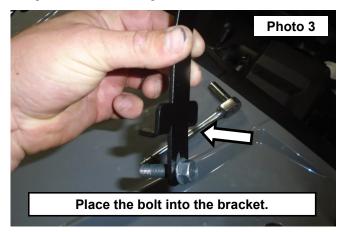

## **INSTALLATION INSTRUCTONS**

- 1. Remove the front upper cage bolt using a 14mm socket. See Photo 1.
- 2. Remove and retain the OE bolt from the cage. See Photo 2.

- 3. Place the removed bolt in to the bracket with the 90 degree bends toward the inside of the UTV. See Photo 3.
- 4. Tighten the bolts using a 14mm socket. See Photo 4.