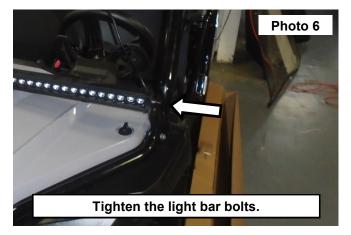

- 5. Repeat steps 1-4 on the opposite side of the UTV.
- 6. Place the light bar in-between the light brackets, secure using the supplied hardware in the lighting kit. See Photo 5.
- 7. Connect the light bar waring harness to the UTV's power supply. Set the light bar to the desired angle. Then tighten the hardware using the corresponding tools with the light bar hardware. **See Photo 6.**