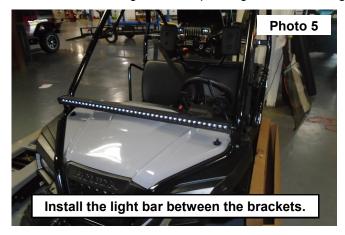

- 5. Repeat steps 1-4 on the opposite side of the UTV.
- 6. Place the light bar in-between the light brackets, secure using the supplied hardware in the lighting kit. See Photo 5.
- 7. Connect the light bar waring harness to the UTV's power supply. Set the light bar to the desired angle. Then tighten the hardware using the corresponding tools with the light bar hardware. **See Photo 6.**