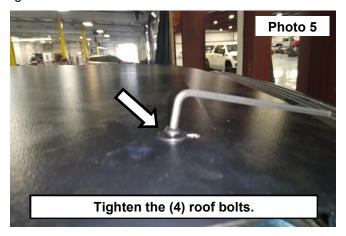

6. Tighten the (4) roof bolts using a 4mm allen wrench. See Photo 5.

By purchasing any item sold by Rough Country, LLC, the buyer expressly warrants that he/she is in compliance with all applicable, State, and Local laws and regulations regarding the purchase, ownership, and use of the item. It shall be the buyers responsibility to comply with all Federal, State and Local laws governing the sales of any items listed, illustrated or sold. The buyer expressly agrees to indemnify and hold harmless Rough Country, LLC for all claims resulting directly or indirectly from the purchase, ownership, or use of the items.