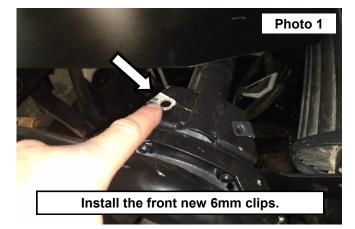

#### **INSTALLATION INSTRUCTONS**

- 1. If equipped, remove the OE roof or other accessory's that would obstruct the installation of the new fab roof.
- 2. Install the new 6mm clips onto the front inner roll bar bracket on each side of the UTV. See Photo 1.
- 3. Install the new 6mm clips onto the rear outer roll bar bracket on each side of the UTV. See Photo 2.