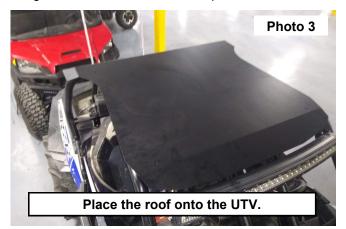

- 4. Place the new fab roof onto the cage of the UTV. See Photo 3.
- 5. Secure the fab roof using (4) of the supplied 6mm-1.0 x 20mm button head bolts and (4) 6mm flat washers, threading the bolts into the installed clips. **See Photo 4.**