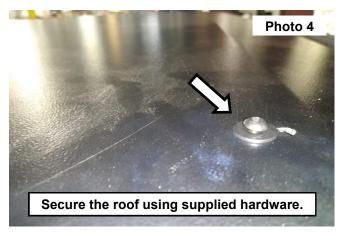

- 4. Place the new fab roof onto the cage of the UTV. See Photo 3.
- 5. Secure the fab roof using (4) of the supplied 6mm-1.0 x 20mm button head bolts and (4) 6mm flat washers, threading the bolts into the installed clips. **See Photo 4.**