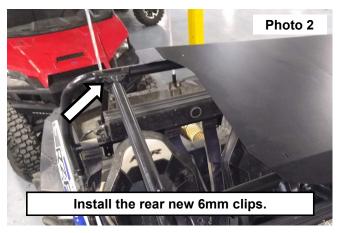

#### **INSTALLATION INSTRUCTONS**

- 1. If equipped, remove the OE roof or other accessory's that would obstruct the installation of the new fab roof.
- 2. Install the new 6mm clips onto the front inner roll bar bracket on each side of the UTV. See Photo 1.
- 3. Install the new 6mm clips onto the rear outer roll bar bracket on each side of the UTV. See Photo 2.