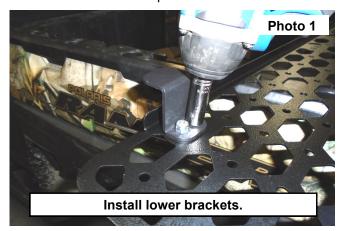

#### **INSTALLATION INSTRUCTIONS**

- 1. Install the (4) supplied brackets using (8) supplied 1/4" x 5/8" button head bolt, (16) 1/4" flat washer, and (8) 1/4" lock nut.. Secure using a 5/32" Allen wrench and 3/8" socket. Do not fully tighten. **See Photo 1.**
- 2. Slide the brackets and panel behind the seats. See Photo 2.