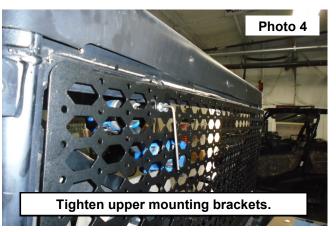

- 3. Attach the (3) supplied adhesive backed pads onto the remaining (3) brackets.
- 4. Press the MOLLE panel in so it sits flat in the rear window frame. Install the (3) supplied brackets with pads using (6) supplied 1/4" x 5/8" button head bolt, (12) 1/4" flat washer, and (6) 1/4" lock nut.. Secure using a 5/32" Allen wrench and 3/8" socket. Adjust position as desired and fully tighten all hardware. **See Photos 3 & 4.**