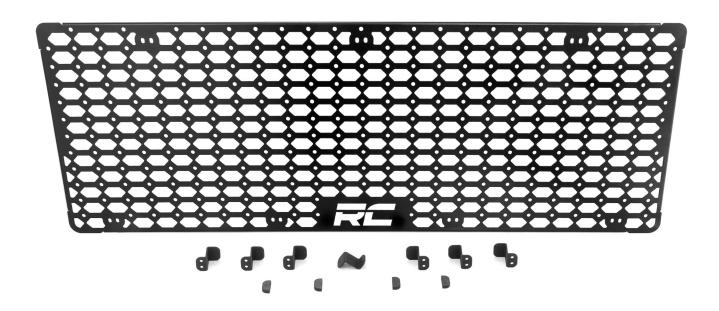

## **KIT CONTENTS:**

Rear Window Panel 7 - Panel Brackets 4 - Adhesive Backed Pads

#### **HARDWARE INCLUDED:**

93060BAG1

28 - 1/4" Flat Washer

14 - 1/4" Lock Nut

14 - 1/4" x 5/8" Bolt