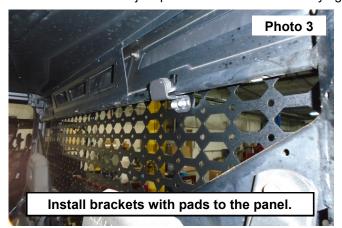

- 3. Attach the (3) supplied adhesive backed pads onto the remaining (3) brackets.
- 4. Press the MOLLE panel in so it sits flat in the rear window frame. Install the (3) supplied brackets with pads using (6) supplied 1/4" x 5/8" button head bolt, (12) 1/4" flat washer, and (6) 1/4" lock nut.. Secure using a 5/32" Allen wrench and 3/8" socket. Adjust position as desired and fully tighten all hardware. **See Photos 3 & 4.**