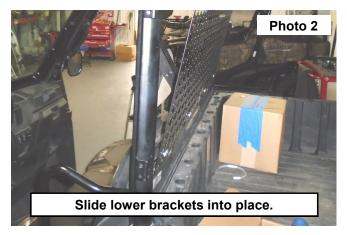

#### **INSTALLATION INSTRUCTIONS**

- 1. Install the (4) supplied brackets using (8) supplied 1/4" x 5/8" button head bolt, (16) 1/4" flat washer, and (8) 1/4" lock nut.. Secure using a 5/32" Allen wrench and 3/8" socket. Do not fully tighten. **See Photo 1.**
- 2. Slide the brackets and panel behind the seats. See Photo 2.