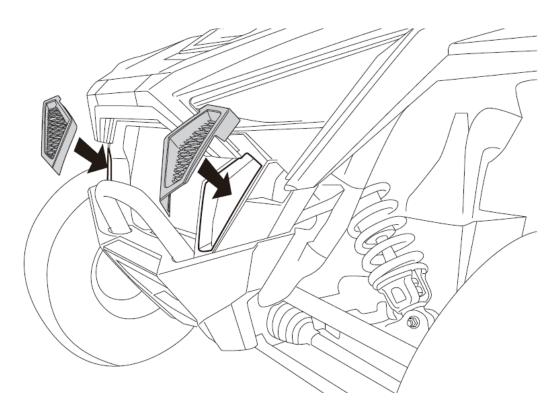

## **INSTALLATION INSTRUCTONS**

1. Remove paper from the back of the side grilles and install in the openings beside the stock grille. See Photo Below.

By purchasing any item sold by Rough Country, LLC, the buyer expressly warrants that he/she is in compliance with all applicable, State, and Local laws and regulations regarding the purchase, ownership, and use of the item. It shall be the buyers responsibility to comply with all Federal, State and Local laws governing the sales of any items listed, illustrated or sold. The buyer expressly agrees to indemnify and hold harmless Rough Country, LLC for all claims resulting directly or indirectly from the purchase, ownership, or use of the items.