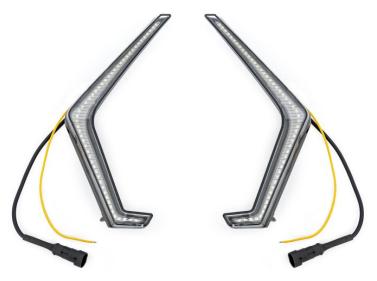

# POLARIS 2019-20 RZR XP 1000 / 4 1000 Fang Accent Light / Turn Signal

Thank you for choosing Rough Country for all your vehicle needs.

Please read instructions before beginning installation. Check the kit hardware against the kit contents shown below. Be sure you have all needed parts and know where they go.

If question exist, please call us @1-800-222-7023. We will be happy to answer any questions concerning this product. Check all fasteners for proper torque. Check to ensure for adequate clearance between all components. Periodically check all hardware for tightness.

#### **KIT CONTENTS:**

Dr Side Fang Light x1 Pass Side Fang Light x1

#### **TOOLS NEEDED:**

7/16" Socket/Wrench





## **Torque Specs:**

| Size  | Grade 5   | Grade 8   | Size | Class 8.8 | Class 10.9 |
|-------|-----------|-----------|------|-----------|------------|
| 5/16" | 15 ft/lbs | 20ft/lbs  | 6MM  | 5ft/lbs   | 9ft/lbs    |
| 3/8"  | 30 ft/lbs | 35ft/lbs  | 8MM  | 18ft/lbs  | 23ft/lbs   |
| 7/16" | 45 ft/lbs | 60ft/lbs  | 10MM | 32ft/lbs  | 45ft/lbs   |
| 1/2"  | 65 ft/lbs | 90ft/lbs  | 12MM | 55ft/lbs  | 75ft/lbs   |
| 9/16" | 95 ft/lbs | 130ft/lbs | 14MM | 85ft/lbs  | 120ft/lbs  |
| 5/8"  | 135ft/lbs | 175ft/lbs | 16MM | 130ft/lbs | 165ft/lbs  |
| 3/4"  | 185ft/lbs | 280ft/lbs | 18MM | 170ft/lbs | 240ft/lbs  |
|       |           |           |      |           |            |



### **INSTALLATION INSTRUCTIONS**

- 1. Remove the front grille using the two tabs along the top of the grille.