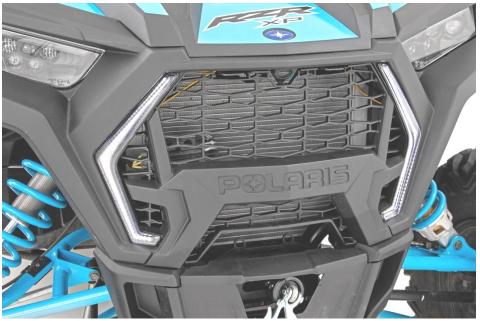

- 3. Install the fang light inserting the wiring through first. See Photo 3.
- 4. Secure the fang light using the stock hardware. See Photo 4.

5. Connect the wiring to the vehicle and reinstall grille.