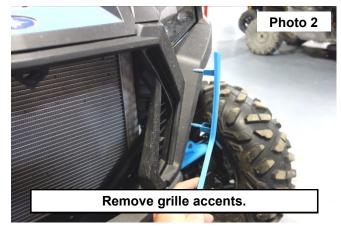

### **INSTALLATION INSTRUCTIONS**

- 1. Remove the front grille using the two tabs along the top of the grille.
- 2. Remove the 3 nuts holding the "fang" covers using a 7/16" wrench and remove covers. See Photo 1 and Photo 2.