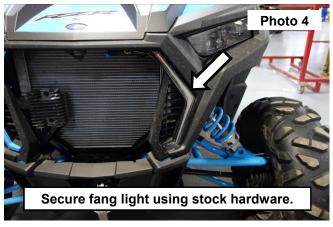

- 3. Install the fang light inserting the wiring through first. See Photo 3.
- 4. Secure the fang light using the stock hardware. See Photo 4.

5. Connect the wiring to the vehicle and reinstall grille.