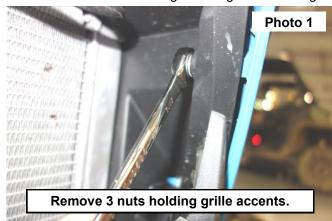

### **INSTALLATION INSTRUCTIONS**

- 1. Remove the front grille using the two tabs along the top of the grille.
- 2. Remove the 3 nuts holding the "fang" covers using a 7/16" wrench and remove covers. See Photo 1 and Photo 2.