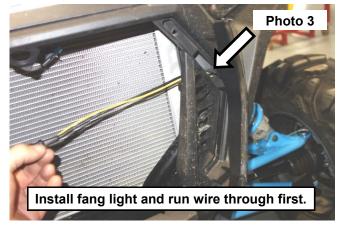

- 3. Install the fang light inserting the wiring through first. See Photo 3.
- 4. Secure the fang light using the stock hardware. See Photo 4.

5. Connect the wiring to the vehicle and reinstall grille.