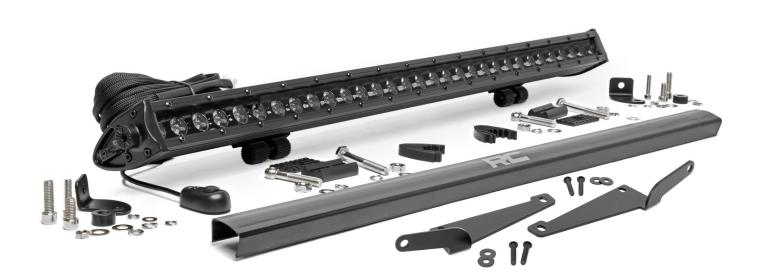

KIT CONTENTS:
Drivers Side Roof Bracket x1
Pass Side Roof Bracket x1

TOOLS NEEDED: T30 Torx bit 4mm Allen wrench HARDWARE INCLUDED: 6mm x 30mm Button Head Bolts x4 6mm Flat Washers x4