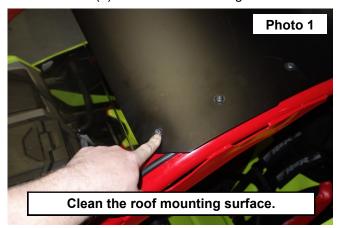

## **INSTALLATION INSTRUCTONS**

- 1. Clean the bolts and mounting surface area of the roof. See Photo 1.
- 2. Remove the (2) bolts in the roof using a T15 Torx bit. See Photo 2.

- 3. Place the mounting brackets onto the roof and secure using (2) of the supplied 6mm bolts and (2) 6mm flat washers. **See Photo 3.**
- 4. Place the opposite bracket onto the roof using the supplied hardware.
- 5. Place the light bar in-between the mounting brackets using the supplied hardware in the lighting kit. Use the corresponding instruction sheet for wiring information .
- 6. Tighten the mounting bracket to the roof using a 4mm Allen wrench. See Photo 4.