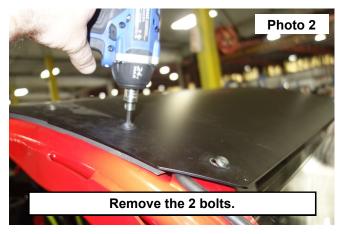

## **INSTALLATION INSTRUCTONS**

- 1. Clean the bolts and mounting surface area of the roof. See Photo 1.
- 2. Remove the (2) bolts in the roof using a T15 Torx bit. See Photo 2.

- 3. Place the mounting brackets onto the roof and secure using (2) of the supplied 6mm bolts and (2) 6mm flat washers. **See Photo 3.**
- 4. Place the opposite bracket onto the roof using the supplied hardware.
- 5. Place the light bar in-between the mounting brackets using the supplied hardware in the lighting kit. Use the corresponding instruction sheet for wiring information .
- 6. Tighten the mounting bracket to the roof using a 4mm Allen wrench. See Photo 4.