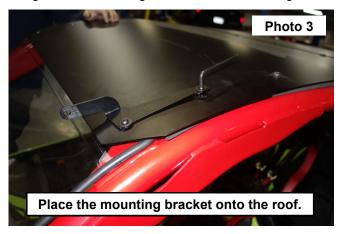

## **INSTALLATION INSTRUCTONS**

- 1. Clean the bolts and mounting surface area of the roof. See Photo 1.
- 2. Remove the (2) bolts in the roof using a T15 Torx bit. See Photo 2.

- 3. Place the mounting brackets onto the roof and secure using (2) of the supplied 6mm bolts and (2) 6mm flat washers. **See Photo 3.**
- 4. Place the opposite bracket onto the roof using the supplied hardware.
- 5. Place the light bar in-between the mounting brackets using the supplied hardware in the lighting kit. Use the corresponding instruction sheet for wiring information .
- 6. Tighten the mounting bracket to the roof using a 4mm Allen wrench. See Photo 4.