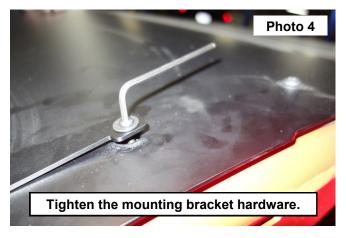

## **INSTALLATION INSTRUCTONS**

- 1. Clean the bolts and mounting surface area of the roof. See Photo 1.
- 2. Remove the (2) bolts in the roof using a T15 Torx bit. See Photo 2.

- 3. Place the mounting brackets onto the roof and secure using (2) of the supplied 6mm bolts and (2) 6mm flat washers. **See Photo 3.**
- 4. Place the opposite bracket onto the roof using the supplied hardware.
- 5. Place the light bar in-between the mounting brackets using the supplied hardware in the lighting kit. Use the corresponding instruction sheet for wiring information .
- 6. Tighten the mounting bracket to the roof using a 4mm Allen wrench. See Photo 4.