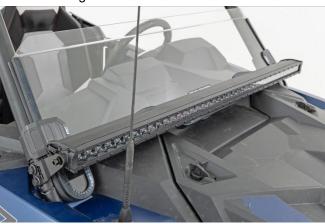

## **INSTALLATION INSTRUCTIONS**

- 1. Remove the bolts from the lower front cage bars using a 15mm socket/wrench. See Photo 1.
- 2. Install the side brackets using the stock hardware. See Photo 2.

3. Install the light bar to the brackets using the hardware supplied with the light. See Photo 3.