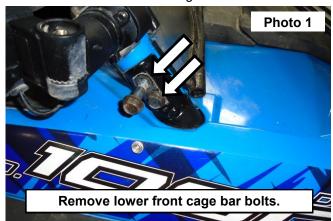

## **INSTALLATION INSTRUCTIONS**

- 1. Remove the bolts from the lower front cage bars using a 15mm socket/wrench. See Photo 1.
- 2. Install the side brackets using the stock hardware. See Photo 2.

3. Install the light bar to the brackets using the hardware supplied with the light. See Photo 3.