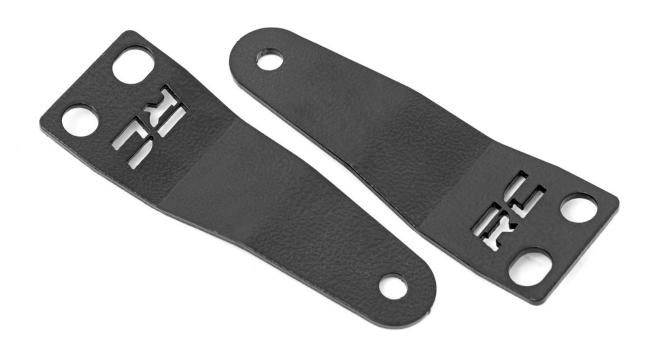

## POLARIS 2014-20 RZR 1000XP 40" Light Bar (Front Lower Mount)

Thank you for choosing Rough Country for all your vehicle needs.

Please read instructions before beginning installation. Check the kit hardware against the kit contents shown below. Be sure you have all needed parts and know where they go.

If question exist, please call us @1-800-222-7023. We will be happy to answer any questions concerning this product. Check all fasteners for proper torque. Check to ensure for adequate clearance between all components. Periodically check all hardware for tightness.

> **KIT CONTENTS:** Light Bar Brackets x2

**TOOLS NEEDED:** 15mm Socket/Wrench



## **Torque Specs:**

| Size  | Grade 5   | Grade 8   | Size | Class 8.8 | Class 10.9 |
|-------|-----------|-----------|------|-----------|------------|
| 5/16" | 15 ft/lbs | 20ft/lbs  | 6MM  | 5ft/lbs   | 9ft/lbs    |
| 3/8"  | 30 ft/lbs | 35ft/lbs  | 8MM  | 18ft/lbs  | 23ft/lbs   |
| 7/16" | 45 ft/lbs | 60ft/lbs  | 10MM | 32ft/lbs  | 45ft/lbs   |
| 1/2"  | 65 ft/lbs | 90ft/lbs  | 12MM | 55ft/lbs  | 75ft/lbs   |
| 9/16" | 95 ft/lbs | 130ft/lbs | 14MM | 85ft/lbs  | 120ft/lbs  |
| 5/8"  | 135ft/lbs | 175ft/lbs | 16MM | 130ft/lbs | 165ft/lbs  |
| 3/4"  | 185ft/lbs | 280ft/lbs | 18MM | 170ft/lbs | 240ft/lbs  |



## **INSTALLATION INSTRUCTIONS**

- 1. Remove the bolts from the lower front cage bars using a 15mm socket/wrench. See Photo 1.
- 2. Install the side brackets using the stock hard