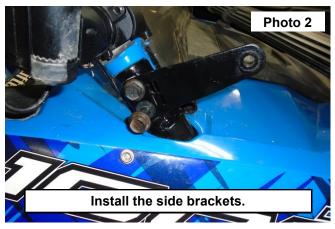

## **INSTALLATION INSTRUCTIONS**

- 1. Remove the bolts from the lower front cage bars using a 15mm socket/wrench. See Photo 1.
- 2. Install the side brackets using the stock hardware. See Photo 2.

3. Install the light bar to the brackets using the hardware supplied with the light. See Photo 3.