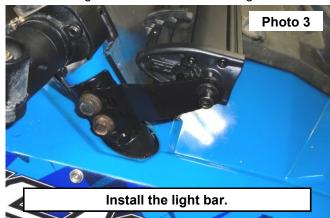

## **INSTALLATION INSTRUCTIONS**

- 1. Remove the bolts from the lower front cage bars using a 15mm socket/wrench. See Photo 1.
- 2. Install the side brackets using the stock hardware. See Photo 2.

3. Install the light bar to the brackets using the hardware supplied with the light. See Photo 3.