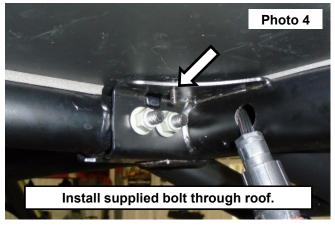

### **INSTALLATION INSTRUCTIONS**

1. Remove the rear bolts from the roof using a 4mm Allen wrench. See Photo 1 and Photo 2.

2. Install the supplied 6mm x 20mm bolts and washers in the top of the roof. See Photo 3 and Photo 4.