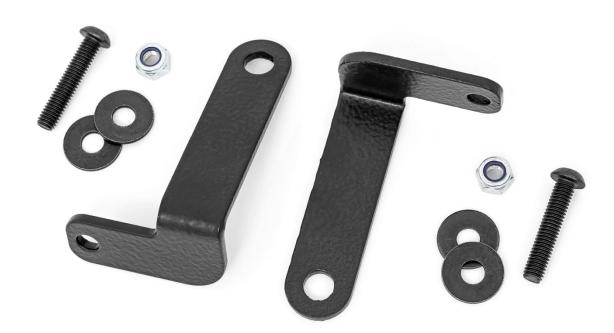

#### **KIT CONTENTS:**

Dr Side Mount x1 Pass Side Mount x1

#### **HARDWARE INCLUDED:**

6mm x 20mm Button Head Bolts x2 6mm Flat Washers x4 6mm Lock Nuts x2