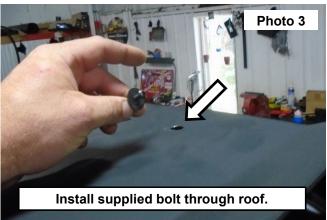

### **INSTALLATION INSTRUCTIONS**

1. Remove the rear bolts from the roof using a 4mm Allen wrench. See Photo 1 and Photo 2.

2. Install the supplied 6mm x 20mm bolts and washers in the top of the roof. See Photo 3 and Photo 4.