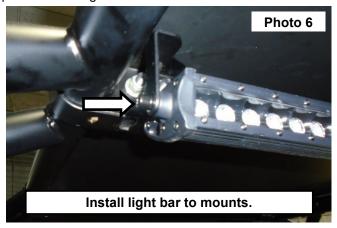

- 3. Install the Dr/Pass side mounts to the bolt with the supplied 6mm lock nuts and washers using a 4mm Allen wrench and 10mm socket/wrench. **See Photo 5**.
- 4. Install the light bar to the mounting using the hardware supplied with the light. See Photo 6.