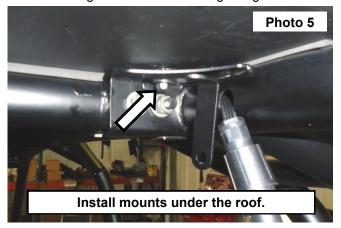

- 3. Install the Dr/Pass side mounts to the bolt with the supplied 6mm lock nuts and washers using a 4mm Allen wrench and 10mm socket/wrench. **See Photo 5**.
- 4. Install the light bar to the mounting using the hardware supplied with the light. See Photo 6.