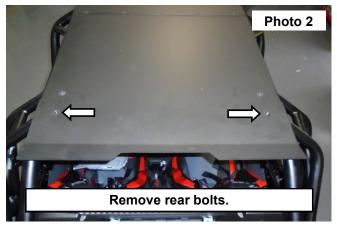

### **INSTALLATION INSTRUCTIONS**

1. Remove the rear bolts from the roof using a 4mm Allen wrench. See Photo 1 and Photo 2.

2. Install the supplied 6mm x 20mm bolts and washers in the top of the roof. See Photo 3 and Photo 4.