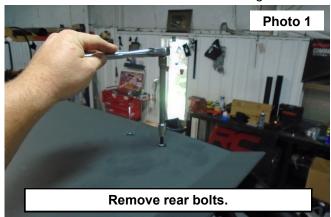

### **INSTALLATION INSTRUCTIONS**

1. Remove the rear bolts from the roof using a 4mm Allen wrench. See Photo 1 and Photo 2.

2. Install the supplied 6mm x 20mm bolts and washers in the top of the roof. See Photo 3 and Photo 4.