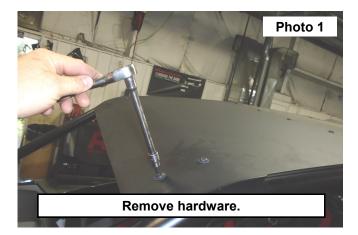

## **INSTALLATION INSTRUCTONS**

- 1. Remove factory bolts with a T40 Torx. Retain hardware for reuse. See Photo 1.
- 2. Place the bolt and washer in the holes of the brackets and reinstall into the factory mounting locations. Tighten with a T40 Torx. See Photo 2.