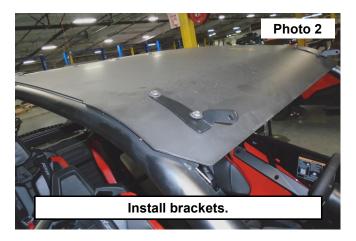

## **INSTALLATION INSTRUCTONS**

- 1. Remove factory bolts with a T40 Torx. Retain hardware for reuse. See Photo 1.
- 2. Place the bolt and washer in the holes of the brackets and reinstall into the factory mounting locations. Tighten with a T40 Torx. See Photo 2.