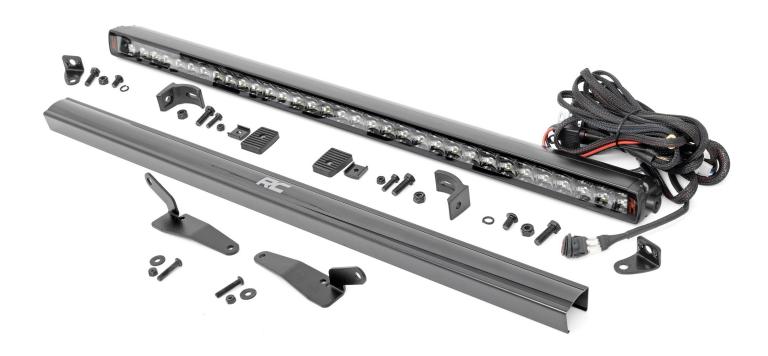

KIT CONTENTS: Driver Side Bracket Passenger Side Bracket Hardware Included:

TOOLS REQUIRED: T40 Torx 5mm Allen Wrench