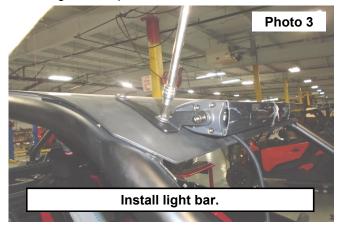

3. Use the hardware supplied with the light kit to mount the light bar to the bracket. Tighten with a 5mm Allen wrench. Wire light bar to preference. See Photo 3.

By purchasing any item sold by Rough Country, LLC, the buyer expressly warrants that he/she is in compliance with all applicable, State, and Local laws and regulations regarding the purchase, ownership, and use of the item. It shall be the buyers responsibility to comply with all Federal, State and Local laws governing the sales of any items listed, illustrated or sold. The buyer expressly agrees to indemnify and hold harmless Rough Country, LLC for all claims resulting directly or indirectly from the purchase, ownership, or use of the items.