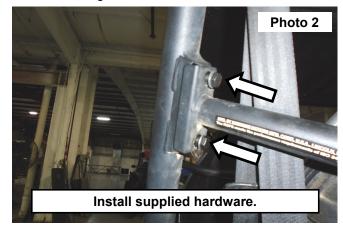

## **INSTALLATION INSTRUCTONS**

- 1. Remove the (2) factory 10mm bolts securing the rear roll cage with a 17mm wrench. See Photo 1.
- 2. Hand thread the supplied 10mm bolts and flat washers into the rear roll cage mount. See Photo 2.