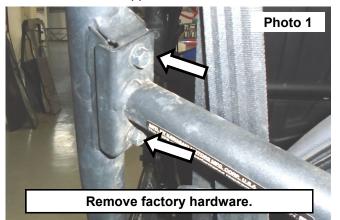

## **INSTALLATION INSTRUCTONS**

- 1. Remove the (2) factory 10mm bolts securing the rear roll cage with a 17mm wrench. See Photo 1.
- 2. Hand thread the supplied 10mm bolts and flat washers into the rear roll cage mount. See Photo 2.