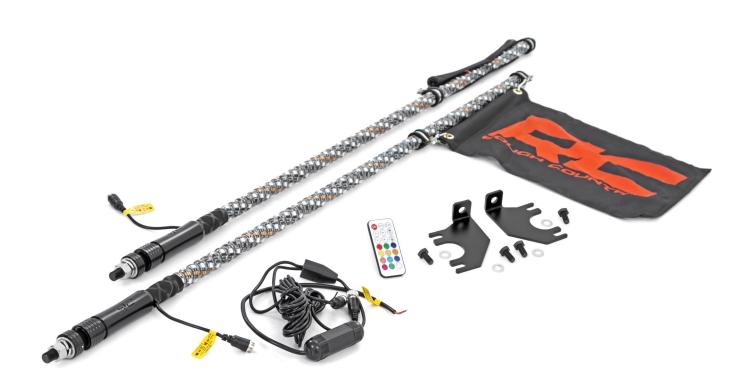

## **KIT CONTENTS:**

Dr. Side Bracket Pass. Side Bracket

## HARDWARE INCLUDED:

- 4 10mm x 20mm Bolt
- 4 10mm Flat Washer