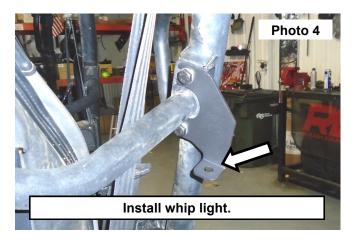

- 3. Slide the slots of the bracket around the previously installed bolts. Tighten with a 17mm wrench. See Photo 3.
- 4. Install whip lights in the hole of the bracket and wire lights to preference. **See Photo 4**.