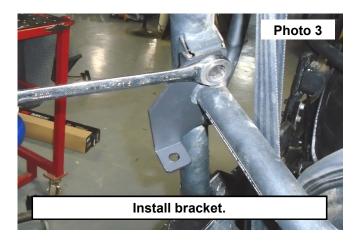

- 3. Slide the slots of the bracket around the previously installed bolts. Tighten with a 17mm wrench. See Photo 3.
- 4. Install whip lights in the hole of the bracket and wire lights to preference. **See Photo 4**.