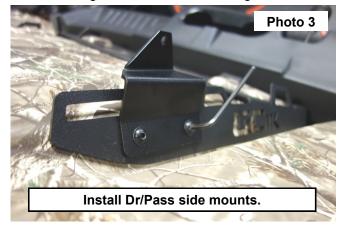

### **INSTALLATION INSTRUCTIONS**

1. Remove the front 2 bolts on each side of the hood brackets using a 5mm Allen wrench and 13mm socket/wrench. **See Photo 1** and **Photo 2**.

- 2. Install the Dr/Pass side mounts using the factory hardware. See Photo 3.
- 3. Install the light bar to the mounts using the hardware supplied with the lights. See Photo 4.