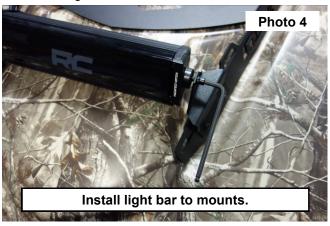

### **INSTALLATION INSTRUCTIONS**

1. Remove the front 2 bolts on each side of the hood brackets using a 5mm Allen wrench and 13mm socket/wrench. **See Photo 1** and **Photo 2**.

- 2. Install the Dr/Pass side mounts using the factory hardware. See Photo 3.
- 3. Install the light bar to the mounts using the hardware supplied with the lights. See Photo 4.