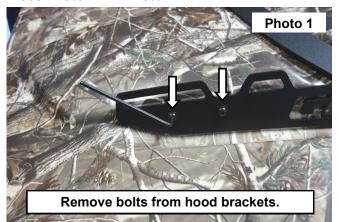

### **INSTALLATION INSTRUCTIONS**

1. Remove the front 2 bolts on each side of the hood brackets using a 5mm Allen wrench and 13mm socket/wrench. **See Photo 1** and **Photo 2**.

- 2. Install the Dr/Pass side mounts using the factory hardware. See Photo 3.
- 3. Install the light bar to the mounts using the hardware supplied with the lights. See Photo 4.