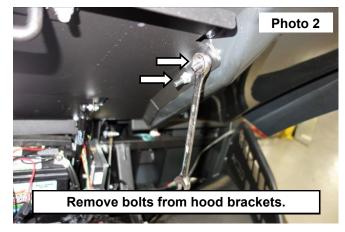

### **INSTALLATION INSTRUCTIONS**

1. Remove the front 2 bolts on each side of the hood brackets using a 5mm Allen wrench and 13mm socket/wrench. **See Photo 1** and **Photo 2**.

- 2. Install the Dr/Pass side mounts using the factory hardware. See Photo 3.
- 3. Install the light bar to the mounts using the hardware supplied with the lights. See Photo 4.