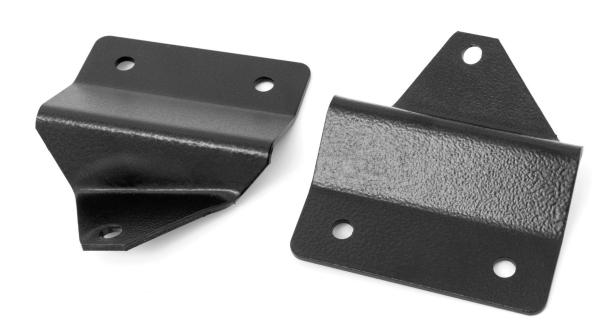

# **INTIMIDATOR 2020 GC1K Front Hood Light Mount**

Thank you for choosing Rough Country for all your vehicle needs.

Please read instructions before beginning installation. Check the kit hardware against the kit contents shown below. Be sure you have all needed parts and know where they go.

If question exist, please call us @1-800-222-7023. We will be happy to answer any questions concerning this product. Check all fasteners for proper torque. Check to ensure for adequate clearance between all components. Periodically check all hardware for tightness.

#### **KIT CONTENTS:**

Dr Side Mount x1 Pass Side Mount x1

#### **TOOLS NEEDED:**

5mm Allen Wrench 13mm Socket/Wrench



## **Torque Specs:**

| Size  | Grade 5   | Grade 8   | Size | Class 8.8 | Class 10.9 |
|-------|-----------|-----------|------|-----------|------------|
| 5/16" | 15 ft/lbs | 20ft/lbs  | 6MM  | 5ft/lbs   | 9ft/lbs    |
| 3/8"  | 30 ft/lbs | 35ft/lbs  | 8MM  | 18ft/lbs  | 23ft/lbs   |
| 7/16" | 45 ft/lbs | 60ft/lbs  | 10MM | 32ft/lbs  | 45ft/lbs   |
| 1/2"  | 65 ft/lbs | 90ft/lbs  | 12MM | 55ft/lbs  | 75ft/lbs   |
| 9/16" | 95 ft/lbs | 130ft/lbs | 14MM | 85ft/lbs  | 120ft/lbs  |
| 5/8"  | 135ft/lbs | 175ft/lbs | 16MM | 130ft/lbs | 165ft/lbs  |
| 3/4"  | 185ft/lbs | 280ft/lbs | 18MM | 170ft/lbs | 240ft/lbs  |



### **INSTALLATION INSTRUCTIONS**

1. Remove the front 2 bolts on each side of the hood brackets using a 5mm Allen wrench and 13mm socket/wrench. **See Photo 1** and **Photo 2**.