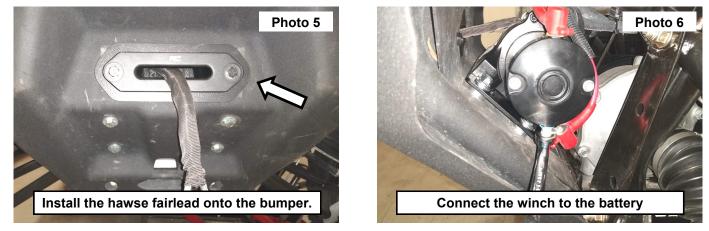

- 5. Install the fairlead trim and the hawse fairlead onto the front of the bumper using (2) of the supplied 8mm-1.25 x 25mm hex head bolts, (4) 8mm flat washers and (2) 8mm nylock nuts. **See Photo 5.**
- 6. Connect the wiring harness from the winch to the battery using the corresponding instruction sheets supplied with the winch. See Photo 6.