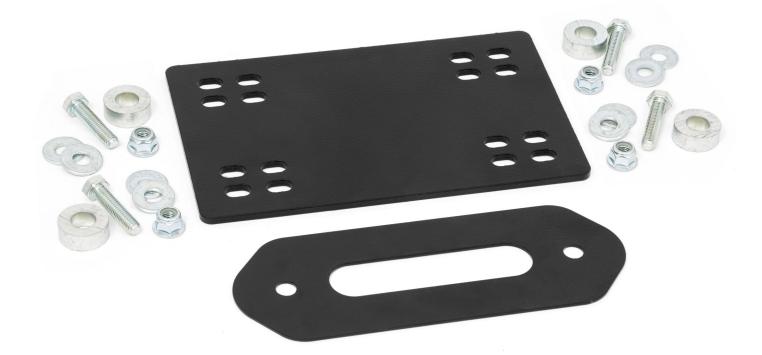

KIT CONTENTS: Winch Plate x1 Winch Mount Spacers x4 Fairlead Trim x1 TOOLS NEEDED: 13mm Wrench or Socket HARDWARE INCLUDED: 8mm-1.25 x 35mm Hex head Bolts x4 8mm-1.250 Flange Nylock Nuts x4 5/16 Flat Washers x8