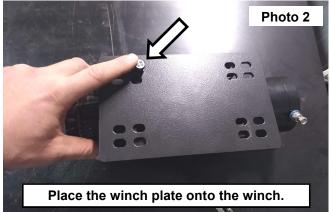

## INSTALLATION INSTRUCTONS

- 1. Insert the (4) square nuts into the mounts of the winch. See Photo 1.
- 2. Place the winch plate onto the winch secure using (4) of the supplied 8mm-1.25 x 25mm hex head bolts , (4) flat washers and (4) lock washers. Tighten using a 13mm socket. See Photo 2.