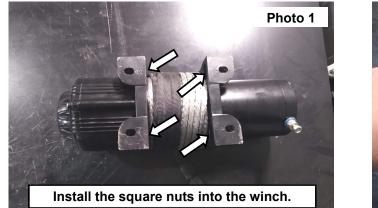

## INSTALLATION INSTRUCTONS

- 1. Insert the (4) square nuts into the mounts of the winch. See Photo 1.
- 2. Place the winch plate onto the winch secure using (4) of the supplied 8mm-1.25 x 25mm hex head bolts , (4) flat washers and (4) lock washers. Tighten using a 13mm socket. See Photo 2.