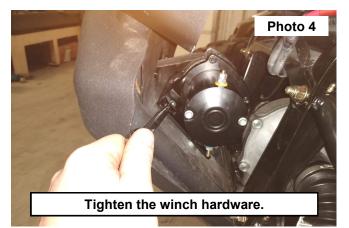

- 3. Install the winch into the UTV, place the (4) spacers between the mounting surface of the UTV and the winch plate. **See Photo 3.**
- Secure the winch plate using the (4) of the supplied 8mm-1.25 x 35mm hex head bolts ,(8) 5/16" flat washers and (4) 8mm-1.25 nylock nuts. Tighten using a 13mm wrench and socket. See Photo 4.