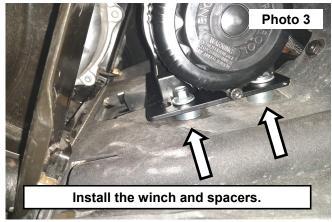

- 3. Install the winch into the UTV, place the (4) spacers between the mounting surface of the UTV and the winch plate. **See Photo 3.**
- Secure the winch plate using the (4) of the supplied 8mm-1.25 x 35mm hex head bolts ,(8) 5/16" flat washers and (4) 8mm-1.25 nylock nuts. Tighten using a 13mm wrench and socket. See Photo 4.