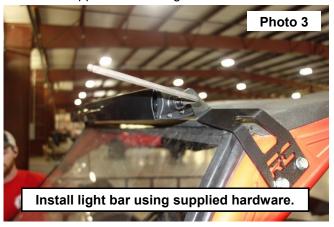

## **INSTALLATION INSTRUCTIONS**

1. Install the light brackets to the upper cage holes with the supplied 8mm bolts, nuts, and washers using two 13mm socket/wrenches. **See Photo 1** and **Photo 2**.

2. Install the light bar using the hardware supplied with the light. See Photo 3.