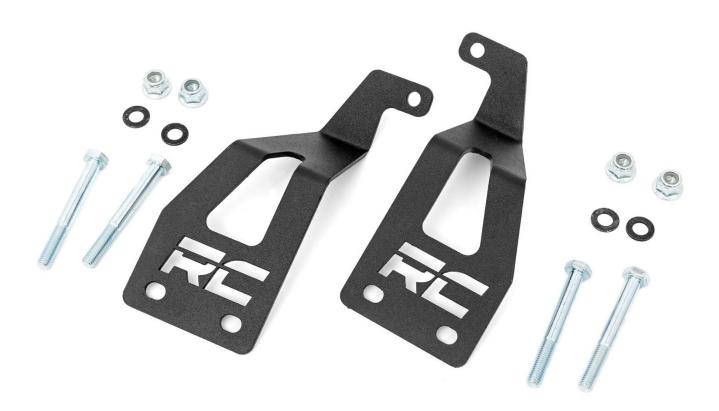

#### **KIT CONTENTS:**

Driver Side Light Bracket x1 Pass Side Light Bracket x1

#### **HARDWARE INCLUDED:**

8MM-1.25x70MM Bolts x4 8MM Flat Washers x4 8MM-1.25 Flange Nuts x4