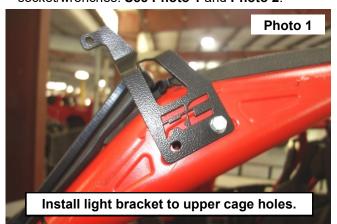

## **INSTALLATION INSTRUCTIONS**

1. Install the light brackets to the upper cage holes with the supplied 8mm bolts, nuts, and washers using two 13mm socket/wrenches. **See Photo 1** and **Photo 2**.

2. Install the light bar using the hardware supplied with the light. See Photo 3.