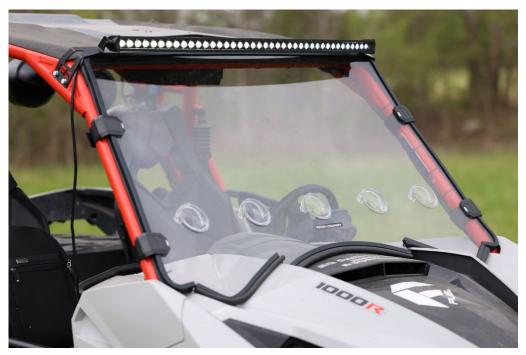

## **INSTALLATION INSTRUCTIONS**

1. Install the light brackets to the upper cage holes with the supplied 8mm bolts, nuts, and washers using two 13mm socket/wrenches. **See Photo 1** and **Photo 2**.

2. Install the light bar using the hardware supplied with the light. See Photo 3.