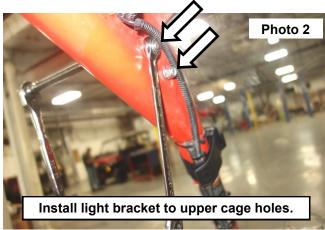

## **INSTALLATION INSTRUCTIONS**

1. Install the light brackets to the upper cage holes with the supplied 8mm bolts, nuts, and washers using two 13mm socket/wrenches. **See Photo 1** and **Photo 2**.

2. Install the light bar using the hardware supplied with the light. See Photo 3.