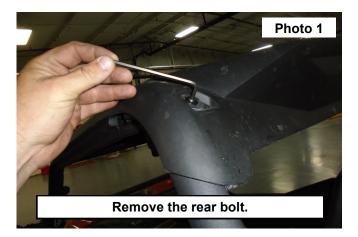

## **INSTALLATION INSTRUCTONS**

1. Remove the rear outer bolt in the roof on the Driver and Passengers side of the UTV using a 4mm Allen wrench and a 10mm socket. **See Photos 1 and 2.** 

Place the bracket to the roof, Place the bolt through the supplied bracket using the hole by the bend. Secure and tighten using the OE nut. See Photos 3 and 4.