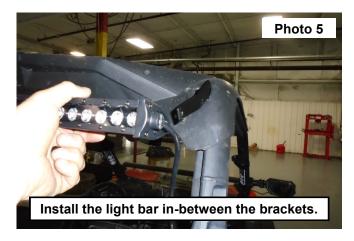

- 3. Place the light in between the brackets and secure using the supplied hardware in the light kit. See Photo 5.
- 4. Tighten the light to the desired position. Wire the light harness to the UTV'S power supply.