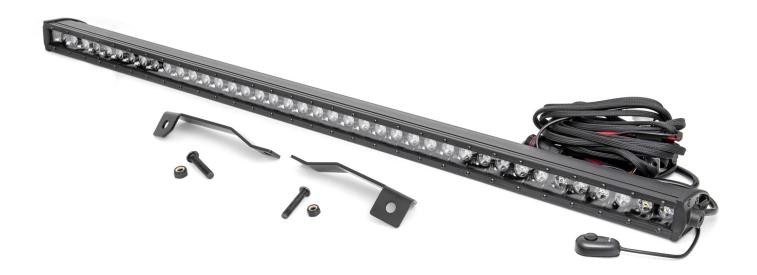

KIT CONTENTS:
Single Row LED Light Kit x1
Driver Side Bumper Bracket x1
Pass Side Bumper Bracket x1

TOOLS NEEDED: 4mm Allen Wrench 10mm Wrench or Socket