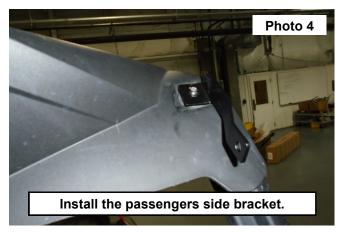

## **INSTALLATION INSTRUCTONS**

1. Remove the rear outer bolt in the roof on the Driver and Passengers side of the UTV using a 4mm Allen wrench and a 10mm socket. **See Photos 1 and 2.** 

Place the bracket to the roof, Place the bolt through the supplied bracket using the hole by the bend. Secure and tighten using the OE nut. See Photos 3 and 4.