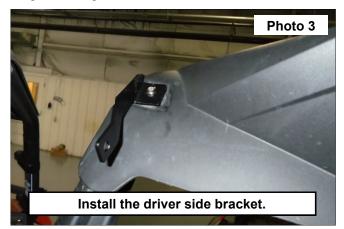

## **INSTALLATION INSTRUCTONS**

1. Remove the rear outer bolt in the roof on the Driver and Passengers side of the UTV using a 4mm Allen wrench and a 10mm socket. **See Photos 1 and 2.** 

Place the bracket to the roof, Place the bolt through the supplied bracket using the hole by the bend. Secure and tighten using the OE nut. See Photos 3 and 4.