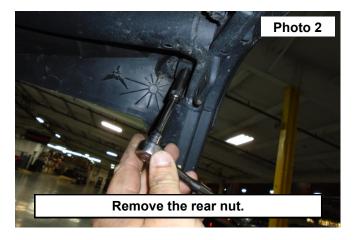

## **INSTALLATION INSTRUCTONS**

1. Remove the rear outer bolt in the roof on the Driver and Passengers side of the UTV using a 4mm Allen wrench and a 10mm socket. **See Photos 1 and 2.** 

Place the bracket to the roof, Place the bolt through the supplied bracket using the hole by the bend. Secure and tighten using the OE nut. See Photos 3 and 4.