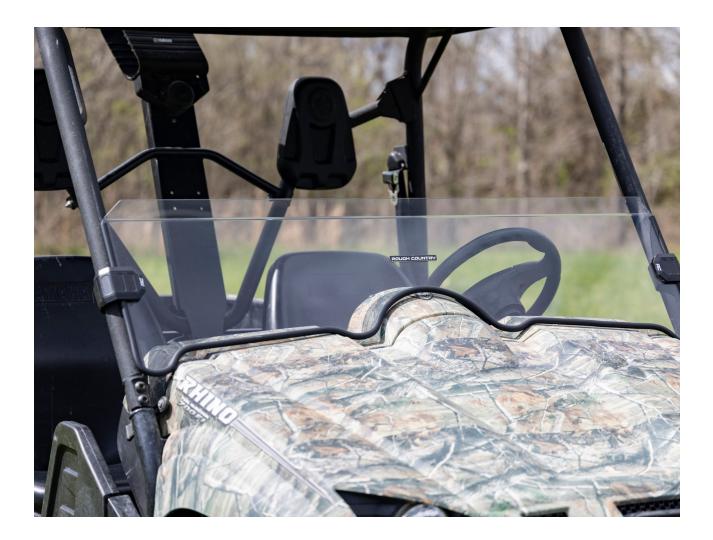

## **YAMAHA Rhino Half Front Windshield**

Thank you for choosing Rough Country for all your vehicle needs. Please read instructions before beginning installation. Check the kit hardware against the kit contents shown below. Be sure you have all needed parts and know where they go.

## INSTALLATION INSTRUCTONS

- 1. Clean the surface of the UTV that the windshield will be applied to. See Photo 1.
- 2. Remove the protective cover from the windshield. See Photo 2.

To make the installation of the seal easier, run a 1/4" extension along the center of the seal. See Photo 3.
Firmly press the seal onto the windshield, all the way around the out side edge. Trim any excess of the seal. See Photo 4.