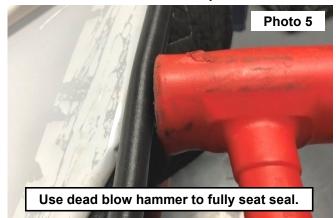

5. Use a dead blow hammer to fully seat the seal. See Photo 5 and Photo 6.

- Place the windshield onto the front of the UTV. See Photo 7. 6.
- NOTE: How the strap is wrapped behind the pin. See Photo 8. 7.