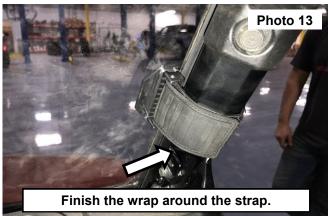

Wrap the strap behind the pin.

Photo 10

12. Secure by finishing the wrap around the strap. See Photo 13.

13. Repeat steps 9-12 to secure the other strap.

By purchasing any item sold by Rough Country, LLC, the buyer expressly warrants that he/she is in compliance with all applicable, State, and Local laws and regulations regarding the purchase, ownership, and use of the item. It shall be the buyers responsibility to comply with all Federal, State and Local laws governing the sales of any items listed\_illustrated or sold. The buyer expressly agrees to indemnify and hold harmless Rough Country, LLC for all claims or indirectly from the purchase, ownership, or use of the items.