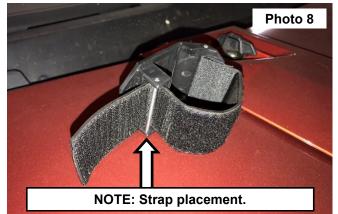

5. Use a dead blow hammer to fully seat the seal. See Photo 5 and Photo 6.

- Place the windshield onto the front of the UTV. See Photo 7. 6.
- NOTE: How the strap is wrapped behind the pin. See Photo 8. 7.