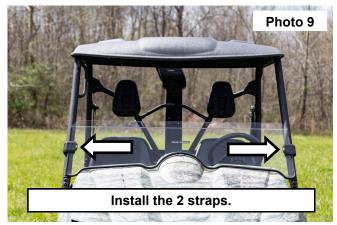

- Install the 2 straps into the opening in each side of the windshield. **See Photo 9.** Wrap the strap behind the pin in the outer portion of the strap. **See Photo 10.** 8.
- 9.

- 10. Tuck the strap into the windshield. See Photo 11.
- 11. Pull the outer windshield mount tight laying the strap into the opening in the windshield. See Photo 12.