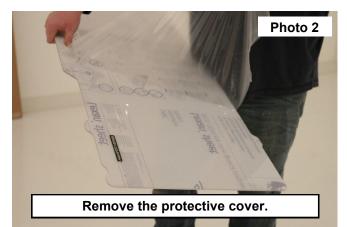

## INSTALLATION INSTRUCTONS

- 1. Clean the surface of the UTV that the windshield will be applied to. See Photo 1.
- 2. Remove the protective cover from the windshield. See Photo 2.

To make the installation of the seal easier, run a 1/4" extension along the center of the seal. See Photo 3.
Firmly press the seal onto the windshield, all the way around the out side edge. Trim any excess of the seal. See Photo 4.