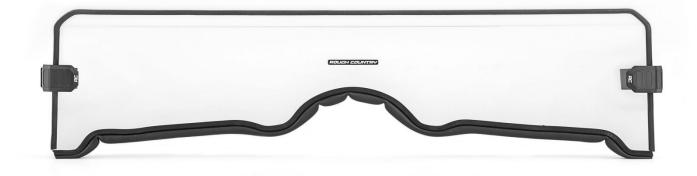

## **YAMAHA Rhino Half Front Windshield**

Thank you for choosing Rough Country for all your vehicle needs. Please read instructions before beginning installation. Check the kit hardware against the kit contents shown below. Be sure you have all needed parts and know where they go.

If question exist, please call us @1-800-222-7023. We will be happy to answer any questions concerning this product. Check all fasteners for proper torque. Check to ensure for adequate clearance between all components. Periodically check all hardware for tightness.

## **KIT CONTENTS:**

Windshield x1 Seal x1 Straps x2





## INSTALLATION INSTRUCTONS

- 1. Clean the surface of the UTV that the windshield will be applied to. See Photo 1.
- 2. Remove the protective cover from the windshield. See Photo 2.





To make the installation of the seal easier, run a 1/4" extension along the center of the seal. See Photo 3.
Firmly press the seal onto the windshield, all the way around the out side edge. Trim any excess of the seal. See Photo 4.





5. Use a dead blow hammer to fully seat the seal. See Photo 5 and Photo 6.







- Place the windshield onto the front of the UTV. See Photo 7. 6.
- NOTE: How the strap is wrapped behind the pin. See Photo 8. 7.





- Install the 2 straps into the opening in each side of the windshield. **See Photo 9.** Wrap the strap behind the pin in the outer portion of the strap.