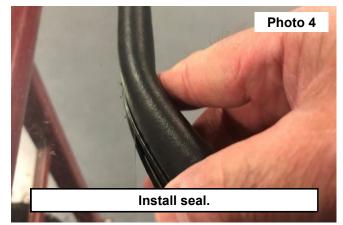

## INSTALLATION INSTRUCTONS

- 1. Clean the surface of the UTV that the windshield will be applied to. See Photo 1.
- 2. Remove the protective cover from the windshield. See Photo 2.

To make the installation of the seal easier, run a 1/4" extension along the center of the seal. See Photo 3.
Firmly press the seal onto the windshield, all the way around the out side edge. Trim any excess of the seal. See Photo 4.