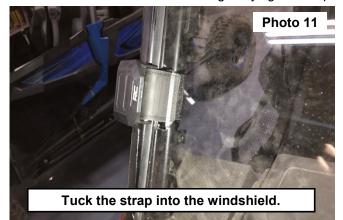

- Install the 2 straps into the opening in each side of the windshield. **See Photo 9.** Wrap the strap behind the pin in the outer portion of the strap. **See Photo 10.** 8.
- 9.

- 10. Tuck the strap into the windshield. See Photo 11.
- 11. Pull the outer windshield mount tight laying the strap into the opening in the windshield. See Photo 12.