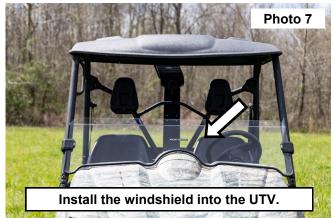

5. Use a dead blow hammer to fully seat the seal. See Photo 5 and Photo 6.

- Place the windshield onto the front of the UTV. See Photo 7. 6.
- NOTE: How the strap is wrapped behind the pin. See Photo 8. 7.