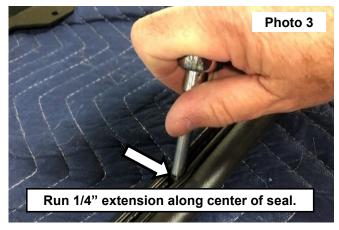

## INSTALLATION INSTRUCTONS

- 1. Clean the surface of the UTV that the windshield will be applied to. See Photo 1.
- 2. Remove the protective cover from the windshield. See Photo 2.

To make the installation of the seal easier, run a 1/4" extension along the center of the seal. See Photo 3.
Firmly press the seal onto the windshield, all the way around the out side edge. Trim any excess of the seal. See Photo 4.