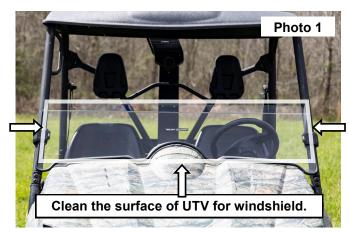

## INSTALLATION INSTRUCTONS

- 1. Clean the surface of the UTV that the windshield will be applied to. See Photo 1.
- 2. Remove the protective cover from the windshield. See Photo 2.

To make the installation of the seal easier, run a 1/4" extension along the center of the seal. See Photo 3.
Firmly press the seal onto the windshield, all the way around the out side edge. Trim any excess of the seal. See Photo 4.