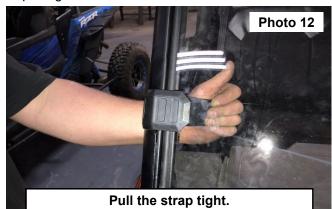

- Install the 2 straps into the opening in each side of the windshield. **See Photo 9.** Wrap the strap behind the pin in the outer portion of the strap. **See Photo 10.** 8.
- 9.

- 10. Tuck the strap into the windshield. See Photo 11.
- 11. Pull the outer windshield mount tight laying the strap into the opening in the windshield. See Photo 12.