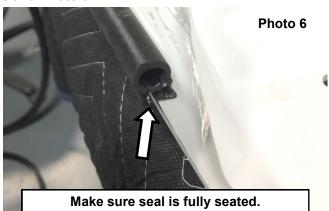

5. Use a dead blow hammer to fully seat the seal. See Photo 5 and Photo 6.

- Place the windshield onto the front of the UTV. See Photo 7. 6.
- NOTE: How the strap is wrapped behind the pin. See Photo 8. 7.