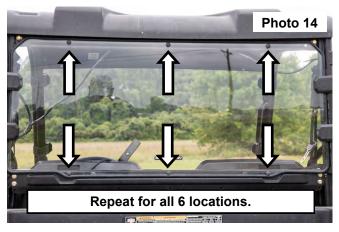

12. Drill 6, 1/4" holes through the windshield into the metal frame (3 on top and 3 on bottom of windshield). **See Photo 12 and 14**.

13. Insert 6 push pins to further secure the rear windshield. See Photo 13 - 14.