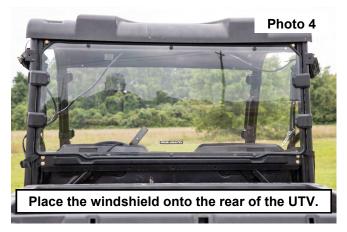

## **INSTALLATION INSTRUCTONS**

- 1. Remove the protective covering from the windshield. See Photo 1.
- 2. Locate the supplied outer windshield seal. See Photo 2.

- 3. Firmly press the seal onto the windshield, all the way around the out side edge. Trim any excess of the seal and locate the 4 straps. **See Photo 3.**
- 4. Place the windshield onto the rear of the UTV. See Photo 4.