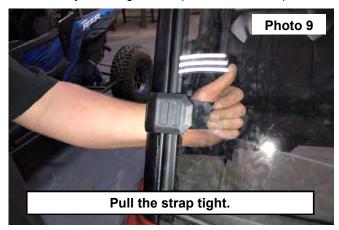

- 9. Pull the outer windshield mount tight laying the strap into the opening in the windshield. See Photo 9.
- 10. Secure by finishing the wrap around the strap. See Photo 10.

11. Repeat steps 8-11 to secure the remaining straps. See Photo 11.