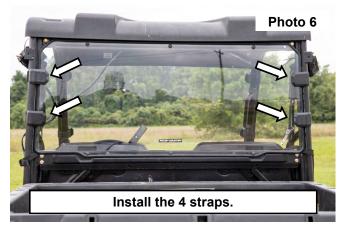

- 5. **NOTE:** How the strap is wrapped behind the pin. **See Photo 5.**
- 6. Install the 4 straps into the opening in each corner of the windshield. See Photo 6.

- 7. Wrap the strap behind the pin in the outer portion of the strap. **See Photo 7.**
- 8. Tuck the strap into the windshield. See Photo 8.