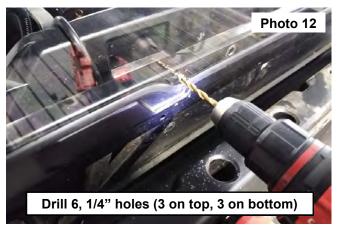

12. Drill 6, 1/4" holes through the windshield into the metal frame (3 on top and 3 on bottom of windshield). **See Photo 12 and 14**.

13. Insert 6 push pins to further secure the rear windshield. See Photo 13 - 14.