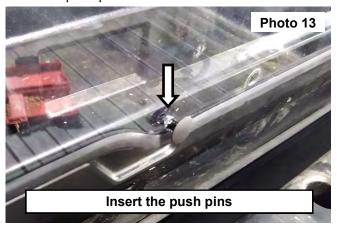

12. Drill 6, 1/4" holes through the windshield into the metal frame (3 on top and 3 on bottom of windshield). **See Photo 12 and 14**.

13. Insert 6 push pins to further secure the rear windshield. See Photo 13 - 14.