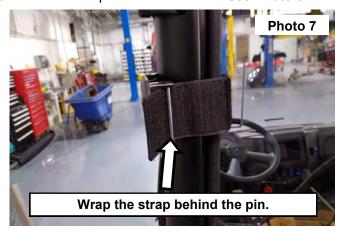

- 5. **NOTE:** How the strap is wrapped behind the pin. **See Photo 5.**
- 6. Install the 4 straps into the opening in each corner of the windshield. See Photo 6.

- 7. Wrap the strap behind the pin in the outer portion of the strap. **See Photo 7.**
- 8. Tuck the strap into the windshield. See Photo 8.