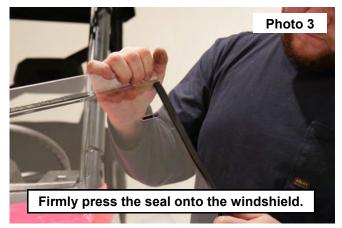

## **INSTALLATION INSTRUCTONS**

- 1. Remove the protective covering from the windshield. See Photo 1.
- 2. Locate the supplied outer windshield seal. See Photo 2.

- 3. Firmly press the seal onto the windshield, all the way around the out side edge. Trim any excess of the seal and locate the 4 straps. **See Photo 3.**
- 4. Place the windshield onto the rear of the UTV. See Photo 4.