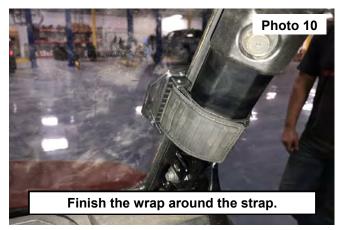

- 9. Pull the outer windshield mount tight laying the strap into the opening in the windshield. See Photo 9.
- 10. Secure by finishing the wrap around the strap. See Photo 10.

11. Repeat steps 8-11 to secure the remaining straps. See Photo 11.