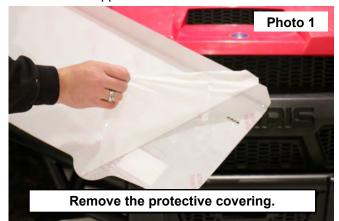

## **INSTALLATION INSTRUCTONS**

- 1. Remove the protective covering from the windshield. See Photo 1.
- 2. Locate the supplied outer windshield seal. See Photo 2.

- 3. Firmly press the seal onto the windshield, all the way around the out side edge. Trim any excess of the seal and locate the 4 straps. **See Photo 3.**
- 4. Place the windshield onto the rear of the UTV. See Photo 4.