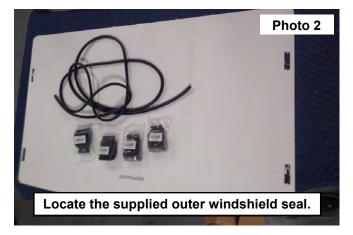

## **INSTALLATION INSTRUCTONS**

- 1. Remove the protective covering from the windshield. See Photo 1.
- 2. Locate the supplied outer windshield seal. See Photo 2.

- 3. Firmly press the seal onto the windshield, all the way around the out side edge. Trim any excess of the seal and locate the 4 straps. **See Photo 3.**
- 4. Place the windshield onto the rear of the UTV. See Photo 4.