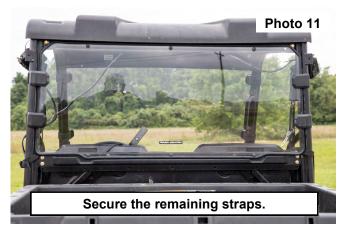

- 9. Pull the outer windshield mount tight laying the strap into the opening in the windshield. See Photo 9.
- 10. Secure by finishing the wrap around the strap. See Photo 10.

11. Repeat steps 8-11 to secure the remaining straps. See Photo 11.