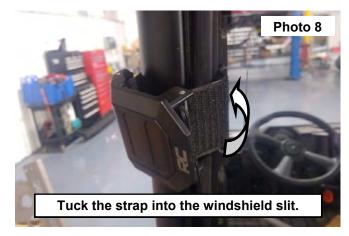

- 5. **NOTE:** How the strap is wrapped behind the pin. **See Photo 5.**
- 6. Install the 4 straps into the opening in each corner of the windshield. See Photo 6.

- 7. Wrap the strap behind the pin in the outer portion of the strap. **See Photo 7.**
- 8. Tuck the strap into the windshield. See Photo 8.