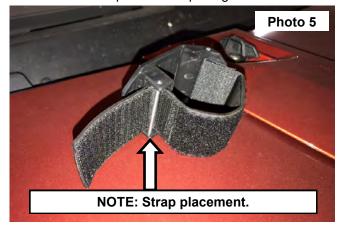

- 5. **NOTE:** How the strap is wrapped behind the pin. **See Photo 5.**
- 6. Install the 4 straps into the opening in each corner of the windshield. See Photo 6.

- 7. Wrap the strap behind the pin in the outer portion of the strap. **See Photo 7.**
- 8. Tuck the strap into the windshield. See Photo 8.