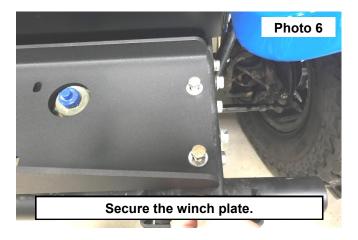

- 4. Install the flag nut into each side of the frame rail. See Photo 5.
- 5. Secure the winch plate to the frame on each side using (2) of the supplied 7/16-14 x 1.5 hex head bolts, (2) 7/16" lock washers and (2) 7/16" flat washers into the flag nut. **See Photo 6.**