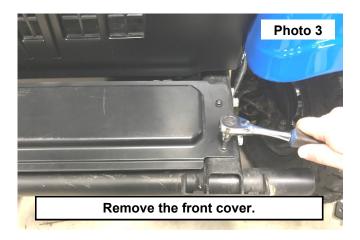

## **INSTALLATION INSTRUCTONS**

1. Remove the (8) bolts in the front bumper using a 5/8 socket. Retain hardware for reuse. See Photos 1 and 2.

- 2. Remove the 4 bolts in the front cover using a T40 Torx bit . Then remove the cover and set aside. See Photo 3.
- 3. Place the winch plate onto the front frame rails of the vehicle. See Photo 4.