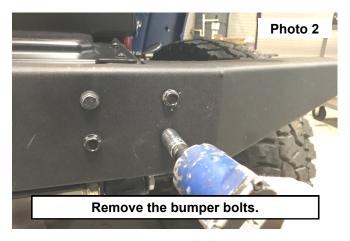

## **INSTALLATION INSTRUCTONS**

1. Remove the (8) bolts in the front bumper using a 5/8 socket. Retain hardware for reuse. See Photos 1 and 2.

- 2. Remove the 4 bolts in the front cover using a T40 Torx bit . Then remove the cover and set aside. See Photo 3.
- 3. Place the winch plate onto the front frame rails of the vehicle. See Photo 4.