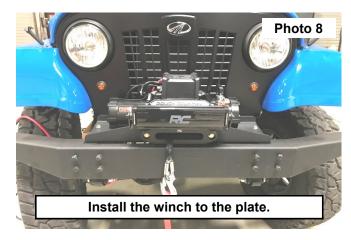

- 6. Install the hoss fairlead onto the winch plate using the supplied hardware in the winch kit. See Photo 7.
- 7. Install the winch onto the winch plate. Secure using the supplied hardware in the winch kit. See Photo 8.
- 8. Attach the hook to the cable.
- 9. Connect the winch to the vehicles battery.