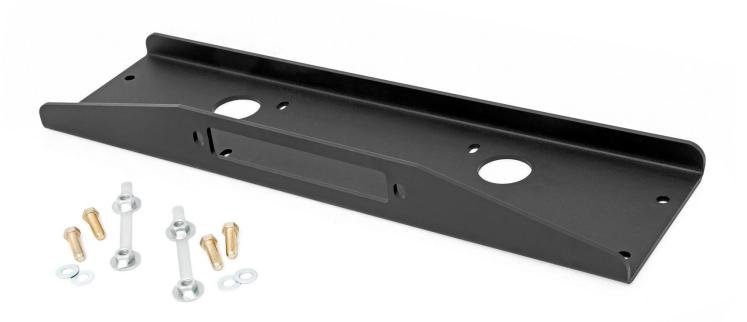

KIT CONTENTS: Winch Plate x1 Flag Nuts x2 TOOLS NEEDED: 5/8 Wrench or Socket T40 Torx Bit Ratchet HARDWARE INCLUDED: 7/16-14 x 1.5 Hex Head Bolt x4 7/16 Flat Washer x4 7/16 Lock Washer x4