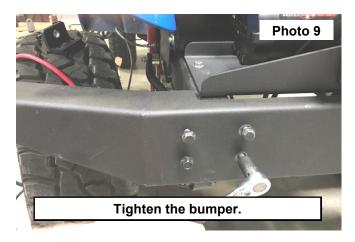

10. Install the bumper using the retained hardware. Tighten using a 5/8 socket. See Photo 9.

By purchasing any item sold by Rough Country, LLC, the buyer expressly warrants that he/she is in compliance with all applicable, State, and Local laws and regulations regarding the purchase, ownership, and use of the item. It shall be the buyers responsibility to comply with all Federal, State and Local laws governing the sales of any items listed, illustrated or sold. The buyer expressly agrees to indemnify and hold harmless Rough Country, LLC for all claims resulting directly or indirectly from the purchase, ownership, or use of the items.