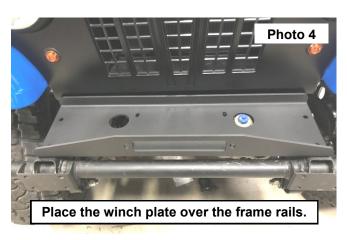

## **INSTALLATION INSTRUCTONS**

1. Remove the (8) bolts in the front bumper using a 5/8 socket. Retain hardware for reuse. See Photos 1 and 2.

- 2. Remove the 4 bolts in the front cover using a T40 Torx bit . Then remove the cover and set aside. See Photo 3.
- 3. Place the winch plate onto the front frame rails of the vehicle. See Photo 4.