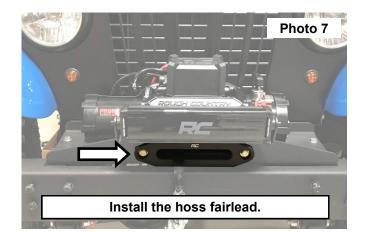

- 6. Install the hoss fairlead onto the winch plate using the supplied hardware in the winch kit. See Photo 7.
- 7. Install the winch onto the winch plate. Secure using the supplied hardware in the winch kit. See Photo 8.
- 8. Attach the hook to the cable.
- 9. Connect the winch to the vehicles battery.