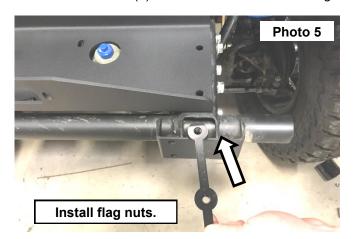

- 4. Install the flag nut into each side of the frame rail. See Photo 5.
- 5. Secure the winch plate to the frame on each side using (2) of the supplied 7/16-14 x 1.5 hex head bolts, (2) 7/16" lock washers and (2) 7/16" flat washers into the flag nut. **See Photo 6.**