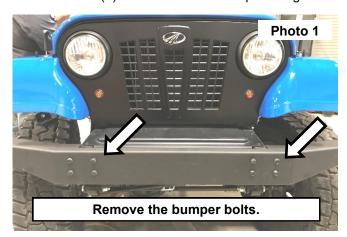

## **INSTALLATION INSTRUCTONS**

1. Remove the (8) bolts in the front bumper using a 5/8 socket. Retain hardware for reuse. See Photos 1 and 2.

- 2. Remove the 4 bolts in the front cover using a T40 Torx bit . Then remove the cover and set aside. See Photo 3.
- 3. Place the winch plate onto the front frame rails of the vehicle. See Photo 4.