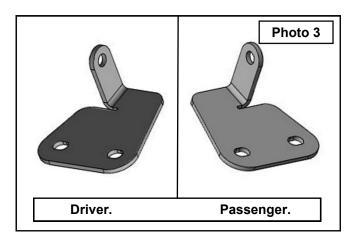

- 3. Identify the driver and passenger side light mounts. See Photo 3.
- 4. Place the light mount onto the hood hinge aligning the holes use the (2) retained bolts to secure the light mount. Tighten using a Phillips bit driver. **See Photo 4. NOTE:** *Driver side shown in Photo.*