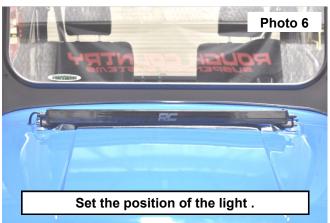

- 5. Repeat steps 1-4 to install the passenger side light mount onto the vehicle.
- 6. Install the wiring harness onto the vehicle using the corresponding instruction sheet provided in the 30" LED light kit.
- 7. Place the 30" light bar in-between the light mounts and connect the wiring harness. Secure the light to the mount using the spacer, washer, lock washer and bolt provided in the 30" light bar kit. **See Photo 5.**
- 8. Set the light to the desired angle and tighten using the supplied allen wrench. See Photo 6.