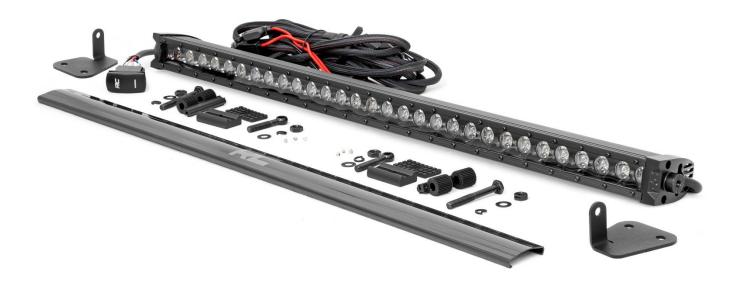

KIT CONTENTS:
30" Single Row LED Light Kit x1
Driver Side Hood Mount x1
Pass Side Hood Mount x1

TOOLS NEEDED: Phillips Bit Driver Soft Cloth Cleaner