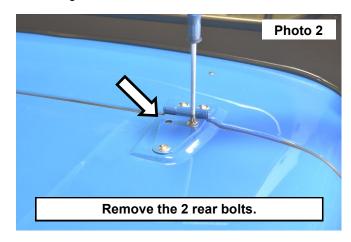

#### **INSTALLATION INSTRUCTONS**

- 1. Using a soft cloth clean the surface around the hood hinge and surrounding area. See Photo 1.
- 2. Using a Phillips bit driver remove the (2) rear bolts from the hood hinge and retain for reuse. See Photo 2.