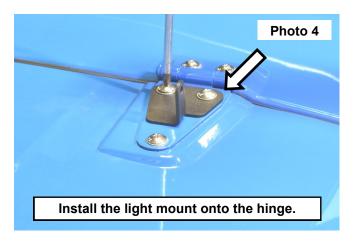

- 3. Identify the driver and passenger side light mounts. See Photo 3.
- 4. Place the light mount onto the hood hinge aligning the holes use the (2) retained bolts to secure the light mount. Tighten using a Phillips bit driver. **See Photo 4. NOTE:** *Driver side shown in Photo.*