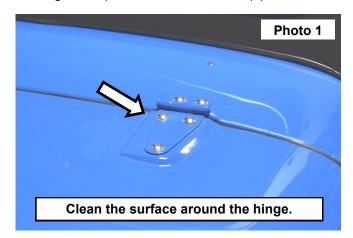

#### **INSTALLATION INSTRUCTONS**

- 1. Using a soft cloth clean the surface around the hood hinge and surrounding area. See Photo 1.
- 2. Using a Phillips bit driver remove the (2) rear bolts from the hood hinge and retain for reuse. See Photo 2.