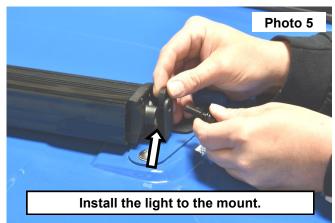

- 5. Repeat steps 1-4 to install the passenger side light mount onto the vehicle.
- 6. Install the wiring harness onto the vehicle using the corresponding instruction sheet provided in the 30" LED light kit.
- 7. Place the 30" light bar in-between the light mounts and connect the wiring harness. Secure the light to the mount using the spacer, washer, lock washer and bolt provided in the 30" light bar kit. **See Photo 5.**
- 8. Set the light to the desired angle and tighten using the supplied allen wrench. See Photo 6.