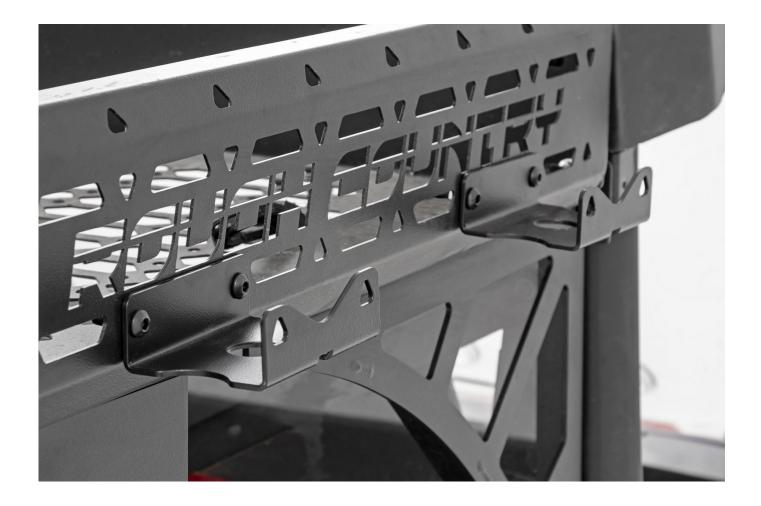

#### **INSTALLATION INSTRUCTIONS**

1. Install the J-bracket on the side of the rack using the supplied 8mm bolts, nuts, and washers and tighten using a 5mm Allen wrench and 13mm socket/wrench. **See Photo 1** and **Photo 2**.