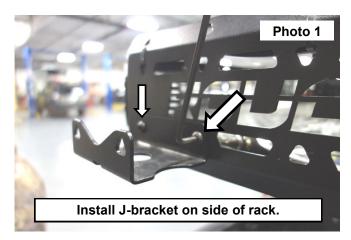

#### **INSTALLATION INSTRUCTIONS**

1. Install the J-bracket on the side of the rack using the supplied 8mm bolts, nuts, and washers and tighten using a 5mm Allen wrench and 13mm socket/wrench. **See Photo 1** and **Photo 2**.