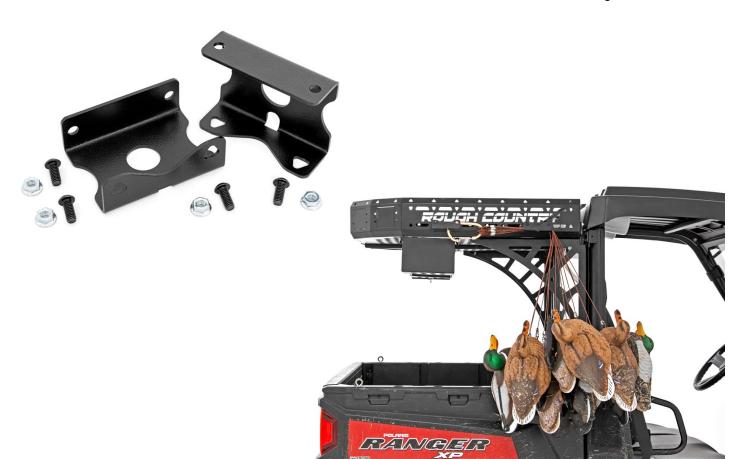

## **KIT CONTENTS:**

Rack J-Brackets x2

#### **HARDWARE INCLUDED:**

8MM Bolts x4 8MM Washers x4 8MM Flange Nuts x4