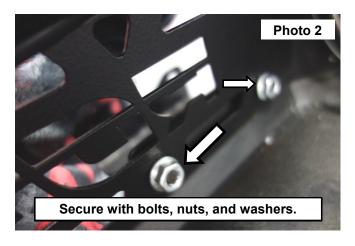

#### **INSTALLATION INSTRUCTIONS**

1. Install the J-bracket on the side of the rack using the supplied 8mm bolts, nuts, and washers and tighten using a 5mm Allen wrench and 13mm socket/wrench. **See Photo 1** and **Photo 2**.