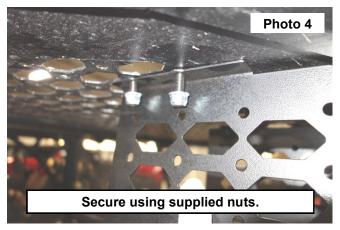

- 3. Install the pull pin for the door. See Photo 3.
- 4. Install the rifle mounts with the door toward the outside and secure using the supplied 6mm nuts and a 4mm Allen wrench and 10mm socket/wrench. **See Photo 4**.