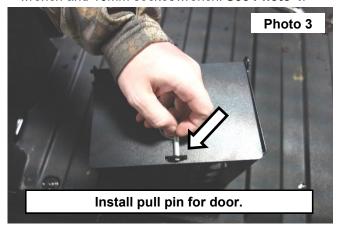

- 3. Install the pull pin for the door. See Photo 3.
- 4. Install the rifle mounts with the door toward the outside and secure using the supplied 6mm nuts and a 4mm Allen wrench and 10mm socket/wrench. **See Photo 4**.