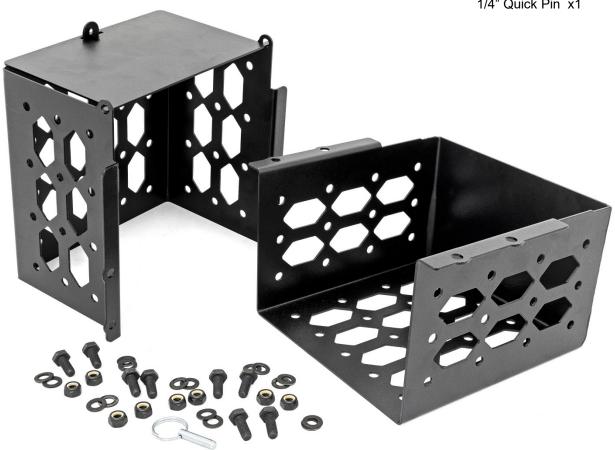

#### **KIT CONTENTS:**

End Cap x1 Basket x1 Door x1

#### **HARDWARE INCLUDED:**

8MM Bolts x8 8MM Lock Nuts x8 8MM Flat Washers x8 1/4" Quick Pin x1