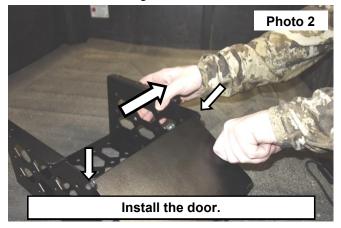

### **INSTALLATION INSTRUCTIONS**

- 1. Determine how far apart the mounts need to be for the rifle length and install the supplied 6mm bolts. **See Photo 1**.
- 2. Install the door by pulling the sides out and slipping the tabs on the door in the hinge holes. See Photo 2.