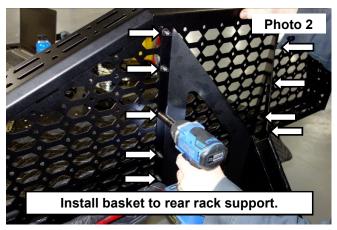

### **INSTALLATION INSTRUCTIONS**

- 1. Install the hitch to the rack support with the supplied 1/2" x 3-1/2" bolts, nuts, and flat washers using two 3/4" sockets/wrenches. **See Photo 1**.
- 2. Install the basket to the rack support with the supplied 8mm x 20mm button head bolts using a 5mm Allen wrench and 13mm socket/wrench. **See Photo 2** and **Photo 3**.