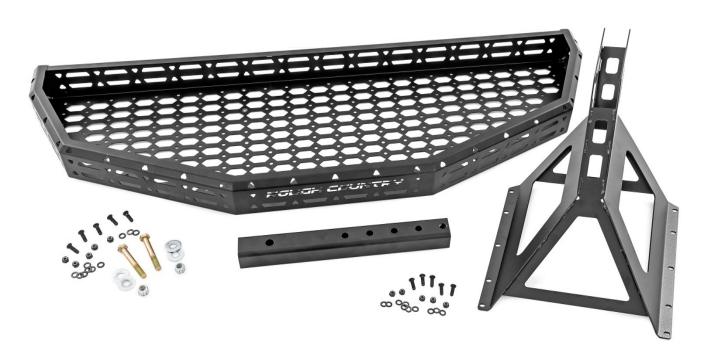

#### **KIT CONTENTS:**

Basket x1
Rear Rack Support x1
Hitch x1
Hitch Pin with Clip x1

### **TOOLS NEEDED:**

5mm Allen Wrench 13mm Socket/Wrench 3/4" Socket/Wrench

#### **HARDWARE INCLUDED:**

8mm x 20mm Button Head Bolts x10 8mm Flat Washers x20 8mm Lock Nuts x10 1/2" x 3-1/2" Hex Bolts x2 1/2" Flat Washers x4 1/2" Lock Nuts x2

## **Torque Specs:**

| Size  | Grade 5   | Grade 8   | Size | Class 8.8 | Class 10.9 |
|-------|-----------|-----------|------|-----------|------------|
| 5/16" | 15 ft/lbs | 20ft/lbs  | 6MM  | 5ft/lbs   | 9ft/lbs    |
| 3/8"  | 30 ft/lbs | 35ft/lbs  | 8MM  | 18ft/lbs  | 23ft/lbs   |
| 7/16" | 45 ft/lbs | 60ft/lbs  | 10MM | 32ft/lbs  | 45ft/lbs   |
| 1/2"  | 65 ft/lbs | 90ft/lbs  | 12MM | 55ft/lbs  | 75ft/lbs   |
| 9/16" | 95 ft/lbs | 130ft/lbs | 14MM | 85ft/lbs  | 120ft/lbs  |
| 5/8"  | 135ft/lbs | 175ft/lbs | 16MM | 130ft/lbs | 165ft/lbs  |
| 3/4"  | 185ft/lbs | 280ft/lbs | 18MM | 170ft/lbs | 240ft/lbs  |