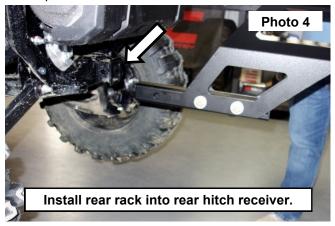

3. Install the rack into the rear hitch receiver using the supplied hitch pin. See Photo 4.

By purchasing any item sold by Rough Country, LLC, the buyer expressly warrants that he/she is in compliance with all applicable, State, and Local laws and regulations regarding the purchase, ownership, and use of the item. It shall be the buyers responsibility to comply with all Federal, State and Local laws governing the sales of any items listed, illustrated or sold. The buyer expressly agrees to indemnify and hold harmless Rough Country, LLC for all claims resulting directly or indirectly from the purchase, ownership, or use of the items.