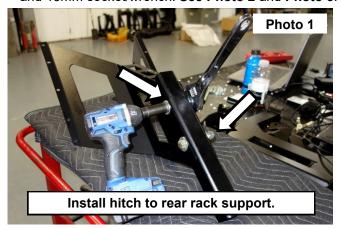

### **INSTALLATION INSTRUCTIONS**

- 1. Install the hitch to the rack support with the supplied 1/2" x 3-1/2" bolts, nuts, and flat washers using two 3/4" sockets/wrenches. **See Photo 1**.
- 2. Install the basket to the rack support with the supplied 8mm x 20mm button head bolts using a 5mm Allen wrench and 13mm socket/wrench. **See Photo 2** and **Photo 3**.