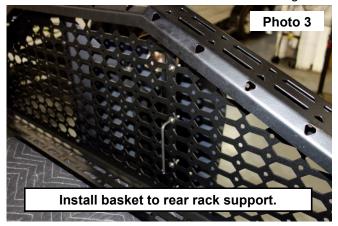

### **INSTALLATION INSTRUCTIONS**

- 1. Install the hitch to the rack support with the supplied 1/2" x 3-1/2" bolts, nuts, and flat washers using two 3/4" sockets/wrenches. **See Photo 1**.
- 2. Install the basket to the rack support with the supplied 8mm x 20mm button head bolts using a 5mm Allen wrench and 13mm socket/wrench. **See Photo 2** and **Photo 3**.