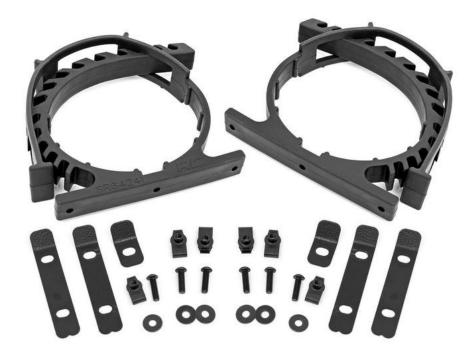

## INSTALLATION INSTRUCTIONS

- 1. Install clip nuts onto backing plates. One larger backing plate and one smaller backing plate will be used per clamp. Be sure threaded stud on clip nut is facing same direction as the tab of the backing plate. **See Photo 1**.
- 2. Using provided hardware, add washers to the 6mm x 30mm bolts and insert through the clamp then through the molle panel in desired mounting location. See photo 2.