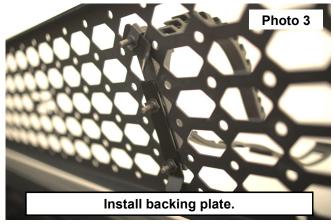

- 3. Insert bolts through the flat side of the clip nuts. Be sure threaded stud on clip nut and tab on backing plate are facing away from the molle panel. **See Photo 3**.
- 4. Tighten bolts using a 4mm Allen wrench. Do not over tighten. See Photo 4.