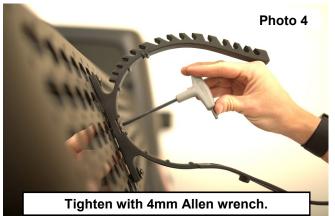

- 3. Insert bolts through the flat side of the clip nuts. Be sure threaded stud on clip nut and tab on backing plate are facing away from the molle panel. **See Photo 3**.
- 4. Tighten bolts using a 4mm Allen wrench. Do not over tighten. See Photo 4.