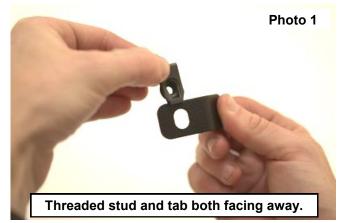

## INSTALLATION INSTRUCTIONS

- 1. Install clip nuts onto backing plates. One larger backing plate and one smaller backing plate will be used per clamp. Be sure threaded stud on clip nut is facing same direction as the tab of the backing plate. **See Photo 1**.
- 2. Using provided hardware, add washers to the 6mm x 30mm bolts and insert through the clamp then through the molle panel in desired mounting location. See photo 2.