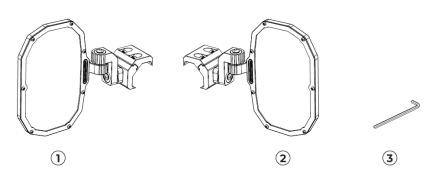

# **PRODUCT INFORMATION**

| Left Mirror           | ۲l |
|-----------------------|----|
| <b>2</b> Right Mirror | ×٦ |
| 3 Allen Wrench        | xl |