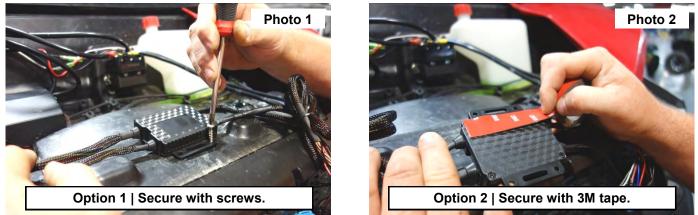

## INSTALLATION INSTRUCTIONS

1. Secure the main board in a central location on the UTV using screws or 3M tape. See Photo 1 and Photo 2.

2. Install the black wire to the negative (-) terminal and the red wire to the positive (+) terminal on the battery. **See Photo 3** and **Photo 4**.