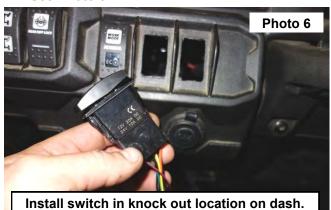

- 3. Install the male and female plugs for the switch. See Photo 5.
- 4. Install the switch into the knock out locations on the dashboard. See Photo 6.

- 5. Using a 3/4" bit, drill out locations for signal lights. See Photo 7.
- 6. Insert the grommets into the holes, insert the signal lights then complete wiring. See Photo 8.