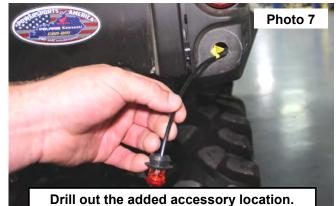

- 3. Install the male and female plugs for the switch. See Photo 5.
- 4. Install the switch into the knock out locations on the dashboard. See Photo 6.

- 5. Using a 3/4" bit, drill out locations for signal lights. See Photo 7.
- 6. Insert the grommets into the holes, insert the signal lights then complete wiring. See Photo 8.