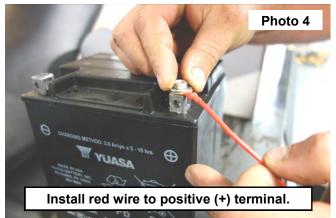

## INSTALLATION INSTRUCTIONS

1. Secure the main board in a central location on the UTV using screws or 3M tape. See Photo 1 and Photo 2.

2. Install the black wire to the negative (-) terminal and the red wire to the positive (+) terminal on the battery. **See Photo 3** and **Photo 4**.