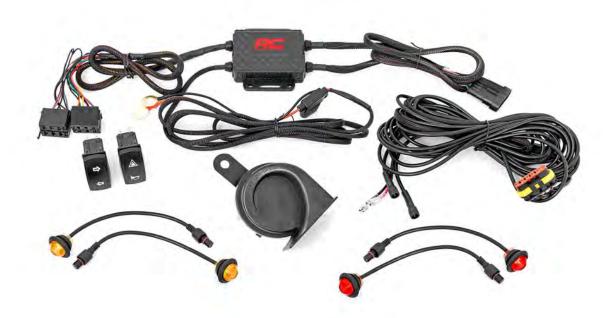

#### **KIT CONTENTS:**

Power Input Harness x1 Set Amber Turning Signal x2 Red Turning Signal x2 Switch Harness x1 Set Left/Right Rock Switch x1 Hazard and Horn Switch x1 Horn x1 Signal and Horn Harness x1 Set