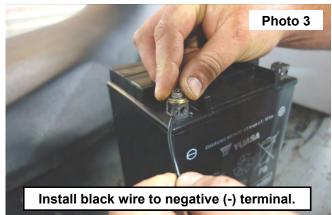

## INSTALLATION INSTRUCTIONS

1. Secure the main board in a central location on the UTV using screws or 3M tape. See Photo 1 and Photo 2.

2. Install the black wire to the negative (-) terminal and the red wire to the positive (+) terminal on the battery. **See Photo 3** and **Photo 4**.