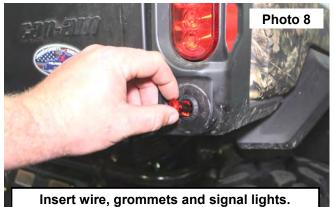

- 3. Install the male and female plugs for the switch. See Photo 5.
- 4. Install the switch into the knock out locations on the dashboard. See Photo 6.

- 5. Using a 3/4" bit, drill out locations for signal lights. See Photo 7.
- 6. Insert the grommets into the holes, insert the signal lights then complete wiring. See Photo 8.