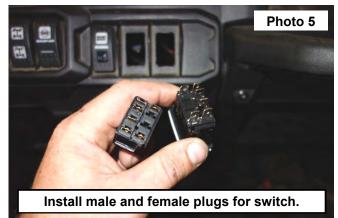

- 3. Install the male and female plugs for the switch. See Photo 5.
- 4. Install the switch into the knock out locations on the dashboard. See Photo 6.

- 5. Using a 3/4" bit, drill out locations for signal lights. See Photo 7.
- 6. Insert the grommets into the holes, insert the signal lights then complete wiring. See Photo 8.