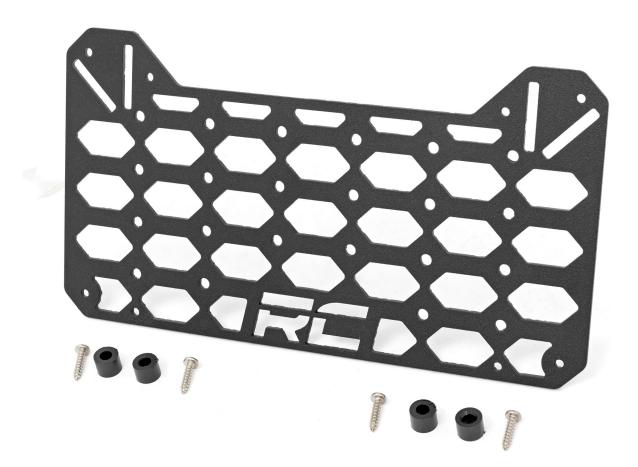

KIT CONTENTS: MOLLE Panel Hardware Included: Spacer x4 Screw x4 TOOLS REQUIRED: Phillips Screwdriver

## UNIVERSAL MOLLE POCKET PANEL