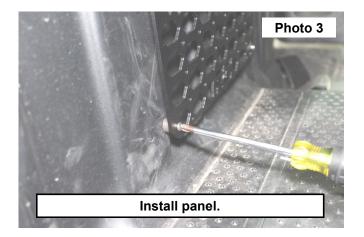

4. Use a Phillips screwdriver to install the panel in desired location. See Photo 3.

By purchasing any item sold by Rough Country, LLC, the buyer expressly warrants that he/she is in compliance with all applicable, State, and Local laws and regulations regarding the purchase, ownership, and use of the item. It shall be the buyers responsibility to comply with all Federal, State and Local laws governing the sales of any items listed illustrated or sold. The buyer expressly agrees to indemnify and hold harmless Rough Country.