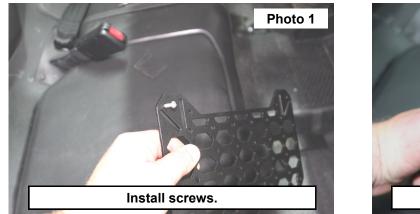

## INSTALLATION INSTRUCTONS

- 1. Place the (4) supplied screws in the corner holes of the panel. **See Photo 1.**
- 2. Install the (4) supplied spacers over the previously installed screws. See Photo 2.
- 3. Locate a suitable place to mount the panel.