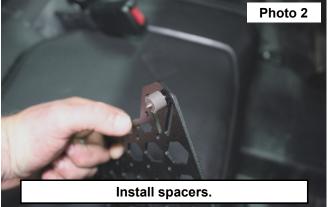

## INSTALLATION INSTRUCTONS

- 1. Place the (4) supplied screws in the corner holes of the panel. **See Photo 1.**
- 2. Install the (4) supplied spacers over the previously installed screws. See Photo 2.
- 3. Locate a suitable place to mount the panel.