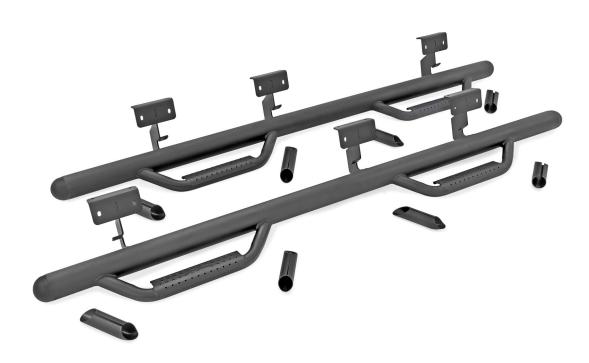

KIT CONTENTS:
Driver Side Nerf Step x1
Pass Side Nerf Step x1
Round End Cap x4
Tube Protector x8

TOOLS NEEDED: 13mm Wrench and Socket

HARDWARE INCLUDED: RCC9989QCABAG1

- 6 8mm x 25mm Bolt
- 6 8mm Flat Washer
- 6 8mm Lock Nut