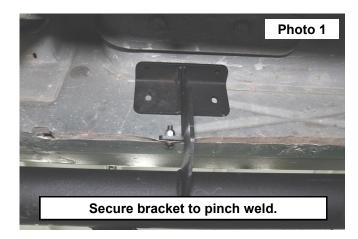

#### **INSTALLATION INSTRUCTONS**

- 1. Locate factory mounting positions in the pinch weld of the vehicle.
- 2. With assistance, place the driver side step brackets against the rocker panel.
- 3. Secure the bracket to the pinch weld using the supplied 8mm bolt, washer, and lock nut. Tighten with a 13mm wrench. See Photo 1.
- 4. Repeat for passenger side step.