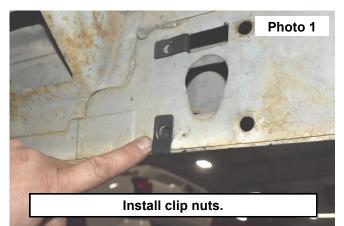

## **INSTALLATION INSTRUCTONS**

- 1. Locate the factory mounting holes in the rocker panel of the vehicle. Install the supplied 3/8" clip nuts. See Photo 1.
- 2. With assistance, lift the step up to the previously installed clip nuts. Secure the steps to the rocker panel using the
- supplied 3/8" bolts, washers, and lock washers. Tighten with a 9/16" wrench. See Photo 2.
- 3. Repeat for other side.