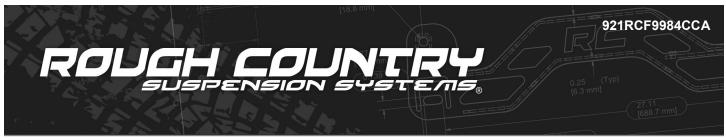

## **INSTALLATION INSTRUCTONS**

- 1. Locate the factory mounting holes in the rocker panel of the vehicle. Install the supplied 3/8" clip nuts. See Photo 1.
- 2. With assistance, lift the step up to the previously installed clip nuts. Secure the steps to the rocker panel using the
- supplied 3/8" bolts, washers, and lock washers. Tighten with a 9/16" wrench. See Photo 2.
- 3. Repeat for other side.