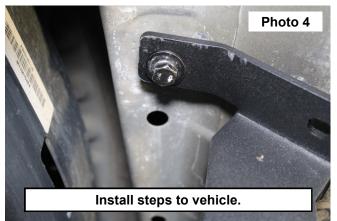

## INSTALLATION INSTRUCTIONS

1. Locate the holes in the rocker panel. See Photo 1 and Photo 2.

2. Install the steps to the vehicle using the supplied 8mm hardware and a 13mm socket/wrench. See Photo 3 and Photo 4.