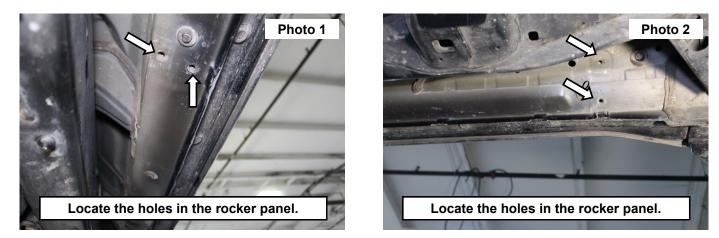

## INSTALLATION INSTRUCTIONS

1. Locate the holes in the rocker panel. See Photo 1 and Photo 2.

2. Install the steps to the vehicle using the supplied 8mm hardware and a 13mm socket/wrench. See Photo 3 and Photo 4.