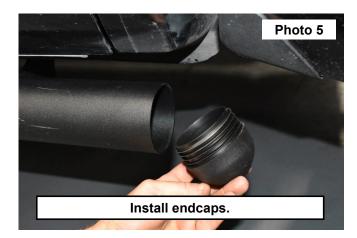

- 3. Install two supplied round endcaps into the ends of the steps. See Photo 5.
- 4. Install two supplied tube protectors per step hoop. See Photo 6.

By purchasing any item sold by Rough Country, LLC, the buyer expressly warrants that he/she is in compliance with all applicable, State, and Local laws and regulations regarding the purchase, ownership, and use of the item. It shall be the buyers responsibility to comply with all Federal, State and Local laws governing the sales of any items listed illustrated or sold. The buyer expressly agrees to indemnify and hold harmless Rough Country.