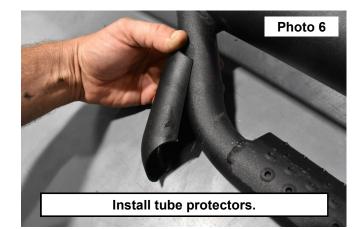

- 3. Install two supplied round endcaps into the ends of the steps. See Photo 5.
- 4. Install two supplied tube protectors per step hoop. See Photo 6.

By purchasing any item sold by Rough Country, LLC, the buyer expressly warrants that he/she is in compliance with all applicable, State, and Local laws and regulations regarding the purchase, ownership, and use of the item. It shall be the buyers responsibility to comply with all Federal, State and Local laws governing the sales of any items listed illustrated or sold. The buyer expressly agrees to indemnify and hold harmless Rough Country.