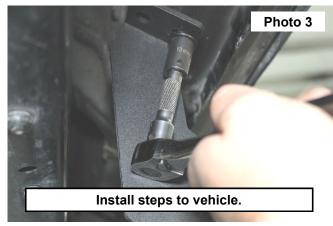

## INSTALLATION INSTRUCTIONS

1. Locate the holes in the rocker panel. See Photo 1 and Photo 2.

2. Install the steps to the vehicle using the supplied 8mm hardware and a 13mm socket/wrench. See Photo 3 and Photo 4.