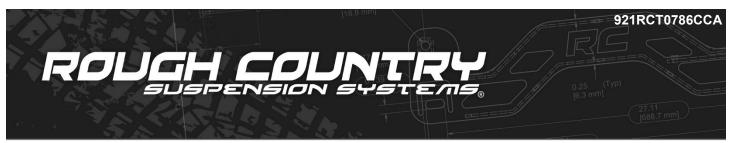

## INSTALLATION INSTRUCTIONS

1. Locate the holes in the rocker panel. See Photo 1 and Photo 2.

2. Install the steps to the vehicle using the supplied 8mm hardware and a 13mm socket/wrench. See Photo 3 and Photo 4.