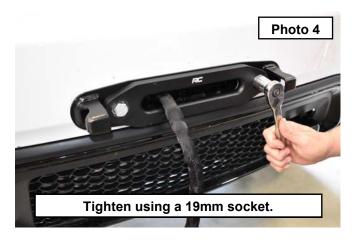

4. Install the 2 supplied 12mm-1.75 x 35mm hex head bolts use the appropriate hardware supplied with the winch kit. Tighten using a 19mm socket. **See Photos 3 and 4.** 

- 5. Install the hook with the mounting pin. Secure using a cotter pin. See Photo 5.
- 6. Wrap the rope around one end on the hawse fairlead hook mount, then attaching the hook to the opposite end. Use the winch motor to snug the winch rope into place. **See Photo 6.**