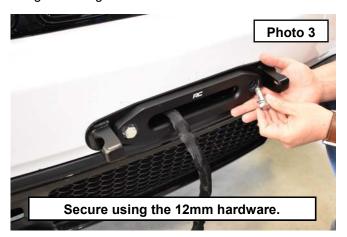

4. Install the 2 supplied 12mm-1.75 x 35mm hex head bolts use the appropriate hardware supplied with the winch kit. Tighten using a 19mm socket. **See Photos 3 and 4.** 

- 5. Install the hook with the mounting pin. Secure using a cotter pin. See Photo 5.
- 6. Wrap the rope around one end on the hawse fairlead hook mount, then attaching the hook to the opposite end. Use the winch motor to snug the winch rope into place. **See Photo 6.**