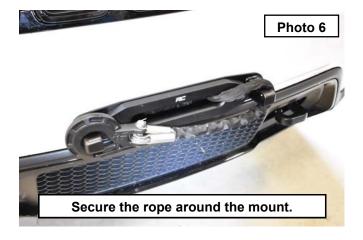

4. Install the 2 supplied 12mm-1.75 x 35mm hex head bolts use the appropriate hardware supplied with the winch kit. Tighten using a 19mm socket. **See Photos 3 and 4.** 

- 5. Install the hook with the mounting pin. Secure using a cotter pin. See Photo 5.
- 6. Wrap the rope around one end on the hawse fairlead hook mount, then attaching the hook to the opposite end. Use the winch motor to snug the winch rope into place. **See Photo 6.**