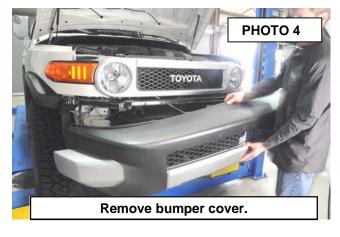

- 3. Using a 10mm wrench, remove the bolts holding the bottom of the bumper cover to the frame. See Photo 3.
- 4. Carefully pull bumper cover off of the vehicle. See Photo 4.

- 5. Lay the bumper cover face down and release the clips holding the grille in the cover. See Photo 5.
- 6. Carefully pull the grille out while releasing the clips. See Photo 6.