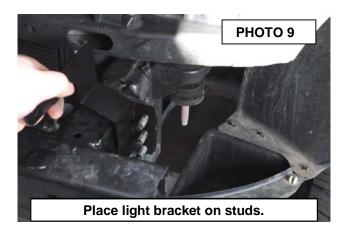

- 7. Once all clips are released, remove the grille insert See Photo 7.
- 8. Using a 14mm wrench, remove the 3 bumper bracket bolts from the outside of the frame. See Photo 8.

- 9. Install the supplied light mounting bracket onto the bumper mount. See Photo 9.
- 10. Using a 14mm wrench, tighten the factory nuts on the light bracket. See Photo 10.