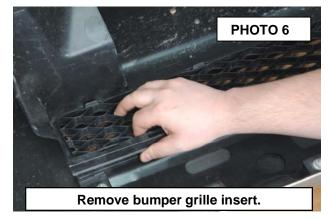

- 3. Using a 10mm wrench, remove the bolts holding the bottom of the bumper cover to the frame. See Photo 3.
- 4. Carefully pull bumper cover off of the vehicle. See Photo 4.

- 5. Lay the bumper cover face down and release the clips holding the grille in the cover. See Photo 5.
- 6. Carefully pull the grille out while releasing the clips. See Photo 6.