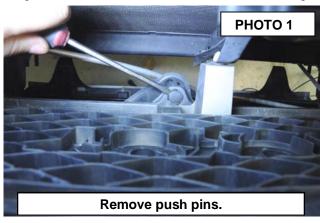

### **INSTALLATION INSTRUCTIONS**

- 1. Open the hood and locate the (6) push pins holding the bottom of the grille to the bumper cover and remove using a flat screwdriver **See Photo 1.**
- 2. Using a 10mm wrench, remove the two bolts holding the bumper cover to the fender. See Photo 2.