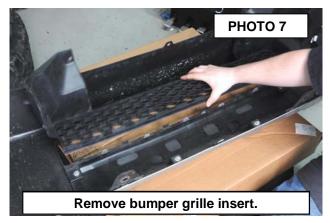

- 7. Once all clips are released, remove the grille insert See Photo 7.
- 8. Using a 14mm wrench, remove the 3 bumper bracket bolts from the outside of the frame. See Photo 8.

- 9. Install the supplied light mounting bracket onto the bumper mount. See Photo 9.
- 10. Using a 14mm wrench, tighten the factory nuts on the light bracket. See Photo 10.