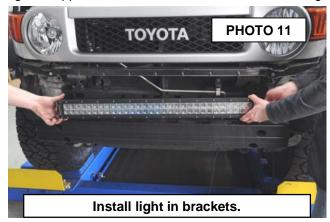

- 11. Repeat this process for the opposite side of the vehicle.
- 12. Place the Rough Country 30+LED light bar in between the supplied light mounts. See Photo 11.
- 13. Using the supplied Allen bolts and wrench, secure the light bar to the mounting bracket. See Photo 12.