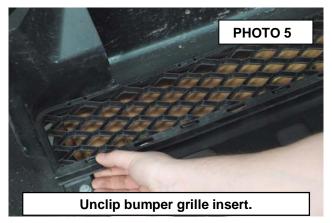

- 3. Using a 10mm wrench, remove the bolts holding the bottom of the bumper cover to the frame. See Photo 3.
- 4. Carefully pull bumper cover off of the vehicle. See Photo 4.

- 5. Lay the bumper cover face down and release the clips holding the grille in the cover. See Photo 5.
- 6. Carefully pull the grille out while releasing the clips. See Photo 6.