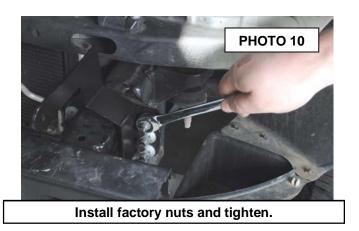

- 7. Once all clips are released, remove the grille insert See Photo 7.
- 8. Using a 14mm wrench, remove the 3 bumper bracket bolts from the outside of the frame. See Photo 8.

- 9. Install the supplied light mounting bracket onto the bumper mount. See Photo 9.
- 10. Using a 14mm wrench, tighten the factory nuts on the light bracket. See Photo 10.