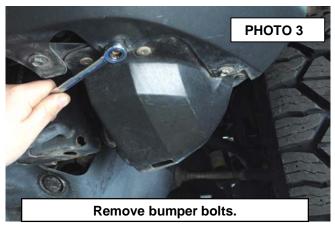

- 3. Using a 10mm wrench, remove the bolts holding the bottom of the bumper cover to the frame. See Photo 3.
- 4. Carefully pull bumper cover off of the vehicle. See Photo 4.

- 5. Lay the bumper cover face down and release the clips holding the grille in the cover. See Photo 5.
- 6. Carefully pull the grille out while releasing the clips. See Photo 6.