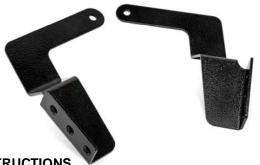

## KIT CONTENTS 30+LED LIGHT Bumper MOUNT (2)

TOOLS NEEDED 10mm Wrench/Socket 14mm Wrench Flat Screwdriver