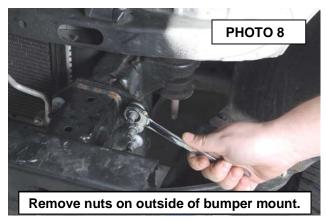

- 7. Once all clips are released, remove the grille insert See Photo 7.
- 8. Using a 14mm wrench, remove the 3 bumper bracket bolts from the outside of the frame. See Photo 8.

- 9. Install the supplied light mounting bracket onto the bumper mount. See Photo 9.
- 10. Using a 14mm wrench, tighten the factory nuts on the light bracket. See Photo 10.