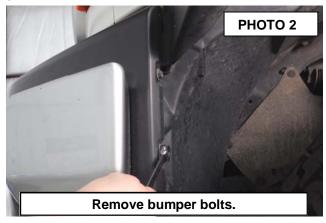

### **INSTALLATION INSTRUCTIONS**

- 1. Open the hood and locate the (6) push pins holding the bottom of the grille to the bumper cover and remove using a flat screwdriver **See Photo 1.**
- 2. Using a 10mm wrench, remove the two bolts holding the bumper cover to the fender. See Photo 2.