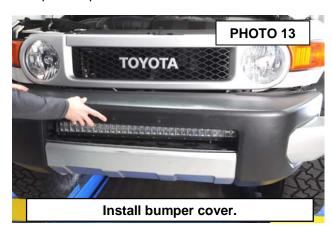

- 14. Wire light according to instructions included with the light.
- 15. Replace the bumper cover and repeat steps 1-8 in reverse order. See Photo 13.