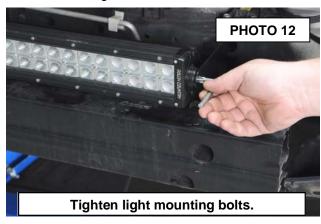

- 11. Repeat this process for the opposite side of the vehicle.
- 12. Place the Rough Country 30+LED light bar in between the supplied light mounts. See Photo 11.
- 13. Using the supplied Allen bolts and wrench, secure the light bar to the mounting bracket. See Photo 12.