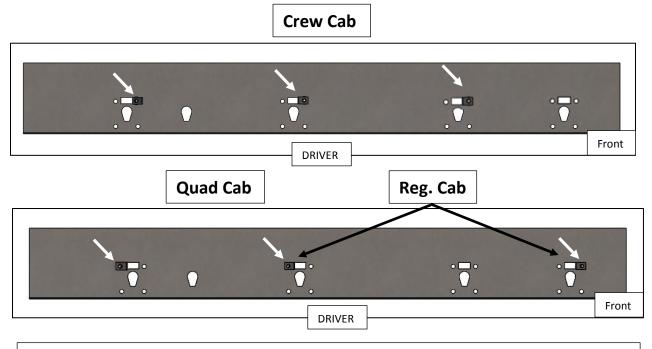

## **N-FAB NERF STEP SYSTEM**

1

**STEP 1:** Identify driver side step.

**Step 2:** Starting with the Driver side, locate the holes for the upper mounts (x3) and install the supplied (x2) 3/8" clips in each position. *NOTE: There will be four attachment points for the Quad Cab and five for the Crew Cab. Only three will be used for the installation. See below for your cab configuration.* 