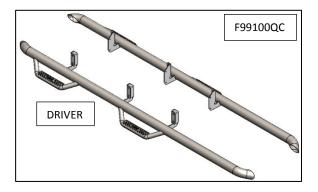

INSTRUCTIONS www.roughcountry.com

Passenger side step

I-SHEET NUMBER: INST-00202 PART NUMBER: RCF9984QC, RCF9995QC-6, RCF99100CC, RCF99100QC, RCF99100QC-6, RCF99105CC-6, RCF99115CC, RCF99115CC-6 PRODUCT: HOOP STEP APPLICATION: 99-16 FORD F-250/350

## **N-FAB NERF STEP SYSTEM**

1

**STEP 1:** Identify driver side step.

**Step 2:** Starting with the Driver side, locate the holes for the upper mounts (x3) and install the supplied (x2) 3/8" clips in each position. *NOTE: There will be four attachment points for the Quad Cab and five for the Crew Cab. Only three will be used for the installation. See below for your cab configuration.* 

**Step 3:** Next, install the step aligning the brackets to the upper clips using the 3/8"x1" Hex bolt, 3/8' USS Flat washer for the upper attachment and the 3/8"x 1 ½" carriage bolt 3/8" Hex nut and 3/8" USS washer for the lower attachment. Leave loose for now. **NOTE: The carriage bolts will start from the outside of the body, the nut and washer will be only visible from underneath the vehicle. Step 4:** After finial adjustment, tighten all hardware to 17-20 ft/lbs of torque. **Step 5:** Repeat process for passenger side.