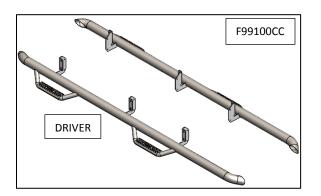

INSTRUCTIONS www.roughcountry.com

Passenger side step

I-SHEET NUMBER: INST-00202 PART NUMBER: RCF9984QC, RCF9995QC-6, RCF99100CC, RCF99100QC, RCF99100QC-6, RCF99105CC-6, RCF99115CC, RCF99115CC-6 PRODUCT: HOOP STEP APPLICATION: 99-16 FORD F-250/350

## **N-FAB NERF STEP SYSTEM**

1

**STEP 1:** Identify driver side step.

**Step 2:** Starting with the Driver side, locate the holes for the upper mounts (x3) and install the supplied (x2) 3/8" clips in each position. *NOTE: There will be four attachment points for the Quad Cab and five for the Crew Cab. Only three will be used for the installation. See below for your cab configuration.* 

**Step 3:** Next, install the step aligning the brackets to the upper clips using the 3/8"x1" Hex bolt, 3/8' USS Flat washer for the upper attachment and the 3/8"x 1 ½" carriage bolt 3/8" Hex nut and 3/8" USS washer for the lower attachment. Leave loose for now. **NOTE: The carriage bolts will start from the outside of the body, the nut and washer will be only visible from underneath the vehicle. Step 4:** After finial adjustment, tighten all hardware to 17-20 ft/lbs of torque. **Step 5:** Repeat process for passenger side.