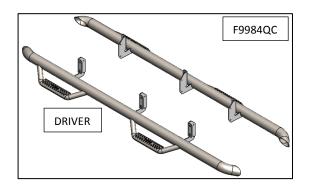

INSTRUCTIONS www.roughcountry.com

Passenger side step

I-SHEET NUMBER: INST-00202 PART NUMBER: RCF9984QC, RCF9995QC-6, RCF99100CC, RCF99100QC, RCF99100QC-6, RCF99105CC-6, RCF99115CC, RCF99115CC-6 PRODUCT: HOOP STEP APPLICATION: 99-16 FORD F-250/350

## **N-FAB NERF STEP SYSTEM**

1

**STEP 1:** Identify driver side step.

**Step 2:** Starting with the Driver side, locate the holes for the upper mounts (x3) and install the supplied (x2) 3/8" clips in each position. *NOTE: There will be four attachment points for the Quad Cab and five for the Crew Cab. Only three will be used for the installation. See below for your cab configuration.* 

**Step 3:** Next, install the step aligning the brackets to the upper clips using the 3/8"x1" Hex bolt, 3/8' USS Flat washer for the upper attachment and the 3/8"x 1 ½" carriage bolt 3/8" Hex nut and 3/8" USS washer for the lower attachment. Leave loose for now. **NOTE: The carriage bolts will start from the outside of the body, the nut and washer will be only visible from underneath the vehicle. Step 4:** After finial adjustment, tighten all hardware to 17-20 ft/lbs of torque. **Step 5:** Repeat process for passenger side.