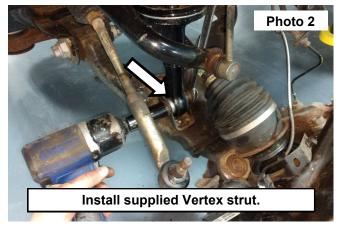

## **INSTALLATION INSTRUCTONS**

- 1. Remove the stock strut from the vehicle. See Photo 1.
- 2. Install the supplied Vertex strut by inserting the upper strut first and then the lower. See Photo 2.

- 3. Locate reservoir mounting bracket components and insert the supplied 3/8"-16x1" bolts in the cutout. See Photo 3.
- 4. Install reservoir mounting bracket in swaybar mounting location using stock hardware. The swaybar will mount to the supplied bolts. **See Photo 4**.