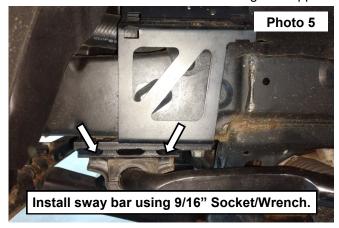

- 5. Install the swaybar using the supplied nuts. Tighten with a 9/16" socket/wrench. See Photo 5.
- 6. Install the reservoir on the bracket using the supplied worm gear hose clamps. See Photo 6.

By purchasing any item sold by Rough Country, LLC, the buyer expressly warrants that he/she is in compliance with all applicable, State, and Local laws and regulations regarding the purchase, ownership, and use of the item. It shall be the buyers responsibility to comply with all Federal, State and Local laws governing the sales of any items listed, illustrated or sold. The buyer expressly agrees to indemnify and hold harmless Rough Country, LLC for all claims resulting directly or indirectly from the purchase, ownership, or use of the items.