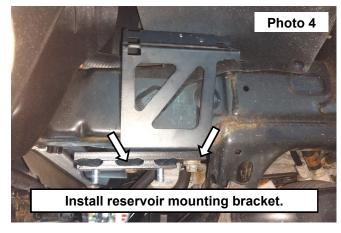

## **INSTALLATION INSTRUCTONS**

- 1. Remove the stock strut from the vehicle. See Photo 1.
- 2. Install the supplied Vertex strut by inserting the upper strut first and then the lower. See Photo 2.

- 3. Locate reservoir mounting bracket components and insert the supplied 3/8"-16x1" bolts in the cutout. See Photo 3.
- 4. Install reservoir mounting bracket in swaybar mounting location using stock hardware. The swaybar will mount to the supplied bolts. **See Photo 4**.