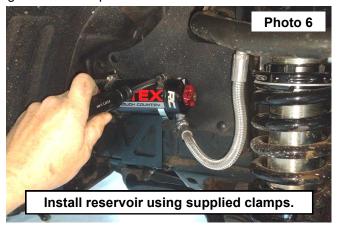

- 5. Install the swaybar using the supplied nuts. Tighten with a 9/16" socket/wrench. See Photo 5.
- 6. Install the reservoir on the bracket using the supplied worm gear hose clamps. See Photo 6.

By purchasing any item sold by Rough Country, LLC, the buyer expressly warrants that he/she is in compliance with all applicable, State, and Local laws and regulations regarding the purchase, ownership, and use of the item. It shall be the buyers responsibility to comply with all Federal, State and Local laws governing the sales of any items listed, illustrated or sold. The buyer expressly agrees to indemnify and hold harmless Rough Country, LLC for all claims resulting directly or indirectly from the purchase, ownership, or use of the items.