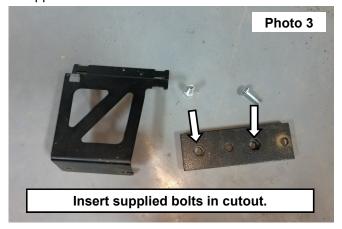

## **INSTALLATION INSTRUCTONS**

- 1. Remove the stock strut from the vehicle. See Photo 1.
- 2. Install the supplied Vertex strut by inserting the upper strut first and then the lower. See Photo 2.

- 3. Locate reservoir mounting bracket components and insert the supplied 3/8"-16x1" bolts in the cutout. See Photo 3.
- 4. Install reservoir mounting bracket in swaybar mounting location using stock hardware. The swaybar will mount to the supplied bolts. **See Photo 4**.