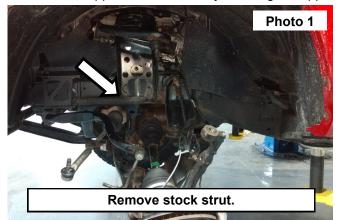

## **INSTALLATION INSTRUCTONS**

- 1. Remove the stock strut from the vehicle. See Photo 1.
- 2. Install the supplied Vertex strut by inserting the upper strut first and then the lower. See Photo 2.

- 3. Locate reservoir mounting bracket components and insert the supplied 3/8"-16x1" bolts in the cutout. See Photo 3.
- 4. Install reservoir mounting bracket in swaybar mounting location using stock hardware. The swaybar will mount to the supplied bolts. **See Photo 4**.