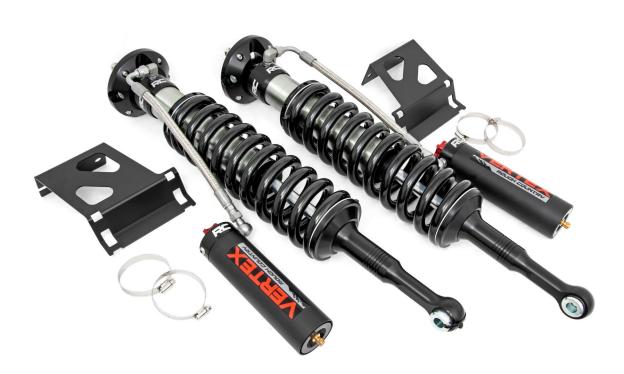

#### **Kit Contents:**

Driver Front Vertex Coilover x1 Pass Front Vertex Coilover x1 Reservoir Mounting Bracket x2