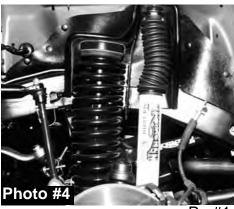

## **Front Installation:**

- \* Read all instructions and check Bill of Material listing before beginning installation.
- 1. Secure and properly block the tires of vehicle on a level concrete or asphalt surface.
- 2. Jack up front of vehicle and install jack stands under frame behind the lower link rear brackets. Remove tires and front shocks.
- Loosen, but **DO NOT** remove the sway bar end link's lower bolts at axle
  housing on both sides (see picture #1). Lower front axle down until coil
  springs become loose. Remove the bottom bolt and clip from left front coil
  spring (see picture #2).
- 4. Now remove both coil springs. Remove upper bump stop (use channel lock pliers working bump stop back and forth).
- 5. Remove bolt from inside bump stop cup. Install 1" bump stop spacer and original cup using 10mm x 50mm long bolts furnished. Reinstall factory bump stop into cup. (See picture #3.)
- 6. Install 2" coil spring isolator pads on top of the factory pads. (See picture #4) Raise jack up so that enough load is applied to hold coil springs in place. Reinstall spring bolt and clip at bottom of left front coil. Install new shocks.
- 7. Completely lower vehicle to the ground. Now tighten the sway bar endlink's lower bolts loosened from step #3.