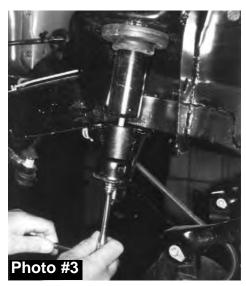

## **Front Installation:**

- \* Read all instructions and check Bill of Material listing before beginning installation.
- 1. Secure and properly block the tires of vehicle on a level concrete or asphalt surface.
- 2. Jack up front of vehicle and install jack stands under frame behind the lower link rear brackets. Remove tires and front shocks.
- Loosen, but **DO NOT** remove the sway bar end link's lower bolts at axle
  housing on both sides (see picture #1). Lower front axle down until coil
  springs become loose. Remove the bottom bolt and clip from left front coil
  spring (see picture #2).
- 4. Now remove both coil springs. Remove upper bump stop (use channel lock pliers working bump stop back and forth).
- 5. Remove bolt from inside bump stop cup. Install 1" bump stop spacer and original cup using 10mm x 50mm long bolts furnished. Reinstall factory bump stop into cup. (See picture #3.)
- 6. Install 2" coil spring isolator pads on top of the factory pads. (See picture #4) Raise jack up so that enough load is applied to hold coil springs in place. Reinstall spring bolt and clip at bottom of left front coil. Install new shocks.
- 7. Completely lower vehicle to the ground. Now tighten the sway bar endlink's lower bolts loosened from step #3.