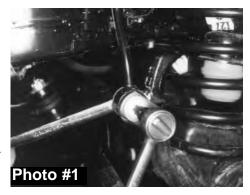

## **Front Installation:**

- \* Read all instructions and check Bill of Material listing before beginning installation.
- 1. Secure and properly block the tires of vehicle on a level concrete or asphalt surface.
- 2. Jack up front of vehicle and install jack stands under frame behind the lower link rear brackets. Remove tires and front shocks.
- Loosen, but **DO NOT** remove the sway bar end link's lower bolts at axle
  housing on both sides (see picture #1). Lower front axle down until coil
  springs become loose. Remove the bottom bolt and clip from left front coil
  spring (see picture #2).
- 4. Now remove both coil springs. Remove upper bump stop (use channel lock pliers working bump stop back and forth).
- 5. Remove bolt from inside bump stop cup. Install 1" bump stop spacer and original cup using 10mm x 50mm long bolts furnished. Reinstall factory bump stop into cup. (See picture #3.)
- 6. Install 2" coil spring isolator pads on top of the factory pads. (See picture #4) Raise jack up so that enough load is applied to hold coil springs in place. Reinstall spring bolt and clip at bottom of left front coil. Install new shocks.
- 7. Completely lower vehicle to the ground. Now tighten the sway bar endlink's lower bolts loosened from step #3.