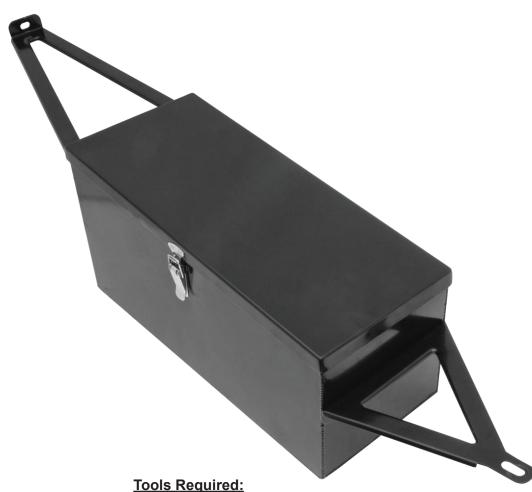

## **Parts List**

- 1- Tool box
- 1- Spacer, 9mm length
- 1- Spacer, 74mm length
- 1- Bracket, long
- 1- Bracket, short
- 4- M8-1.25x12mm
- 1- M6-1.0x30mm
- 1- M6-1.0x90mm
- 4- M6 washer
- 2- Lock nut, M6-1.0
- 4- Lock nut, M8-1.0
- 4- M8 Washer

Step 2 Remove the two bolts that hold the core support bar to fire wall, and remove the factory core support bar. This hardware will be reused in a later step.

Step 3 Assemble the box with the two support brackets on the ends of the box. Leave the hardware loose for adjustment.