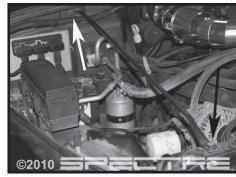

Step 2 Remove the two bolts that hold the core support bar to fire wall, and remove the factory core support bar. This hardware will be reused in a later step.

Step 3 Assemble the box with the two support brackets on the ends of the box. Leave the hardware loose for adjustment.

Set the two spacers on the inner fender. See picture for locations.

Step 5 Install the box and install the factory bolts for the core support and firewall. These two bolts will be threaded on just enough leaving enough play allowing yourself to line up the holes in box with the free standing spacers.