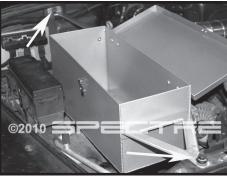

Set the two spacers on the inner fender. See picture for locations.

Step 5 Install the box and install the factory bolts for the core support and firewall. These two bolts will be threaded on just enough leaving enough play allowing yourself to line up the holes in box with the free standing spacers.

Step 6 Install the supplied hardware the bolts facing downward. Once set in location, install the washer and nut on the underside of the fender and securely fasten in place.

Step 7 With the box secured in place, go through and securely fasten all other hardware that was left loose for adjustments.