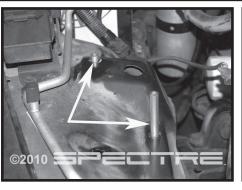

Set the two spacers on the inner fender. See picture for locations.

Step 5 Install the box and install the factory bolts for the core support and firewall. These two bolts will be threaded on just enough leaving enough play allowing yourself to line up the holes in box with the free standing spacers.

Step 6 Install the supplied hardware the bolts facing downward. Once set in location, install the washer and nut on the underside of the fender and securely fasten in place.

Step 7 With the box secured in place, go through and securely fasten all other hardware that was left loose for adjustments.