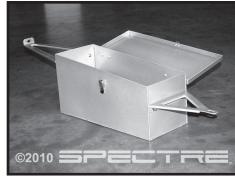

Step 2 Remove the two bolts that hold the core support bar to fire wall, and remove the factory core support bar. This hardware will be reused in a later step.

Step 3 Assemble the box with the two support brackets on the ends of the box. Leave the hardware loose for adjustment.

Step 6 Install the supplied hardware the bolts facing downward. Once set in location, install the washer and nut on the underside of the fender and securely fasten in place.

Step 7 With the box secured in place, go through and securely fasten all other hardware that was left loose for adjustments.