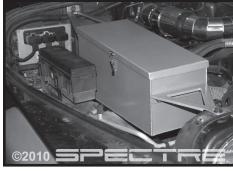

Step 8 Making sure nothing is rubbing or hitting, reconnect the negative battery terminal. Start the vehicle, shut off and inspect the installation once more for any loose hardware. Test drive & enjoy!