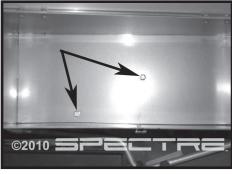

Set the two spacers on the inner fender. See picture for locations.

Step 5 Install the box and install the factory bolts for the core support and firewall. These two bolts will be threaded on just enough leaving enough play allowing yourself to line up the holes in box with the free standing spacers.