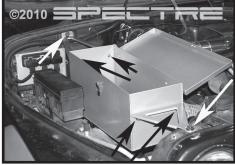

Step 2 Remove the two bolts that hold the core support bar to fire wall, and remove the factory core support bar. This hardware will be reused in a later step.

Step 3 Assemble the box with the two support brackets on the ends of the box. Leave the hardware loose for adjustment.

Set the two spacers on the inner fender. See picture for locations.

Step 5 Install the box and install the factory bolts for the core support and firewall. These two bolts will be threaded on just enough leaving enough play allowing yourself to line up the holes in box with the free standing spacers.

Step 6 Install the supplied hardware the bolts facing downward. Once set in location, install the washer and nut on the underside of the fender and securely fasten in place.

Step 7 With the box secured in place, go through and securely fasten all other hardware that was left loose for adjustments.