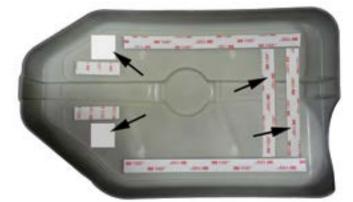

Step 3 For Hellcat Models Only:

Install the provided 1" square pieces of double sided tape in the locations shown in the diagram. Then peel the backing film off the installed pieces of double sided tape and the 2 pieces of tape shown in the picture. Place the lid onto the air box making sure it aligns properly and press firmly to set.