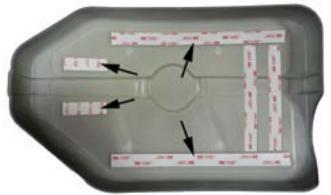

## Step 2

Then clean the top of the factory air box with rubbing alcohol to remove any dirt, oil or contaminants.

Step 3 For Models Except Hellcat:

Peel the backing film off the double sided tape shown in the picture. Place the lid onto the air box making sure it aligns properly and press firmly to set.