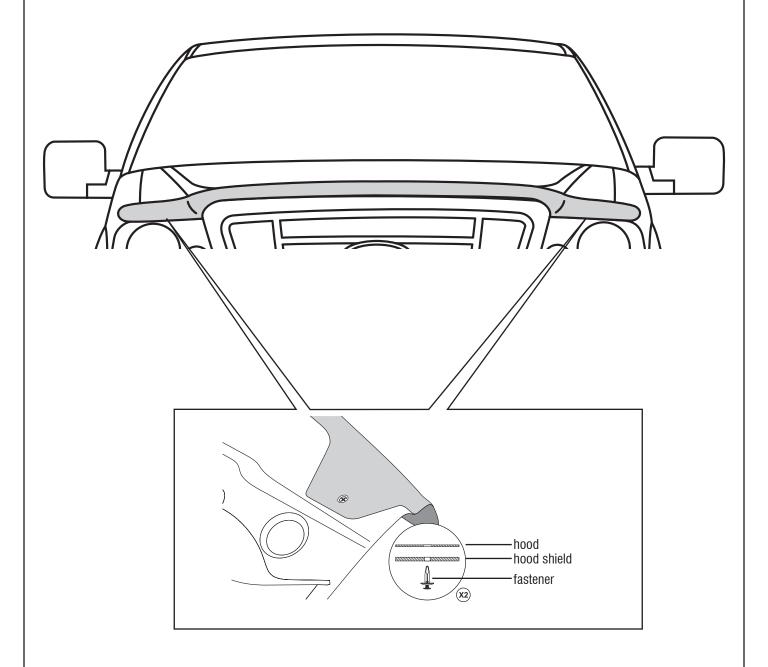

## **HOOD SHIELD** INSTALLATION and CLEANING

I - Sheet Number STMPDBF37 Rev.A

1. 2. 3. 4.

Raise hood. Remove and keep front grill hardware. Remove grill. Align hood shield on center of hood. Secure with (2) fasteners. **DO NOT OVERTIGHTEN.** Replace grill with hardware. Close hood. Apply bump-ons to hood behind hood shield.