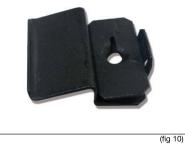

(5) Using a sharp tool poke a hole through the two tabs with factory holes as shown (Fig 7). (6) Slide a U-clip over each of the factory hole locations as shown in (Fig 8).

(fig 8)

- (7) Insert CL1-0018 into the slot of the CL1-0019 and then press down until the clip snaps into place. The two raised bumps on CL1-0018 will be on the inside (f) Itset OE 1-0010 into the set of the Set of the Set of the set of the assembled bracket making contact with CL1-0019.
   (8) Install the assembled clips over the remaining six black tabs being sure to keep the flat side down as shown in (Fig 11).