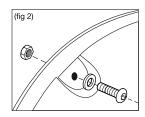

### • BOLT INSTALLATION (Decorative bolts are used only for the "RuffRider" style flares, for all others skip this step)

(1) Place a 5/16 button head screw with a washer into each of the holes and attach to the flare using a nut placed on the inside. (fig 2)