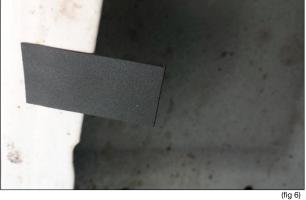

#### (1) Remove factory flares and mud flaps if installed.

(2) Hold the flare up to vehicle to ensure proper fitment before continuing installation. Note the 2 factory holes that are to be used at the top of the wheel well. (3) With the flare still held up to the truck, use a pencil or similar to mark the six other hole locations on the wheel well lip. (Fig 5) (4) Remove the white backing from the black tabs and place over the 2 factory holes and 6 pencil marks noted in the previous step as shown. (Fig 6).