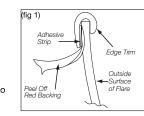

## If painting is desired it is recommended to be done prior to installation.

- Painted flares cannot be returned. Test fit before painting.
- (1) Sand before application of paint (optional)
- (2) Clean outer surface with a wax & grease r emover. (do not use lacquer thinner or enamel reducer as a degreaser)
- (3) Wipe outer surface with a tack cloth.
- (4) Paint flares using a high quality lacquer, enamel, or polyurethane automotive paint. (application of a primer coat prior to painting is optional)
- (5) If painting edge trim (not recommended) use a flex additive.
- EDGE TRIM INSTALLATION
- (1) Peel three inches of r ed backing away from trim adhesive and affix to outer edge of flare at one end.
- (2) Press edge trim into place along edge of flare in one-foot increments, pulling red backing free as you continue to work your way around the flare. (fig.1)