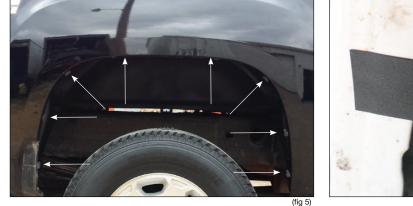

#### (1) Remove factory flares and mud flaps if installed.

(2) Hold the flare up to vehicle to ensure proper fitment before continuing installation. Note the 2 factory holes that are to be used at the top of the wheel well. (3) With the flare still held up to the truck, use a pencil or similar to mark the six other hole locations on the wheel well lip. (Fig 5) (4) Remove the white backing from the black tabs and place over the 2 factory holes and 6 pencil marks noted in the previous step as shown. (Fig 6).