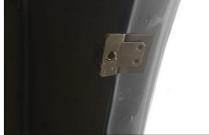

(5) Using a sharp tool poke a hole through the two tabs with factory holes as shown (Fig 7). (6) Slide a U-clip over each of the factory hole locations as shown in (Fig 8).

(fig 8)

- (7) Insert CL1-0018 into the slot of the CL1-0019 and then press down until the clip snaps into place. The two raised bumps on CL1-0018 will be on the inside (f) Itset OE 1-0010 into the set of the Set of the Set of the set of the assembled bracket making contact with CL1-0019.
   (8) Install the assembled clips over the remaining six black tabs being sure to keep the flat side down as shown in (Fig 11).