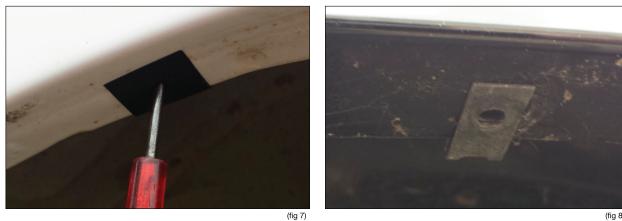

(5) Using a sharp tool poke a hole through the two tabs with factory holes as shown (Fig 7). (6) Slide a U-clip over each of the factory hole locations as shown in (Fig 8).

(fig 8)

- (7) Insert CL1-0018 into the slot of the CL1-0019 and then press down until the clip snaps into place. The two raised bumps on CL1-0018 will be on the inside (f) Itset OE 1-0010 into the set of the Set of the Set of the set of the assembled bracket making contact with CL1-0019.
   (8) Install the assembled clips over the remaining six black tabs being sure to keep the flat side down as shown in (Fig 11).