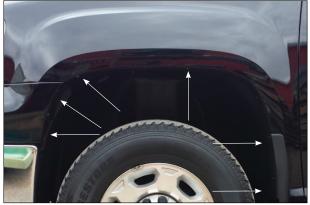

im into place along edge of flare in one-foot increments, pulling red backing free as you continue to work your way around the flare. (fig.1)

### • BOLT INSTALLATION (Decorative bolts are used only for the "RuffRider" style flares, for all others skip this step)

(1) Place a 5/16 button head screw with a washer into each of the holes and attach to the flare using a nut placed on the inside. (fig 2)

#### FRONT FLARE INSTALLATION

- (1) Remove factory flares and mud flaps if installed.
- (2) Remove the factory screws (locations indicated in Figur e 3). Save for reinstallation.
- (3) Hold the flare up to vehicle to ensure proper fitment before continuing installation.
- (4) Install flare using the factory screws while applying moderate pressure to the outside surface of the flare. (Fig 4)



#### (fig 3)







#### REAR FLARE INSTALLATION

#### (1) Remove factory flares and mud flaps if installed.

(2) Hold the flare up to vehicle to ensure proper fitment before continuing installation. Note the 2 factory holes that are to be used at the top of the wheel well. (3) With the flare still held up to the truck, use a pencil or similar to mark the six other hole locations on the wheel well lip. (Fig 5) (4) Remove the white backing from the black tabs and place over the 2 factory holes and 6 pencil marks noted in the previous step as shown. (Fig 6).





(5) Using a sharp tool poke a hole through the two tabs with factory holes as shown (Fig 7). (6) Slide a U-clip over each of the factory hole locations as shown in (Fig 8).



(fig 8)

- (7) Insert CL1-0018 into the slot of the CL