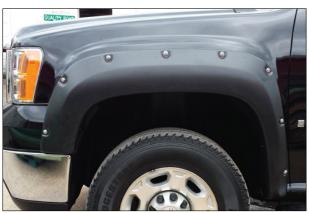

#### FRONT FLARE INSTALLATION

- (1) Remove factory flares and mud flaps if installed.
- (2) Remove the factory screws (locations indicated in Figur e 3). Save for reinstallation.
- (3) Hold the flare up to vehicle to ensure proper fitment before continuing installation.
- (4) Install flare using the factory screws while applying moderate pressure to the outside surface of the flare. (Fig 4)