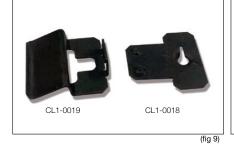

(5) Using a sharp tool poke a hole through the two tabs with factory holes as shown (Fig 7). (6) Slide a U-clip over each of the factory hole locations as shown in (Fig 8).

(fig 8)

- (7) Insert CL1-0018 into the slot of the CL1-0019 and then press down until the clip snaps into place. The two raised bumps on CL1-0018 will be on the inside (f) Itset OE 1-0010 into the set of the Set of the Set of the set of the assembled bracket making contact with CL1-0019.
   (8) Install the assembled clips over the remaining six black tabs being sure to keep the flat side down as shown in (Fig 11).