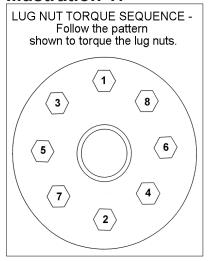

n to the clearance between the tires / wheels, brake hoses, wiring, etc.

## 37) FOUR WHEEL DRIVE...

□□ Activate four wheel drive system and check front hubs for engagement.

## 38) HEADLIGHTS...

Readjust headlights to proper setting.

## 39) SUPERLIFT WARNING DECAL...

☐ The WARNING TO DRIVER decal installs on the inside / top / center of the windshield frame, just below the windshield frame's tiedown loop. Prior to installation, pre-clean the surface with the supplied alcohol cleaning pad.

## 40) SUPERLIFT BADGES...

☐ This kit is packaged with a Superlift badge. Prior to installation, use the supplied alcohol pad to eliminate all soap and or other non-adhering residues that may impair adhesion, thoroughly clean the entire area of placement.

## Illustration 16



## Illustration 17



☐ Remove the adhesive back and place small badge in the desired location. The adhesive on our badges is pressure sensitive and must be applied using pressure on all areas of the graphic. Like any PSA (pressure sensitive adhesive), it can take up to 72 hours for the adhesive to fully cure. Once the badge is in place do not peel it up, this will diminish the adhesive properties and could result in damaging the badge itself

☐ To keep your Superlift badge in "like new" appearance keep the badge free/clear of solvents and chemicals that could cause the adhesive to dry or dissolve. This includes gasoline, diesel fuel, paint thinner, and alcohol. Soap and water is all that is needed for cleaning. Degreasers can be used sparingly and hand wiped/applied if needed, although not suggested.

#### S