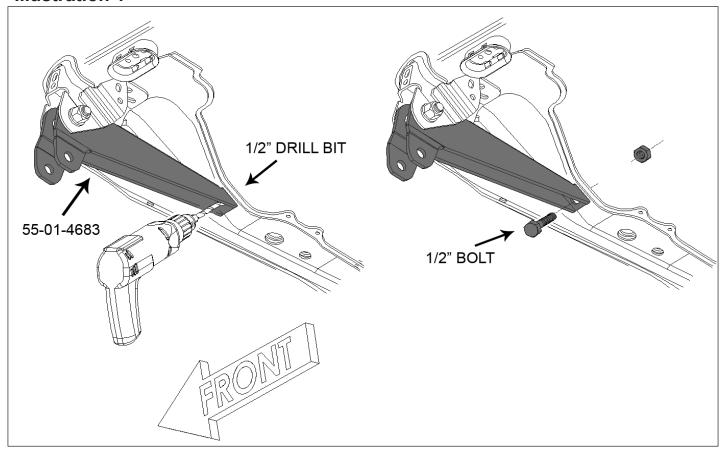

## **RAM 2500 MODELS**

| Step | Part Number | Qty.<br>per Kit | Description                            | Qty. per<br>Bracket | New Attaching Hardware                                         | Hardware<br>Bag<br>Number |
|------|-------------|-----------------|----------------------------------------|---------------------|----------------------------------------------------------------|---------------------------|
| 5    | 55-01-4683  | 1               | track bar bracket, front               | 1                   | 55-20-4683 step washer                                         | 77-4683C                  |
|      |             |                 |                                        | 1                   | 18mm x 80mm bolt<br>18mm flat washer                           | 77-4683A                  |
|      |             |                 |                                        | 2                   | 18mm stover nut                                                |                           |
|      |             |                 |                                        | 1                   | 1/2" x 1-3/4" coarse thread bolt                               |                           |
|      |             |                 |                                        | 1                   | 1/2" stover nut<br>1/2" SAE washer                             |                           |
|      |             |                 |                                        |                     |                                                                |                           |
| 6    | 55-03-4683  | 2               | radius arm drop bracket, front         | 1                   | 55-11-4683 tab nut<br>1/2" x 1-1/4" coarse thread bolt         | 77-4683C<br>77-4683A      |
|      |             |                 |                                        | 1                   | 1/2" SAE washer                                                | 77-4003A                  |
|      |             |                 |                                        | 1                   | 18mm x 130mm bolt                                              |                           |
|      |             |                 |                                        | 1                   | 18mm flat washer<br>18mm stover nut                            | -                         |
|      |             |                 |                                        |                     |                                                                |                           |
| 7    | 01-4620     | 2               | polyurethane bump stop, front          |                     |                                                                |                           |
| 11   | 01-4012     | 1               | pitman arm                             |                     |                                                                |                           |
| 8    | 55-14-4683  | 2               | shock relocation bracket, front        | 1                   | 05-4682 sleeve                                                 | 77-4683C                  |
| Ü    | 33 14 4003  |                 | SHOCK PCIOCATION BY ACKEC, ITOM        | 1                   | 3/8" x 1" coarse thread bolt                                   | 77-4683A                  |
|      |             |                 |                                        | 1                   | 3/8" SAE washer                                                | _                         |
|      |             |                 |                                        | 1                   | 3/8" Nyloc nut<br>9/16" x 3" coarse thread bolt                | -                         |
|      |             |                 |                                        | 2                   | 9/16" SAE washer                                               |                           |
|      |             |                 |                                        | 1                   | 9/16" stover nut                                               |                           |
| 9    | 55-05-4683  | 1               | coil spring spacer, front driver       |                     | driver side                                                    |                           |
|      |             |                 |                                        | 1                   | 55-03-4682 tab nut<br>3/8" x 1-1/4" coarse thread bolt         | 77-4683C<br>77-4683A      |
|      |             |                 |                                        | 2                   | 3/8" SAE washer                                                | //-4083A                  |
|      |             |                 |                                        | 2                   | 7/16" x 1-1/4" coarse thread bolt                              | ]                         |
| -    |             |                 |                                        | 2                   | 7/16" SAE washer<br>7/16" stover nut                           | -                         |
|      |             |                 |                                        |                     |                                                                |                           |
| 10   | 55-04-4683  | 1               | coil spring spacer, front passenger    | 1                   | passenger side<br>3/8" x 1-1/4" coarse thread bolt             | 77-4683A                  |
|      |             |                 |                                        | 2                   | 3/8" SAE washer                                                | 77 4005A                  |
|      |             |                 |                                        | 1                   | 3/8" Nyloc nut                                                 |                           |
|      |             |                 |                                        | 4                   | 7/16" x 1-1/4" coarse thread bolt<br>7/16" SAE washer          | -                         |
|      |             |                 |                                        | 2                   | 7/16" stover nut                                               |                           |
| 11   | 55-12-4683  | 1               | sway bar drop bracket, front passenger | 2                   | 7/16" x 1-1/4" coarse thread bolt                              | 77-4683A                  |
| -11  | 33 12 4003  |                 | sway bar drop bracket, from passenger  | 2                   | 7/16" SAE washer                                               | 77 4005A                  |
|      |             |                 |                                        | 2                   | 7/16" Nyloc nut                                                |                           |
| 11   | 55-13-4683  | 1               | sway bar drop bracket, front driver    | 2                   | 7/16" x 1-1/4" coarse thread bolt                              | 77-4683A                  |
|      |             |                 |                                        | 2                   | 7/16" SAE washer                                               |                           |
|      |             |                 |                                        | 2                   | 7/16" Nyloc nut                                                |                           |
| 12   | 55-23-4683  | 1               | brake line bracket, front driver       | 1                   | 1/4" x 3/4" coarse thread bolt                                 | 77-4683A                  |
|      |             |                 |                                        | 1                   | 1/4" SAE washer<br>1/4" Nyloc nut                              |                           |
|      |             |                 |                                        |                     |                                                                |                           |
| 12   | 55-24-4683  | 1               | brake line bracket, front passenger    | 1                   | 1/4" x 1" coarse thread bolt<br>1/4" x 3/4" coarse thread bolt | 77-4683A                  |
|      |             |                 |                                        | 2                   | 1/4" SAE washer                                                |                           |
|      |             |                 |                                        | 2                   | 1/4" Nyloc nut                                                 |                           |
| 20   | 55-25-4683  | 2               | coil spring spacer, rear               | 2                   | 3/8" x 1-1/4" coarse thread bolt                               | 77-4683B                  |
|      |             |                 |                                        | 4                   | 3/8" SAE washer                                                |                           |
|      |             |                 |                                        | 2                   | 3/8" Nyloc nut                                                 |                           |
| 21   | 55-10-4683  | 2               | sway bar bracket, rear                 | 1                   | 3/8" x 1" coarse thread bolt                                   | 77-4683B                  |
|      |             |                 |                                        | 1                   | 3/8" SAE washer<br>3/8" Nyloc nut                              | -                         |
|      |             |                 |                                        | 1                   | 7/16" x 1" coarse thread bolt                                  |                           |
|      |             |                 |                                        | 1                   | 7/16" SAE washer<br>7/16" Nyloc nut                            | -                         |
|      |             |                 |                                        |                     | 7/10 NYIOCHUL                                                  |                           |
| 22   | 55-16-4683  | 2               | shock relocation bracket, rear         | 1                   | 05-4682 sleeve                                                 | 77-4683D                  |
|      |             |                 |                                        | 1                   | 3/8" x 1" coarse thread bolt<br>3/8" SAE washer                | 77-4683B                  |
|      |             |                 |                                        | 1                   | 3/8" Nyloc nut                                                 |                           |
|      |             |                 |                                        | 1                   | 9/16" x 3" coarse thread bolt<br>9/16" SAE washer              | -                         |
|      |             |                 |                                        | 1                   | 9/16" stover nut                                               |                           |
| 22   | 55-09-4683  | 2               | humn ston bracket roor                 | 2                   | 3/8" v 1" coarco throad halt                                   | 77,46020                  |
| 23   | 25-69-4083  | 2               | bump stop bracket, rear                | 4                   | 3/8" x 1" coarse thread bolt<br>3/8" SAE washer                | 77-4683B                  |
|      |             |                 |                                        | 2                   | 3/8" Nyloc nut                                                 |                           |
| 24   | 55-17-4683  | 1               | track bar bracket, rear                | 2                   | 08-4683 sleeve                                                 | 77-4683D                  |
|      |             |                 |                                        | 1                   | 55-12-4540 tab nut                                             |                           |
|      |             |                 |                                        | 2                   | 14mm x 110mm bolt<br>14mm flat washer                          | 77-4683B                  |
|      |             |                 |                                        | 1                   | 14mm stover nut                                                |                           |
|      |             |                 |                                        | 1                   | 1/2" x 1-1/4" coarse thread bolt                               | _                         |
|      |             |                 |                                        | 1                   | 1/2" SAE washer<br>7/16" x 4" coarse thread bolt               | -                         |
|      |             |                 |                                        | 1                   | 7/16" SAE washer                                               |                           |
|      |             |                 |                                        | 1                   | 7/16" stover nut                                               |                           |
| 25   | 55-06-4683  | 1               | brakeline bracket, rear                | 2                   | 5/16" x 3/4" coarse thread bolt                                | 77-4683B                  |
|      |             |                 |                                        | 4                   | 5/16" SAE washer<br>5/16" Nyloc nut                            | -                         |
|      |             |                 |                                        |                     | 15/10 Hylochut                                                 | 1                         |
| _    | ·           |                 | ·                                      | _                   | ·                                                              | _                         |