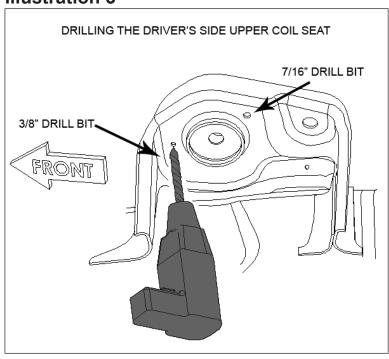

## **RAM 2500 MODELS**

| Step | Part Number | Qty.<br>per Kit | Description                            | Qty. per<br>Bracket | New Attaching Hardware                                         | Hardware<br>Bag<br>Number |
|------|-------------|-----------------|----------------------------------------|---------------------|----------------------------------------------------------------|---------------------------|
| 5    | 55-01-4683  | 1               | track bar bracket, front               | 1                   | 55-20-4683 step washer                                         | 77-4683C                  |
|      |             |                 |                                        | 1                   | 18mm x 80mm bolt<br>18mm flat washer                           | 77-4683A                  |
|      |             |                 |                                        | 2                   | 18mm stover nut                                                |                           |
|      |             |                 |                                        | 1                   | 1/2" x 1-3/4" coarse thread bolt                               |                           |
|      |             |                 |                                        | 1                   | 1/2" stover nut<br>1/2" SAE washer                             |                           |
|      |             |                 |                                        |                     |                                                                |                           |
| 6    | 55-03-4683  | 2               | radius arm drop bracket, front         | 1                   | 55-11-4683 tab nut<br>1/2" x 1-1/4" coarse thread bolt         | 77-4683C<br>77-4683A      |
|      |             |                 |                                        | 1                   | 1/2" SAE washer                                                | 77-4003A                  |
|      |             |                 |                                        | 1                   | 18mm x 130mm bolt                                              |                           |
|      |             |                 |                                        | 1                   | 18mm flat washer<br>18mm stover nut                            | -                         |
|      |             |                 |                                        |                     |                                                                |                           |
| 7    | 01-4620     | 2               | polyurethane bump stop, front          |                     |                                                                |                           |
| 11   | 01-4012     | 1               | pitman arm                             |                     |                                                                |                           |
| 8    | 55-14-4683  | 2               | shock relocation bracket, front        | 1                   | 05-4682 sleeve                                                 | 77-4683C                  |
| Ü    | 33 14 4003  |                 | SHOCK PCIOCATION BY ACKEC, ITOM        | 1                   | 3/8" x 1" coarse thread bolt                                   | 77-4683A                  |
|      |             |                 |                                        | 1                   | 3/8" SAE washer                                                | _                         |
|      |             |                 |                                        | 1                   | 3/8" Nyloc nut<br>9/16" x 3" coarse thread bolt                | -                         |
|      |             |                 |                                        | 2                   | 9/16" SAE washer                                               |                           |
|      |             |                 |                                        | 1                   | 9/16" stover nut                                               |                           |
| 9    | 55-05-4683  | 1               | coil spring spacer, front driver       |                     | driver side                                                    |                           |
|      |             |                 |                                        | 1                   | 55-03-4682 tab nut<br>3/8" x 1-1/4" coarse thread bolt         | 77-4683C<br>77-4683A      |
|      |             |                 |                                        | 2                   | 3/8" SAE washer                                                | //-4083A                  |
|      |             |                 |                                        | 2                   | 7/16" x 1-1/4" coarse thread bolt                              | ]                         |
| -    |             |                 |                                        | 2                   | 7/16" SAE washer<br>7/16" stover nut                           | -                         |
|      |             |                 |                                        |                     |                                                                |                           |
| 10   | 55-04-4683  | 1               | coil spring spacer, front passenger    | 1                   | passenger side<br>3/8" x 1-1/4" coarse thread bolt             | 77-4683A                  |
|      |             |                 |                                        | 2                   | 3/8" SAE washer                                                | 77 4005A                  |
|      |             |                 |                                        | 1                   | 3/8" Nyloc nut                                                 |                           |
|      |             |                 |                                        | 4                   | 7/16" x 1-1/4" coarse thread bolt<br>7/16" SAE washer          | -                         |
|      |             |                 |                                        | 2                   | 7/16" stover nut                                               |                           |
| 11   | 55-12-4683  | 1               | sway bar drop bracket, front passenger | 2                   | 7/16" x 1-1/4" coarse thread bolt                              | 77-4683A                  |
| -11  | 33 12 4003  |                 | sway bar drop bracket, from passenger  | 2                   | 7/16" SAE washer                                               | 77 4005A                  |
|      |             |                 |                                        | 2                   | 7/16" Nyloc nut                                                |                           |
| 11   | 55-13-4683  | 1               | sway bar drop bracket, front driver    | 2                   | 7/16" x 1-1/4" coarse thread bolt                              | 77-4683A                  |
|      |             |                 |                                        | 2                   | 7/16" SAE washer                                               |                           |
|      |             |                 |                                        | 2                   | 7/16" Nyloc nut                                                |                           |
| 12   | 55-23-4683  | 1               | brake line bracket, front driver       | 1                   | 1/4" x 3/4" coarse thread bolt                                 | 77-4683A                  |
|      |             |                 |                                        | 1                   | 1/4" SAE washer<br>1/4" Nyloc nut                              |                           |
|      |             |                 |                                        |                     |                                                                |                           |
| 12   | 55-24-4683  | 1               | brake line bracket, front passenger    | 1                   | 1/4" x 1" coarse thread bolt<br>1/4" x 3/4" coarse thread bolt | 77-4683A                  |
|      |             |                 |                                        | 2                   | 1/4" SAE washer                                                |                           |
|      |             |                 |                                        | 2                   | 1/4" Nyloc nut                                                 |                           |
| 20   | 55-25-4683  | 2               | coil spring spacer, rear               | 2                   | 3/8" x 1-1/4" coarse thread bolt                               | 77-4683B                  |
|      |             |                 |                                        | 4                   | 3/8" SAE washer                                                |                           |
|      |             |                 |                                        | 2                   | 3/8" Nyloc nut                                                 |                           |
| 21   | 55-10-4683  | 2               | sway bar bracket, rear                 | 1                   | 3/8" x 1" coarse thread bolt                                   | 77-4683B                  |
|      |             |                 |                                        | 1                   | 3/8" SAE washer<br>3/8" Nyloc nut                              | -                         |
|      |             |                 |                                        | 1                   | 7/16" x 1" coarse thread bolt                                  |                           |
|      |             |                 |                                        | 1                   | 7/16" SAE washer<br>7/16" Nyloc nut                            | -                         |
|      |             |                 |                                        |                     | 7/10 NYIOCHUL                                                  |                           |
| 22   | 55-16-4683  | 2               | shock relocation bracket, rear         | 1                   | 05-4682 sleeve                                                 | 77-4683D                  |
|      |             |                 |                                        | 1                   | 3/8" x 1" coarse thread bolt<br>3/8" SAE washer                | 77-4683B                  |
|      |             |                 |                                        | 1                   | 3/8" Nyloc nut                                                 |                           |
|      |             |                 |                                        | 1                   | 9/16" x 3" coarse thread bolt<br>9/16" SAE washer              | -                         |
|      |             |                 |                                        | 1                   | 9/16" stover nut                                               |                           |
| 22   | 55-09-4683  | 2               | humn ston bracket roor                 | 2                   | 3/8" v 1" coarco throad halt                                   | 77,46020                  |
| 23   | 25-69-4083  | 2               | bump stop bracket, rear                | 4                   | 3/8" x 1" coarse thread bolt<br>3/8" SAE washer                | 77-4683B                  |
|      |             |                 |                                        | 2                   | 3/8" Nyloc nut                                                 |                           |
| 24   | 55-17-4683  | 1               | track bar bracket, rear                | 2                   | 08-4683 sleeve                                                 | 77-4683D                  |
|      |             |                 |                                        | 1                   | 55-12-4540 tab nut                                             |                           |
|      |             |                 |                                        | 2                   | 14mm x 110mm bolt<br>14mm flat washer                          | 77-4683B                  |
|      |             |                 |                                        | 1                   | 14mm stover nut                                                |                           |
|      |             |                 |                                        | 1                   | 1/2" x 1-1/4" coarse thread bolt                               | _                         |
|      |             |                 |                                        | 1                   | 1/2" SAE washer<br>7/16" x 4" coarse thread bolt               | -                         |
|      |             |                 |                                        | 1                   | 7/16" SAE washer                                               |                           |
|      |             |                 |                                        | 1                   | 7/16" stover nut                                               |                           |
| 25   | 55-06-4683  | 1               | brakeline bracket, rear                | 2                   | 5/16" x 3/4" coarse thread bolt                                | 77-4683B                  |
|      |             |                 |                                        | 4                   | 5/16" SAE washer<br>5/16" Nyloc nut                            | -                         |
|      |             |                 |                                        |                     | 15/10 Hylochut                                                 | 1                         |
| _    | ·           |                 | ·                                      | _                   | ·                                                              | _                         |