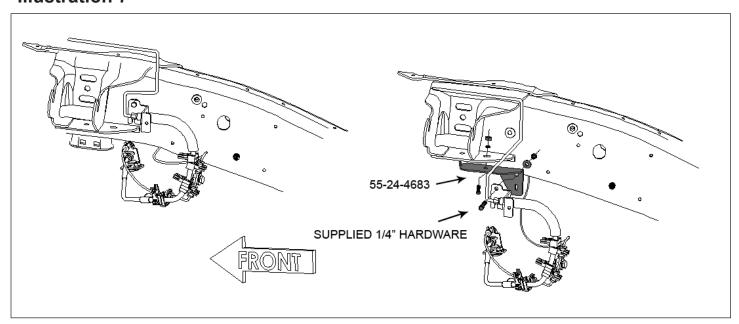

## **RAM 2500 MODELS**

| Step | Part Number | Qty.<br>per Kit | Description                            | Qty. per<br>Bracket | New Attaching Hardware                                         | Hardware<br>Bag<br>Number |
|------|-------------|-----------------|----------------------------------------|---------------------|----------------------------------------------------------------|---------------------------|
| 5    | 55-01-4683  | 1               | track bar bracket, front               | 1                   | 55-20-4683 step washer                                         | 77-4683C                  |
|      |             |                 |                                        | 1                   | 18mm x 80mm bolt<br>18mm flat washer                           | 77-4683A                  |
|      |             |                 |                                        | 2                   | 18mm stover nut                                                |                           |
|      |             |                 |                                        | 1                   | 1/2" x 1-3/4" coarse thread bolt                               |                           |
|      |             |                 |                                        | 1                   | 1/2" stover nut<br>1/2" SAE washer                             |                           |
|      |             |                 |                                        |                     |                                                                |                           |
| 6    | 55-03-4683  | 2               | radius arm drop bracket, front         | 1                   | 55-11-4683 tab nut<br>1/2" x 1-1/4" coarse thread bolt         | 77-4683C<br>77-4683A      |
|      |             |                 |                                        | 1                   | 1/2" SAE washer                                                | 77-4003A                  |
|      |             |                 |                                        | 1                   | 18mm x 130mm bolt                                              |                           |
|      |             |                 |                                        | 1                   | 18mm flat washer<br>18mm stover nut                            | -                         |
|      |             |                 |                                        |                     |                                                                |                           |
| 7    | 01-4620     | 2               | polyurethane bump stop, front          |                     |                                                                |                           |
| 11   | 01-4012     | 1               | pitman arm                             |                     |                                                                |                           |
| 8    | 55-14-4683  | 2               | shock relocation bracket, front        | 1                   | 05-4682 sleeve                                                 | 77-4683C                  |
| Ü    | 33 14 4003  |                 | SHOCK PCIOCATION BY ACKEC, ITOM        | 1                   | 3/8" x 1" coarse thread bolt                                   | 77-4683A                  |
|      |             |                 |                                        | 1                   | 3/8" SAE washer                                                | _                         |
|      |             |                 |                                        | 1                   | 3/8" Nyloc nut<br>9/16" x 3" coarse thread bolt                | -                         |
|      |             |                 |                                        | 2                   | 9/16" SAE washer                                               |                           |
|      |             |                 |                                        | 1                   | 9/16" stover nut                                               |                           |
| 9    | 55-05-4683  | 1               | coil spring spacer, front driver       |                     | driver side                                                    |                           |
|      |             |                 |                                        | 1                   | 55-03-4682 tab nut<br>3/8" x 1-1/4" coarse thread bolt         | 77-4683C<br>77-4683A      |
|      |             |                 |                                        | 2                   | 3/8" SAE washer                                                | //-4083A                  |
|      |             |                 |                                        | 2                   | 7/16" x 1-1/4" coarse thread bolt                              | ]                         |
| -    |             |                 |                                        | 2                   | 7/16" SAE washer<br>7/16" stover nut                           | -                         |
|      |             |                 |                                        |                     |                                                                |                           |
| 10   | 55-04-4683  | 1               | coil spring spacer, front passenger    | 1                   | passenger side<br>3/8" x 1-1/4" coarse thread bolt             | 77-4683A                  |
|      |             |                 |                                        | 2                   | 3/8" SAE washer                                                | 77 4005A                  |
|      |             |                 |                                        | 1                   | 3/8" Nyloc nut                                                 |                           |
|      |             |                 |                                        | 4                   | 7/16" x 1-1/4" coarse thread bolt<br>7/16" SAE washer          | -                         |
|      |             |                 |                                        | 2                   | 7/16" stover nut                                               |                           |
| 11   | 55-12-4683  | 1               | sway bar drop bracket, front passenger | 2                   | 7/16" x 1-1/4" coarse thread bolt                              | 77-4683A                  |
| -11  | 33 12 4003  |                 | sway bar drop bracket, from passenger  | 2                   | 7/16" SAE washer                                               | 77 4005A                  |
|      |             |                 |                                        | 2                   | 7/16" Nyloc nut                                                |                           |
| 11   | 55-13-4683  | 1               | sway bar drop bracket, front driver    | 2                   | 7/16" x 1-1/4" coarse thread bolt                              | 77-4683A                  |
|      |             |                 |                                        | 2                   | 7/16" SAE washer                                               |                           |
|      |             |                 |                                        | 2                   | 7/16" Nyloc nut                                                |                           |
| 12   | 55-23-4683  | 1               | brake line bracket, front driver       | 1                   | 1/4" x 3/4" coarse thread bolt                                 | 77-4683A                  |
|      |             |                 |                                        | 1                   | 1/4" SAE washer<br>1/4" Nyloc nut                              |                           |
|      |             |                 |                                        |                     |                                                                |                           |
| 12   | 55-24-4683  | 1               | brake line bracket, front passenger    | 1                   | 1/4" x 1" coarse thread bolt<br>1/4" x 3/4" coarse thread bolt | 77-4683A                  |
|      |             |                 |                                        | 2                   | 1/4" SAE washer                                                |                           |
|      |             |                 |                                        | 2                   | 1/4" Nyloc nut                                                 |                           |
| 20   | 55-25-4683  | 2               | coil spring spacer, rear               | 2                   | 3/8" x 1-1/4" coarse thread bolt                               | 77-4683B                  |
|      |             |                 |                                        | 4                   | 3/8" SAE washer                                                |                           |
|      |             |                 |                                        | 2                   | 3/8" Nyloc nut                                                 |                           |
| 21   | 55-10-4683  | 2               | sway bar bracket, rear                 | 1                   | 3/8" x 1" coarse thread bolt                                   | 77-4683B                  |
|      |             |                 |                                        | 1                   | 3/8" SAE washer<br>3/8" Nyloc nut                              | -                         |
|      |             |                 |                                        | 1                   | 7/16" x 1" coarse thread bolt                                  |                           |
|      |             |                 |                                        | 1                   | 7/16" SAE washer<br>7/16" Nyloc nut                            | -                         |
|      |             |                 |                                        |                     | 7/10 NYIOCHUL                                                  |                           |
| 22   | 55-16-4683  | 2               | shock relocation bracket, rear         | 1                   | 05-4682 sleeve                                                 | 77-4683D                  |
|      |             |                 |                                        | 1                   | 3/8" x 1" coarse thread bolt<br>3/8" SAE washer                | 77-4683B                  |
|      |             |                 |                                        | 1                   | 3/8" Nyloc nut                                                 |                           |
|      |             |                 |                                        | 1                   | 9/16" x 3" coarse thread bolt<br>9/16" SAE washer              | -                         |
|      |             |                 |                                        | 1                   | 9/16" stover nut                                               |                           |
| 22   | 55-09-4683  | 2               | humn ston bracket roor                 | 2                   | 3/8" v 1" coarco throad halt                                   | 77,46020                  |
| 23   | 25-69-4083  | 2               | bump stop bracket, rear                | 4                   | 3/8" x 1" coarse thread bolt<br>3/8" SAE washer                | 77-4683B                  |
|      |             |                 |                                        | 2                   | 3/8" Nyloc nut                                                 |                           |
| 24   | 55-17-4683  | 1               | track bar bracket, rear                | 2                   | 08-4683 sleeve                                                 | 77-4683D                  |
|      |             |                 |                                        | 1                   | 55-12-4540 tab nut                                             |                           |
|      |             |                 |                                        | 2                   | 14mm x 110mm bolt<br>14mm flat washer                          | 77-4683B                  |
|      |             |                 |                                        | 1                   | 14mm stover nut                                                |                           |
|      |             |                 |                                        | 1                   | 1/2" x 1-1/4" coarse thread bolt                               | _                         |
|      |             |                 |                                        | 1                   | 1/2" SAE washer<br>7/16" x 4" coarse thread bolt               | -                         |
|      |             |                 |                                        | 1                   | 7/16" SAE washer                                               |                           |
|      |             |                 |                                        | 1                   | 7/16" stover nut                                               |                           |
| 25   | 55-06-4683  | 1               | brakeline bracket, rear                | 2                   | 5/16" x 3/4" coarse thread bolt                                | 77-4683B                  |
|      |             |                 |                                        | 4                   | 5/16" SAE washer<br>5/16" Nyloc nut                            | -                         |
|      |             |                 |                                        |                     | 15/10 Hylochut                                                 | 1                         |
| _    | ·           |                 | ·                                      | _                   | ·                                                              | _                         |