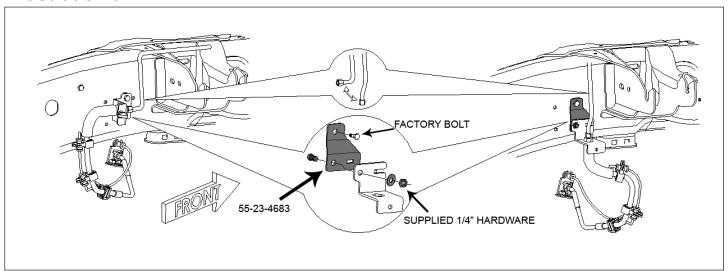

## **RAM 2500 MODELS**

| Step | Part Number | Qty.<br>per Kit | Description                            | Qty. per<br>Bracket | New Attaching Hardware                                         | Hardware<br>Bag<br>Number |
|------|-------------|-----------------|----------------------------------------|---------------------|----------------------------------------------------------------|---------------------------|
| 5    | 55-01-4683  | 1               | track bar bracket, front               | 1                   | 55-20-4683 step washer                                         | 77-4683C                  |
|      |             |                 |                                        | 1                   | 18mm x 80mm bolt<br>18mm flat washer                           | 77-4683A                  |
|      |             |                 |                                        | 2                   | 18mm stover nut                                                |                           |
|      |             |                 |                                        | 1                   | 1/2" x 1-3/4" coarse thread bolt                               |                           |
|      |             |                 |                                        | 1                   | 1/2" stover nut<br>1/2" SAE washer                             |                           |
|      |             |                 |                                        |                     |                                                                |                           |
| 6    | 55-03-4683  | 2               | radius arm drop bracket, front         | 1                   | 55-11-4683 tab nut<br>1/2" x 1-1/4" coarse thread bolt         | 77-4683C<br>77-4683A      |
|      |             |                 |                                        | 1                   | 1/2" SAE washer                                                | 77-4003A                  |
|      |             |                 |                                        | 1                   | 18mm x 130mm bolt                                              |                           |
|      |             |                 |                                        | 1                   | 18mm flat washer<br>18mm stover nut                            | -                         |
|      |             |                 |                                        |                     |                                                                |                           |
| 7    | 01-4620     | 2               | polyurethane bump stop, front          |                     |                                                                |                           |
| 11   | 01-4012     | 1               | pitman arm                             |                     |                                                                |                           |
| 8    | 55-14-4683  | 2               | shock relocation bracket, front        | 1                   | 05-4682 sleeve                                                 | 77-4683C                  |
| Ü    | 33 14 4003  |                 | SHOCK PCIOCATION BY ACKEC, ITOM        | 1                   | 3/8" x 1" coarse thread bolt                                   | 77-4683A                  |
|      |             |                 |                                        | 1                   | 3/8" SAE washer                                                | _                         |
|      |             |                 |                                        | 1                   | 3/8" Nyloc nut<br>9/16" x 3" coarse thread bolt                | -                         |
|      |             |                 |                                        | 2                   | 9/16" SAE washer                                               |                           |
|      |             |                 |                                        | 1                   | 9/16" stover nut                                               |                           |
| 9    | 55-05-4683  | 1               | coil spring spacer, front driver       |                     | driver side                                                    |                           |
|      |             |                 |                                        | 1                   | 55-03-4682 tab nut<br>3/8" x 1-1/4" coarse thread bolt         | 77-4683C<br>77-4683A      |
|      |             |                 |                                        | 2                   | 3/8" SAE washer                                                | //-4083A                  |
|      |             |                 |                                        | 2                   | 7/16" x 1-1/4" coarse thread bolt                              | ]                         |
| -    |             |                 |                                        | 2                   | 7/16" SAE washer<br>7/16" stover nut                           | -                         |
|      |             |                 |                                        |                     |                                                                |                           |
| 10   | 55-04-4683  | 1               | coil spring spacer, front passenger    | 1                   | passenger side<br>3/8" x 1-1/4" coarse thread bolt             | 77-4683A                  |
|      |             |                 |                                        | 2                   | 3/8" SAE washer                                                | 77 4005A                  |
|      |             |                 |                                        | 1                   | 3/8" Nyloc nut                                                 |                           |
|      |             |                 |                                        | 4                   | 7/16" x 1-1/4" coarse thread bolt<br>7/16" SAE washer          | -                         |
|      |             |                 |                                        | 2                   | 7/16" stover nut                                               |                           |
| 11   | 55-12-4683  | 1               | sway bar drop bracket, front passenger | 2                   | 7/16" x 1-1/4" coarse thread bolt                              | 77-4683A                  |
| -11  | 33 12 4003  |                 | sway bar drop bracket, from passenger  | 2                   | 7/16" SAE washer                                               | 77 4005A                  |
|      |             |                 |                                        | 2                   | 7/16" Nyloc nut                                                |                           |
| 11   | 55-13-4683  | 1               | sway bar drop bracket, front driver    | 2                   | 7/16" x 1-1/4" coarse thread bolt                              | 77-4683A                  |
|      |             |                 |                                        | 2                   | 7/16" SAE washer                                               |                           |
|      |             |                 |                                        | 2                   | 7/16" Nyloc nut                                                |                           |
| 12   | 55-23-4683  | 1               | brake line bracket, front driver       | 1                   | 1/4" x 3/4" coarse thread bolt                                 | 77-4683A                  |
|      |             |                 |                                        | 1                   | 1/4" SAE washer<br>1/4" Nyloc nut                              |                           |
|      |             |                 |                                        |                     |                                                                |                           |
| 12   | 55-24-4683  | 1               | brake line bracket, front passenger    | 1                   | 1/4" x 1" coarse thread bolt<br>1/4" x 3/4" coarse thread bolt | 77-4683A                  |
|      |             |                 |                                        | 2                   | 1/4" SAE washer                                                |                           |
|      |             |                 |                                        | 2                   | 1/4" Nyloc nut                                                 |                           |
| 20   | 55-25-4683  | 2               | coil spring spacer, rear               | 2                   | 3/8" x 1-1/4" coarse thread bolt                               | 77-4683B                  |
|      |             |                 |                                        | 4                   | 3/8" SAE washer                                                |                           |
|      |             |                 |                                        | 2                   | 3/8" Nyloc nut                                                 |                           |
| 21   | 55-10-4683  | 2               | sway bar bracket, rear                 | 1                   | 3/8" x 1" coarse thread bolt                                   | 77-4683B                  |
|      |             |                 |                                        | 1                   | 3/8" SAE washer<br>3/8" Nyloc nut                              | -                         |
|      |             |                 |                                        | 1                   | 7/16" x 1" coarse thread bolt                                  |                           |
|      |             |                 |                                        | 1                   | 7/16" SAE washer<br>7/16" Nyloc nut                            | -                         |
|      |             |                 |                                        |                     | 7/10 NYIOCHUL                                                  |                           |
| 22   | 55-16-4683  | 2               | shock relocation bracket, rear         | 1                   | 05-4682 sleeve                                                 | 77-4683D                  |
|      |             |                 |                                        | 1                   | 3/8" x 1" coarse thread bolt<br>3/8" SAE washer                | 77-4683B                  |
|      |             |                 |                                        | 1                   | 3/8" Nyloc nut                                                 |                           |
|      |             |                 |                                        | 1                   | 9/16" x 3" coarse thread bolt<br>9/16" SAE washer              | -                         |
|      |             |                 |                                        | 1                   | 9/16" stover nut                                               |                           |
| 22   | 55-09-4683  | 2               | humn ston bracket roor                 | 2                   | 3/8" v 1" coarco throad halt                                   | 77,46020                  |
| 23   | 25-69-4083  | 2               | bump stop bracket, rear                | 4                   | 3/8" x 1" coarse thread bolt<br>3/8" SAE washer                | 77-4683B                  |
|      |             |                 |                                        | 2                   | 3/8" Nyloc nut                                                 |                           |
| 24   | 55-17-4683  | 1               | track bar bracket, rear                | 2                   | 08-4683 sleeve                                                 | 77-4683D                  |
|      |             |                 |                                        | 1                   | 55-12-4540 tab nut                                             |                           |
|      |             |                 |                                        | 2                   | 14mm x 110mm bolt<br>14mm flat washer                          | 77-4683B                  |
|      |             |                 |                                        | 1                   | 14mm stover nut                                                |                           |
|      |             |                 |                                        | 1                   | 1/2" x 1-1/4" coarse thread bolt                               | _                         |
|      |             |                 |                                        | 1                   | 1/2" SAE washer<br>7/16" x 4" coarse thread bolt               | -                         |
|      |             |                 |                                        | 1                   | 7/16" SAE washer                                               |                           |
|      |             |                 |                                        | 1                   | 7/16" stover nut                                               |                           |
| 25   | 55-06-4683  | 1               | brakeline bracket, rear                | 2                   | 5/16" x 3/4" coarse thread bolt                                | 77-4683B                  |
|      |             |                 |                                        | 4                   | 5/16" SAE washer<br>5/16" Nyloc nut                            | -                         |
|      |             |                 |                                        |                     | 15/10 Hylochut                                                 | 1                         |
| _    | ·           |                 | ·                                      | _                   | ·                                                              | _                         |