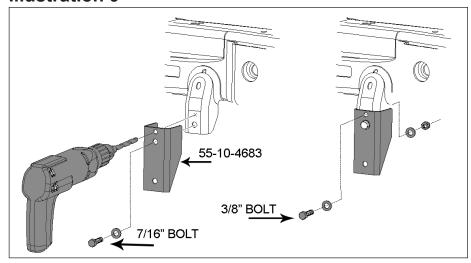

## **RAM 2500 MODELS**

| Step | Part Number | Qty.<br>per Kit | Description                            | Qty. per<br>Bracket | New Attaching Hardware                                         | Hardware<br>Bag<br>Number |
|------|-------------|-----------------|----------------------------------------|---------------------|----------------------------------------------------------------|---------------------------|
| 5    | 55-01-4683  | 1               | track bar bracket, front               | 1                   | 55-20-4683 step washer                                         | 77-4683C                  |
|      |             |                 |                                        | 1                   | 18mm x 80mm bolt<br>18mm flat washer                           | 77-4683A                  |
|      |             |                 |                                        | 2                   | 18mm stover nut                                                |                           |
|      |             |                 |                                        | 1                   | 1/2" x 1-3/4" coarse thread bolt                               |                           |
|      |             |                 |                                        | 1                   | 1/2" stover nut<br>1/2" SAE washer                             |                           |
|      |             |                 |                                        |                     |                                                                |                           |
| 6    | 55-03-4683  | 2               | radius arm drop bracket, front         | 1                   | 55-11-4683 tab nut<br>1/2" x 1-1/4" coarse thread bolt         | 77-4683C<br>77-4683A      |
|      |             |                 |                                        | 1                   | 1/2" SAE washer                                                | 77-4003A                  |
|      |             |                 |                                        | 1                   | 18mm x 130mm bolt                                              |                           |
|      |             |                 |                                        | 1                   | 18mm flat washer<br>18mm stover nut                            | -                         |
|      |             |                 |                                        |                     |                                                                |                           |
| 7    | 01-4620     | 2               | polyurethane bump stop, front          |                     |                                                                |                           |
| 11   | 01-4012     | 1               | pitman arm                             |                     |                                                                |                           |
| 8    | 55-14-4683  | 2               | shock relocation bracket, front        | 1                   | 05-4682 sleeve                                                 | 77-4683C                  |
| Ü    | 33 14 4003  |                 | SHOCK PCIOCATION BY ACKEC, ITOM        | 1                   | 3/8" x 1" coarse thread bolt                                   | 77-4683A                  |
|      |             |                 |                                        | 1                   | 3/8" SAE washer                                                | _                         |
|      |             |                 |                                        | 1                   | 3/8" Nyloc nut<br>9/16" x 3" coarse thread bolt                | -                         |
|      |             |                 |                                        | 2                   | 9/16" SAE washer                                               |                           |
|      |             |                 |                                        | 1                   | 9/16" stover nut                                               |                           |
| 9    | 55-05-4683  | 1               | coil spring spacer, front driver       |                     | driver side                                                    |                           |
|      |             |                 |                                        | 1                   | 55-03-4682 tab nut<br>3/8" x 1-1/4" coarse thread bolt         | 77-4683C<br>77-4683A      |
|      |             |                 |                                        | 2                   | 3/8" SAE washer                                                | //-4083A                  |
|      |             |                 |                                        | 2                   | 7/16" x 1-1/4" coarse thread bolt                              | ]                         |
| -    |             |                 |                                        | 2                   | 7/16" SAE washer<br>7/16" stover nut                           | -                         |
|      |             |                 |                                        |                     |                                                                |                           |
| 10   | 55-04-4683  | 1               | coil spring spacer, front passenger    | 1                   | passenger side<br>3/8" x 1-1/4" coarse thread bolt             | 77-4683A                  |
|      |             |                 |                                        | 2                   | 3/8" SAE washer                                                | 77 4005A                  |
|      |             |                 |                                        | 1                   | 3/8" Nyloc nut                                                 |                           |
|      |             |                 |                                        | 4                   | 7/16" x 1-1/4" coarse thread bolt<br>7/16" SAE washer          | -                         |
|      |             |                 |                                        | 2                   | 7/16" stover nut                                               |                           |
| 11   | 55-12-4683  | 1               | sway bar drop bracket, front passenger | 2                   | 7/16" x 1-1/4" coarse thread bolt                              | 77-4683A                  |
| -11  | 33 12 4003  |                 | sway bar drop bracket, from passenger  | 2                   | 7/16" SAE washer                                               | 77 4005A                  |
|      |             |                 |                                        | 2                   | 7/16" Nyloc nut                                                |                           |
| 11   | 55-13-4683  | 1               | sway bar drop bracket, front driver    | 2                   | 7/16" x 1-1/4" coarse thread bolt                              | 77-4683A                  |
|      |             |                 |                                        | 2                   | 7/16" SAE washer                                               |                           |
|      |             |                 |                                        | 2                   | 7/16" Nyloc nut                                                |                           |
| 12   | 55-23-4683  | 1               | brake line bracket, front driver       | 1                   | 1/4" x 3/4" coarse thread bolt                                 | 77-4683A                  |
|      |             |                 |                                        | 1                   | 1/4" SAE washer<br>1/4" Nyloc nut                              |                           |
|      |             |                 |                                        |                     |                                                                |                           |
| 12   | 55-24-4683  | 1               | brake line bracket, front passenger    | 1                   | 1/4" x 1" coarse thread bolt<br>1/4" x 3/4" coarse thread bolt | 77-4683A                  |
|      |             |                 |                                        | 2                   | 1/4" SAE washer                                                |                           |
|      |             |                 |                                        | 2                   | 1/4" Nyloc nut                                                 |                           |
| 20   | 55-25-4683  | 2               | coil spring spacer, rear               | 2                   | 3/8" x 1-1/4" coarse thread bolt                               | 77-4683B                  |
|      |             |                 |                                        | 4                   | 3/8" SAE washer                                                |                           |
|      |             |                 |                                        | 2                   | 3/8" Nyloc nut                                                 |                           |
| 21   | 55-10-4683  | 2               | sway bar bracket, rear                 | 1                   | 3/8" x 1" coarse thread bolt                                   | 77-4683B                  |
|      |             |                 |                                        | 1                   | 3/8" SAE washer<br>3/8" Nyloc nut                              | -                         |
|      |             |                 |                                        | 1                   | 7/16" x 1" coarse thread bolt                                  |                           |
|      |             |                 |                                        | 1                   | 7/16" SAE washer<br>7/16" Nyloc nut                            | -                         |
|      |             |                 |                                        |                     | 7/10 NYIOCHUL                                                  |                           |
| 22   | 55-16-4683  | 2               | shock relocation bracket, rear         | 1                   | 05-4682 sleeve                                                 | 77-4683D                  |
|      |             |                 |                                        | 1                   | 3/8" x 1" coarse thread bolt<br>3/8" SAE washer                | 77-4683B                  |
|      |             |                 |                                        | 1                   | 3/8" Nyloc nut                                                 |                           |
|      |             |                 |                                        | 1                   | 9/16" x 3" coarse thread bolt<br>9/16" SAE washer              | -                         |
|      |             |                 |                                        | 1                   | 9/16" stover nut                                               |                           |
| 22   | 55-09-4683  | 2               | humn ston bracket roor                 | 2                   | 3/8" v 1" coarco throad halt                                   | 77,46020                  |
| 23   | 25-69-4083  | 2               | bump stop bracket, rear                | 4                   | 3/8" x 1" coarse thread bolt<br>3/8" SAE washer                | 77-4683B                  |
|      |             |                 |                                        | 2                   | 3/8" Nyloc nut                                                 |                           |
| 24   | 55-17-4683  | 1               | track bar bracket, rear                | 2                   | 08-4683 sleeve                                                 | 77-4683D                  |
|      |             |                 |                                        | 1                   | 55-12-4540 tab nut                                             |                           |
|      |             |                 |                                        | 2                   | 14mm x 110mm bolt<br>14mm flat washer                          | 77-4683B                  |
|      |             |                 |                                        | 1                   | 14mm stover nut                                                |                           |
|      |             |                 |                                        | 1                   | 1/2" x 1-1/4" coarse thread bolt                               | _                         |
|      |             |                 |                                        | 1                   | 1/2" SAE washer<br>7/16" x 4" coarse thread bolt               | -                         |
|      |             |                 |                                        | 1                   | 7/16" SAE washer                                               |                           |
|      |             |                 |                                        | 1                   | 7/16" stover nut                                               |                           |
| 25   | 55-06-4683  | 1               | brakeline bracket, rear                | 2                   | 5/16" x 3/4" coarse thread bolt                                | 77-4683B                  |
|      |             |                 |                                        | 4                   | 5/16" SAE washer<br>5/16" Nyloc nut                            | -                         |
|      |             |                 |                                        |                     | 15/10 Hylochut                                                 | 1                         |
| _    | ·           |                 | ·                                      | _                   | ·                                                              | _                         |