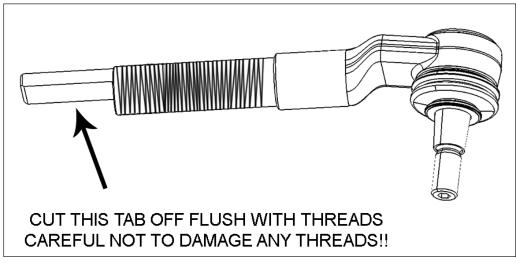

## **RAM 2500 MODELS**

| Step | Part Number | Qty.<br>per Kit | Description                            | Qty. per<br>Bracket | New Attaching Hardware                                         | Hardware<br>Bag<br>Number |
|------|-------------|-----------------|----------------------------------------|---------------------|----------------------------------------------------------------|---------------------------|
| 5    | 55-01-4683  | 1               | track bar bracket, front               | 1                   | 55-20-4683 step washer                                         | 77-4683C                  |
|      |             |                 |                                        | 1                   | 18mm x 80mm bolt<br>18mm flat washer                           | 77-4683A                  |
|      |             |                 |                                        | 2                   | 18mm stover nut                                                |                           |
|      |             |                 |                                        | 1                   | 1/2" x 1-3/4" coarse thread bolt                               |                           |
|      |             |                 |                                        | 1                   | 1/2" stover nut<br>1/2" SAE washer                             |                           |
|      |             |                 |                                        |                     |                                                                |                           |
| 6    | 55-03-4683  | 2               | radius arm drop bracket, front         | 1                   | 55-11-4683 tab nut<br>1/2" x 1-1/4" coarse thread bolt         | 77-4683C<br>77-4683A      |
|      |             |                 |                                        | 1                   | 1/2" SAE washer                                                | 77-4003A                  |
|      |             |                 |                                        | 1                   | 18mm x 130mm bolt                                              |                           |
|      |             |                 |                                        | 1                   | 18mm flat washer<br>18mm stover nut                            | -                         |
|      |             |                 |                                        |                     |                                                                |                           |
| 7    | 01-4620     | 2               | polyurethane bump stop, front          |                     |                                                                |                           |
| 11   | 01-4012     | 1               | pitman arm                             |                     |                                                                |                           |
| 8    | 55-14-4683  | 2               | shock relocation bracket, front        | 1                   | 05-4682 sleeve                                                 | 77-4683C                  |
| Ü    | 33 14 4003  |                 | SHOCK PCIOCATION BY ACKEC, ITOM        | 1                   | 3/8" x 1" coarse thread bolt                                   | 77-4683A                  |
|      |             |                 |                                        | 1                   | 3/8" SAE washer                                                | _                         |
|      |             |                 |                                        | 1                   | 3/8" Nyloc nut<br>9/16" x 3" coarse thread bolt                | -                         |
|      |             |                 |                                        | 2                   | 9/16" SAE washer                                               |                           |
|      |             |                 |                                        | 1                   | 9/16" stover nut                                               |                           |
| 9    | 55-05-4683  | 1               | coil spring spacer, front driver       |                     | driver side                                                    |                           |
|      |             |                 |                                        | 1                   | 55-03-4682 tab nut<br>3/8" x 1-1/4" coarse thread bolt         | 77-4683C<br>77-4683A      |
|      |             |                 |                                        | 2                   | 3/8" SAE washer                                                | //-4083A                  |
|      |             |                 |                                        | 2                   | 7/16" x 1-1/4" coarse thread bolt                              | ]                         |
| -    |             |                 |                                        | 2                   | 7/16" SAE washer<br>7/16" stover nut                           | -                         |
|      |             |                 |                                        |                     |                                                                |                           |
| 10   | 55-04-4683  | 1               | coil spring spacer, front passenger    | 1                   | passenger side<br>3/8" x 1-1/4" coarse thread bolt             | 77-4683A                  |
|      |             |                 |                                        | 2                   | 3/8" SAE washer                                                | 77 4005A                  |
|      |             |                 |                                        | 1                   | 3/8" Nyloc nut                                                 |                           |
|      |             |                 |                                        | 4                   | 7/16" x 1-1/4" coarse thread bolt<br>7/16" SAE washer          | -                         |
|      |             |                 |                                        | 2                   | 7/16" stover nut                                               |                           |
| 11   | 55-12-4683  | 1               | sway bar drop bracket, front passenger | 2                   | 7/16" x 1-1/4" coarse thread bolt                              | 77-4683A                  |
| -11  | 33 12 4003  |                 | sway bar drop bracket, from passenger  | 2                   | 7/16" SAE washer                                               | 77 4005A                  |
|      |             |                 |                                        | 2                   | 7/16" Nyloc nut                                                |                           |
| 11   | 55-13-4683  | 1               | sway bar drop bracket, front driver    | 2                   | 7/16" x 1-1/4" coarse thread bolt                              | 77-4683A                  |
|      |             |                 |                                        | 2                   | 7/16" SAE washer                                               |                           |
|      |             |                 |                                        | 2                   | 7/16" Nyloc nut                                                |                           |
| 12   | 55-23-4683  | 1               | brake line bracket, front driver       | 1                   | 1/4" x 3/4" coarse thread bolt                                 | 77-4683A                  |
|      |             |                 |                                        | 1                   | 1/4" SAE washer<br>1/4" Nyloc nut                              |                           |
|      |             |                 |                                        |                     |                                                                |                           |
| 12   | 55-24-4683  | 1               | brake line bracket, front passenger    | 1                   | 1/4" x 1" coarse thread bolt<br>1/4" x 3/4" coarse thread bolt | 77-4683A                  |
|      |             |                 |                                        | 2                   | 1/4" SAE washer                                                |                           |
|      |             |                 |                                        | 2                   | 1/4" Nyloc nut                                                 |                           |
| 20   | 55-25-4683  | 2               | coil spring spacer, rear               | 2                   | 3/8" x 1-1/4" coarse thread bolt                               | 77-4683B                  |
|      |             |                 |                                        | 4                   | 3/8" SAE washer                                                |                           |
|      |             |                 |                                        | 2                   | 3/8" Nyloc nut                                                 |                           |
| 21   | 55-10-4683  | 2               | sway bar bracket, rear                 | 1                   | 3/8" x 1" coarse thread bolt                                   | 77-4683B                  |
|      |             |                 |                                        | 1                   | 3/8" SAE washer<br>3/8" Nyloc nut                              | -                         |
|      |             |                 |                                        | 1                   | 7/16" x 1" coarse thread bolt                                  |                           |
|      |             |                 |                                        | 1                   | 7/16" SAE washer<br>7/16" Nyloc nut                            | -                         |
|      |             |                 |                                        |                     | 7/10 NYIOCHUL                                                  |                           |
| 22   | 55-16-4683  | 2               | shock relocation bracket, rear         | 1                   | 05-4682 sleeve                                                 | 77-4683D                  |
|      |             |                 |                                        | 1                   | 3/8" x 1" coarse thread bolt<br>3/8" SAE washer                | 77-4683B                  |
|      |             |                 |                                        | 1                   | 3/8" Nyloc nut                                                 |                           |
|      |             |                 |                                        | 1                   | 9/16" x 3" coarse thread bolt<br>9/16" SAE washer              | -                         |
|      |             |                 |                                        | 1                   | 9/16" stover nut                                               |                           |
| 22   | 55-09-4683  | 2               | humn ston bracket roor                 | 2                   | 3/8" v 1" coarco throad halt                                   | 77,46020                  |
| 23   | 25-69-4083  | 2               | bump stop bracket, rear                | 4                   | 3/8" x 1" coarse thread bolt<br>3/8" SAE washer                | 77-4683B                  |
|      |             |                 |                                        | 2                   | 3/8" Nyloc nut                                                 |                           |
| 24   | 55-17-4683  | 1               | track bar bracket, rear                | 2                   | 08-4683 sleeve                                                 | 77-4683D                  |
|      |             |                 |                                        | 1                   | 55-12-4540 tab nut                                             |                           |
|      |             |                 |                                        | 2                   | 14mm x 110mm bolt<br>14mm flat washer                          | 77-4683B                  |
|      |             |                 |                                        | 1                   | 14mm stover nut                                                |                           |
|      |             |                 |                                        | 1                   | 1/2" x 1-1/4" coarse thread bolt                               | _                         |
|      |             |                 |                                        | 1                   | 1/2" SAE washer<br>7/16" x 4" coarse thread bolt               | -                         |
|      |             |                 |                                        | 1                   | 7/16" SAE washer                                               |                           |
|      |             |                 |                                        | 1                   | 7/16" stover nut                                               |                           |
| 25   | 55-06-4683  | 1               | brakeline bracket, rear                | 2                   | 5/16" x 3/4" coarse thread bolt                                | 77-4683B                  |
|      |             |                 |                                        | 4                   | 5/16" SAE washer<br>5/16" Nyloc nut                            | -                         |
|      |             |                 |                                        |                     | 15/10 Hylochut                                                 | 1                         |
| _    | ·           |                 | ·                                      | _                   | ·                                                              | _                         |