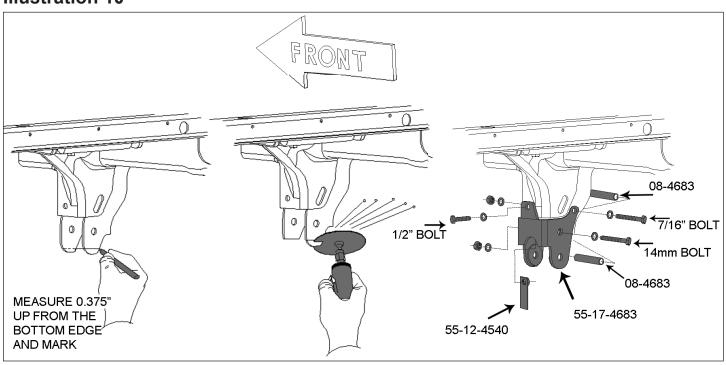

## **RAM 2500 MODELS**

| Step | Part Number | Qty.<br>per Kit | Description                            | Qty. per<br>Bracket | New Attaching Hardware                                         | Hardware<br>Bag<br>Number |
|------|-------------|-----------------|----------------------------------------|---------------------|----------------------------------------------------------------|---------------------------|
| 5    | 55-01-4683  | 1               | track bar bracket, front               | 1                   | 55-20-4683 step washer                                         | 77-4683C                  |
|      |             |                 |                                        | 1                   | 18mm x 80mm bolt<br>18mm flat washer                           | 77-4683A                  |
|      |             |                 |                                        | 2                   | 18mm stover nut                                                |                           |
|      |             |                 |                                        | 1                   | 1/2" x 1-3/4" coarse thread bolt                               |                           |
|      |             |                 |                                        | 1                   | 1/2" stover nut<br>1/2" SAE washer                             |                           |
|      |             |                 |                                        |                     |                                                                |                           |
| 6    | 55-03-4683  | 2               | radius arm drop bracket, front         | 1                   | 55-11-4683 tab nut<br>1/2" x 1-1/4" coarse thread bolt         | 77-4683C<br>77-4683A      |
|      |             |                 |                                        | 1                   | 1/2" SAE washer                                                | 77-4003A                  |
|      |             |                 |                                        | 1                   | 18mm x 130mm bolt                                              |                           |
|      |             |                 |                                        | 1                   | 18mm flat washer<br>18mm stover nut                            | -                         |
|      |             |                 |                                        |                     |                                                                |                           |
| 7    | 01-4620     | 2               | polyurethane bump stop, front          |                     |                                                                |                           |
| 11   | 01-4012     | 1               | pitman arm                             |                     |                                                                |                           |
| 8    | 55-14-4683  | 2               | shock relocation bracket, front        | 1                   | 05-4682 sleeve                                                 | 77-4683C                  |
| Ü    | 33 14 4003  |                 | SHOCK PCIOCATION BY ACKEC, ITOM        | 1                   | 3/8" x 1" coarse thread bolt                                   | 77-4683A                  |
|      |             |                 |                                        | 1                   | 3/8" SAE washer                                                | _                         |
|      |             |                 |                                        | 1                   | 3/8" Nyloc nut<br>9/16" x 3" coarse thread bolt                | -                         |
|      |             |                 |                                        | 2                   | 9/16" SAE washer                                               |                           |
|      |             |                 |                                        | 1                   | 9/16" stover nut                                               |                           |
| 9    | 55-05-4683  | 1               | coil spring spacer, front driver       |                     | driver side                                                    |                           |
|      |             |                 |                                        | 1                   | 55-03-4682 tab nut<br>3/8" x 1-1/4" coarse thread bolt         | 77-4683C<br>77-4683A      |
|      |             |                 |                                        | 2                   | 3/8" SAE washer                                                | //-4083A                  |
|      |             |                 |                                        | 2                   | 7/16" x 1-1/4" coarse thread bolt                              | ]                         |
| -    |             |                 |                                        | 2                   | 7/16" SAE washer<br>7/16" stover nut                           | -                         |
|      |             |                 |                                        |                     |                                                                |                           |
| 10   | 55-04-4683  | 1               | coil spring spacer, front passenger    | 1                   | passenger side<br>3/8" x 1-1/4" coarse thread bolt             | 77-4683A                  |
|      |             |                 |                                        | 2                   | 3/8" SAE washer                                                | 77 4005A                  |
|      |             |                 |                                        | 1                   | 3/8" Nyloc nut                                                 |                           |
|      |             |                 |                                        | 4                   | 7/16" x 1-1/4" coarse thread bolt<br>7/16" SAE washer          | -                         |
|      |             |                 |                                        | 2                   | 7/16" stover nut                                               |                           |
| 11   | 55-12-4683  | 1               | sway bar drop bracket, front passenger | 2                   | 7/16" x 1-1/4" coarse thread bolt                              | 77-4683A                  |
| -11  | 33 12 4003  |                 | sway bar drop bracket, from passenger  | 2                   | 7/16" SAE washer                                               | 77 4005A                  |
|      |             |                 |                                        | 2                   | 7/16" Nyloc nut                                                |                           |
| 11   | 55-13-4683  | 1               | sway bar drop bracket, front driver    | 2                   | 7/16" x 1-1/4" coarse thread bolt                              | 77-4683A                  |
|      |             |                 |                                        | 2                   | 7/16" SAE washer                                               |                           |
|      |             |                 |                                        | 2                   | 7/16" Nyloc nut                                                |                           |
| 12   | 55-23-4683  | 1               | brake line bracket, front driver       | 1                   | 1/4" x 3/4" coarse thread bolt                                 | 77-4683A                  |
|      |             |                 |                                        | 1                   | 1/4" SAE washer<br>1/4" Nyloc nut                              |                           |
|      |             |                 |                                        |                     |                                                                |                           |
| 12   | 55-24-4683  | 1               | brake line bracket, front passenger    | 1                   | 1/4" x 1" coarse thread bolt<br>1/4" x 3/4" coarse thread bolt | 77-4683A                  |
|      |             |                 |                                        | 2                   | 1/4" SAE washer                                                |                           |
|      |             |                 |                                        | 2                   | 1/4" Nyloc nut                                                 |                           |
| 20   | 55-25-4683  | 2               | coil spring spacer, rear               | 2                   | 3/8" x 1-1/4" coarse thread bolt                               | 77-4683B                  |
|      |             |                 |                                        | 4                   | 3/8" SAE washer                                                |                           |
|      |             |                 |                                        | 2                   | 3/8" Nyloc nut                                                 |                           |
| 21   | 55-10-4683  | 2               | sway bar bracket, rear                 | 1                   | 3/8" x 1" coarse thread bolt                                   | 77-4683B                  |
|      |             |                 |                                        | 1                   | 3/8" SAE washer<br>3/8" Nyloc nut                              | -                         |
|      |             |                 |                                        | 1                   | 7/16" x 1" coarse thread bolt                                  |                           |
|      |             |                 |                                        | 1                   | 7/16" SAE washer<br>7/16" Nyloc nut                            | -                         |
|      |             |                 |                                        |                     | 7/10 NYIOCHUL                                                  |                           |
| 22   | 55-16-4683  | 2               | shock relocation bracket, rear         | 1                   | 05-4682 sleeve                                                 | 77-4683D                  |
|      |             |                 |                                        | 1                   | 3/8" x 1" coarse thread bolt<br>3/8" SAE washer                | 77-4683B                  |
|      |             |                 |                                        | 1                   | 3/8" Nyloc nut                                                 |                           |
|      |             |                 |                                        | 1                   | 9/16" x 3" coarse thread bolt<br>9/16" SAE washer              | -                         |
|      |             |                 |                                        | 1                   | 9/16" stover nut                                               |                           |
| 22   | 55-09-4683  | 2               | humn ston bracket roor                 | 2                   | 3/8" v 1" coarco throad halt                                   | 77,46020                  |
| 23   | 25-69-4083  | 2               | bump stop bracket, rear                | 4                   | 3/8" x 1" coarse thread bolt<br>3/8" SAE washer                | 77-4683B                  |
|      |             |                 |                                        | 2                   | 3/8" Nyloc nut                                                 |                           |
| 24   | 55-17-4683  | 1               | track bar bracket, rear                | 2                   | 08-4683 sleeve                                                 | 77-4683D                  |
|      |             |                 |                                        | 1                   | 55-12-4540 tab nut                                             |                           |
|      |             |                 |                                        | 2                   | 14mm x 110mm bolt<br>14mm flat washer                          | 77-4683B                  |
|      |             |                 |                                        | 1                   | 14mm stover nut                                                |                           |
|      |             |                 |                                        | 1                   | 1/2" x 1-1/4" coarse thread bolt                               | _                         |
|      |             |                 |                                        | 1                   | 1/2" SAE washer<br>7/16" x 4" coarse thread bolt               | -                         |
|      |             |                 |                                        | 1                   | 7/16" SAE washer                                               |                           |
|      |             |                 |                                        | 1                   | 7/16" stover nut                                               |                           |
| 25   | 55-06-4683  | 1               | brakeline bracket, rear                | 2                   | 5/16" x 3/4" coarse thread bolt                                | 77-4683B                  |
|      |             |                 |                                        | 4                   | 5/16" SAE washer<br>5/16" Nyloc nut                            | -                         |
|      |             |                 |                                        |                     | 15/10 Hylochut                                                 | 1                         |
| _    | ·           |                 | ·                                      | _                   | ·                                                              | _                         |