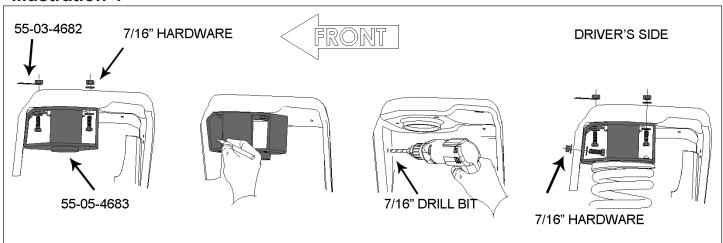

## **RAM 2500 MODELS**

| Step | Part Number | Qty.<br>per Kit | Description                            | Qty. per<br>Bracket | New Attaching Hardware                                         | Hardware<br>Bag<br>Number |
|------|-------------|-----------------|----------------------------------------|---------------------|----------------------------------------------------------------|---------------------------|
| 5    | 55-01-4683  | 1               | track bar bracket, front               | 1                   | 55-20-4683 step washer                                         | 77-4683C                  |
|      |             |                 |                                        | 1                   | 18mm x 80mm bolt<br>18mm flat washer                           | 77-4683A                  |
|      |             |                 |                                        | 2                   | 18mm stover nut                                                |                           |
|      |             |                 |                                        | 1                   | 1/2" x 1-3/4" coarse thread bolt                               |                           |
|      |             |                 |                                        | 1                   | 1/2" stover nut<br>1/2" SAE washer                             |                           |
|      |             |                 |                                        |                     |                                                                |                           |
| 6    | 55-03-4683  | 2               | radius arm drop bracket, front         | 1                   | 55-11-4683 tab nut<br>1/2" x 1-1/4" coarse thread bolt         | 77-4683C<br>77-4683A      |
|      |             |                 |                                        | 1                   | 1/2" SAE washer                                                | 77-4003A                  |
|      |             |                 |                                        | 1                   | 18mm x 130mm bolt                                              |                           |
|      |             |                 |                                        | 1                   | 18mm flat washer<br>18mm stover nut                            | -                         |
|      |             |                 |                                        |                     |                                                                |                           |
| 7    | 01-4620     | 2               | polyurethane bump stop, front          |                     |                                                                |                           |
| 11   | 01-4012     | 1               | pitman arm                             |                     |                                                                |                           |
| 8    | 55-14-4683  | 2               | shock relocation bracket, front        | 1                   | 05-4682 sleeve                                                 | 77-4683C                  |
| Ü    | 33 14 4003  |                 | SHOCK PCIOCATION BY ACKEC, ITOM        | 1                   | 3/8" x 1" coarse thread bolt                                   | 77-4683A                  |
|      |             |                 |                                        | 1                   | 3/8" SAE washer                                                | _                         |
|      |             |                 |                                        | 1                   | 3/8" Nyloc nut<br>9/16" x 3" coarse thread bolt                | -                         |
|      |             |                 |                                        | 2                   | 9/16" SAE washer                                               |                           |
|      |             |                 |                                        | 1                   | 9/16" stover nut                                               |                           |
| 9    | 55-05-4683  | 1               | coil spring spacer, front driver       |                     | driver side                                                    |                           |
|      |             |                 |                                        | 1                   | 55-03-4682 tab nut<br>3/8" x 1-1/4" coarse thread bolt         | 77-4683C<br>77-4683A      |
|      |             |                 |                                        | 2                   | 3/8" SAE washer                                                | //-4083A                  |
|      |             |                 |                                        | 2                   | 7/16" x 1-1/4" coarse thread bolt                              | ]                         |
| -    |             |                 |                                        | 2                   | 7/16" SAE washer<br>7/16" stover nut                           | -                         |
|      |             |                 |                                        |                     |                                                                |                           |
| 10   | 55-04-4683  | 1               | coil spring spacer, front passenger    | 1                   | passenger side<br>3/8" x 1-1/4" coarse thread bolt             | 77-4683A                  |
|      |             |                 |                                        | 2                   | 3/8" SAE washer                                                | 77 4005A                  |
|      |             |                 |                                        | 1                   | 3/8" Nyloc nut                                                 |                           |
|      |             |                 |                                        | 4                   | 7/16" x 1-1/4" coarse thread bolt<br>7/16" SAE washer          | -                         |
|      |             |                 |                                        | 2                   | 7/16" stover nut                                               |                           |
| 11   | 55-12-4683  | 1               | sway bar drop bracket, front passenger | 2                   | 7/16" x 1-1/4" coarse thread bolt                              | 77-4683A                  |
| -11  | 33 12 4003  |                 | sway bar drop bracket, from passenger  | 2                   | 7/16" SAE washer                                               | 77 4005A                  |
|      |             |                 |                                        | 2                   | 7/16" Nyloc nut                                                |                           |
| 11   | 55-13-4683  | 1               | sway bar drop bracket, front driver    | 2                   | 7/16" x 1-1/4" coarse thread bolt                              | 77-4683A                  |
|      |             |                 |                                        | 2                   | 7/16" SAE washer                                               |                           |
|      |             |                 |                                        | 2                   | 7/16" Nyloc nut                                                |                           |
| 12   | 55-23-4683  | 1               | brake line bracket, front driver       | 1                   | 1/4" x 3/4" coarse thread bolt                                 | 77-4683A                  |
|      |             |                 |                                        | 1                   | 1/4" SAE washer<br>1/4" Nyloc nut                              |                           |
|      |             |                 |                                        |                     |                                                                |                           |
| 12   | 55-24-4683  | 1               | brake line bracket, front passenger    | 1                   | 1/4" x 1" coarse thread bolt<br>1/4" x 3/4" coarse thread bolt | 77-4683A                  |
|      |             |                 |                                        | 2                   | 1/4" SAE washer                                                |                           |
|      |             |                 |                                        | 2                   | 1/4" Nyloc nut                                                 |                           |
| 20   | 55-25-4683  | 2               | coil spring spacer, rear               | 2                   | 3/8" x 1-1/4" coarse thread bolt                               | 77-4683B                  |
|      |             |                 |                                        | 4                   | 3/8" SAE washer                                                |                           |
|      |             |                 |                                        | 2                   | 3/8" Nyloc nut                                                 |                           |
| 21   | 55-10-4683  | 2               | sway bar bracket, rear                 | 1                   | 3/8" x 1" coarse thread bolt                                   | 77-4683B                  |
|      |             |                 |                                        | 1                   | 3/8" SAE washer<br>3/8" Nyloc nut                              | -                         |
|      |             |                 |                                        | 1                   | 7/16" x 1" coarse thread bolt                                  |                           |
|      |             |                 |                                        | 1                   | 7/16" SAE washer<br>7/16" Nyloc nut                            | -                         |
|      |             |                 |                                        |                     | 7/10 NYIOCHUL                                                  |                           |
| 22   | 55-16-4683  | 2               | shock relocation bracket, rear         | 1                   | 05-4682 sleeve                                                 | 77-4683D                  |
|      |             |                 |                                        | 1                   | 3/8" x 1" coarse thread bolt<br>3/8" SAE washer                | 77-4683B                  |
|      |             |                 |                                        | 1                   | 3/8" Nyloc nut                                                 |                           |
|      |             |                 |                                        | 1                   | 9/16" x 3" coarse thread bolt<br>9/16" SAE washer              | -                         |
|      |             |                 |                                        | 1                   | 9/16" stover nut                                               |                           |
| 22   | 55-09-4683  | 2               | humn ston bracket roor                 | 2                   | 3/8" v 1" coarco throad halt                                   | 77,46020                  |
| 23   | 25-69-4083  | 2               | bump stop bracket, rear                | 4                   | 3/8" x 1" coarse thread bolt<br>3/8" SAE washer                | 77-4683B                  |
|      |             |                 |                                        | 2                   | 3/8" Nyloc nut                                                 |                           |
| 24   | 55-17-4683  | 1               | track bar bracket, rear                | 2                   | 08-4683 sleeve                                                 | 77-4683D                  |
|      |             |                 |                                        | 1                   | 55-12-4540 tab nut                                             |                           |
|      |             |                 |                                        | 2                   | 14mm x 110mm bolt<br>14mm flat washer                          | 77-4683B                  |
|      |             |                 |                                        | 1                   | 14mm stover nut                                                |                           |
|      |             |                 |                                        | 1                   | 1/2" x 1-1/4" coarse thread bolt                               | _                         |
|      |             |                 |                                        | 1                   | 1/2" SAE washer<br>7/16" x 4" coarse thread bolt               | -                         |
|      |             |                 |                                        | 1                   | 7/16" SAE washer                                               |                           |
|      |             |                 |                                        | 1                   | 7/16" stover nut                                               |                           |
| 25   | 55-06-4683  | 1               | brakeline bracket, rear                | 2                   | 5/16" x 3/4" coarse thread bolt                                | 77-4683B                  |
|      |             |                 |                                        | 4                   | 5/16" SAE washer<br>5/16" Nyloc nut                            | -                         |
|      |             |                 |                                        |                     | 15/10 Hylochut                                                 | 1                         |
| _    | ·           |                 | ·                                      | _                   | ·                                                              | _                         |