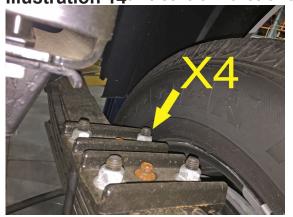

## **RAM 2500 MODELS**

| Step | Part Number | Qty.<br>per Kit | Description                            | Qty. per<br>Bracket | New Attaching Hardware                                         | Hardware<br>Bag<br>Number |
|------|-------------|-----------------|----------------------------------------|---------------------|----------------------------------------------------------------|---------------------------|
| 5    | 55-01-4683  | 1               | track bar bracket, front               | 1                   | 55-20-4683 step washer                                         | 77-4683C                  |
|      |             |                 |                                        | 1                   | 18mm x 80mm bolt<br>18mm flat washer                           | 77-4683A                  |
|      |             |                 |                                        | 2                   | 18mm stover nut                                                |                           |
|      |             |                 |                                        | 1                   | 1/2" x 1-3/4" coarse thread bolt                               |                           |
|      |             |                 |                                        | 1                   | 1/2" stover nut<br>1/2" SAE washer                             |                           |
|      |             |                 |                                        |                     |                                                                |                           |
| 6    | 55-03-4683  | 2               | radius arm drop bracket, front         | 1                   | 55-11-4683 tab nut<br>1/2" x 1-1/4" coarse thread bolt         | 77-4683C<br>77-4683A      |
|      |             |                 |                                        | 1                   | 1/2" SAE washer                                                | 77-4003A                  |
|      |             |                 |                                        | 1                   | 18mm x 130mm bolt                                              |                           |
|      |             |                 |                                        | 1                   | 18mm flat washer<br>18mm stover nut                            | -                         |
|      |             |                 |                                        |                     |                                                                |                           |
| 7    | 01-4620     | 2               | polyurethane bump stop, front          |                     |                                                                |                           |
| 11   | 01-4012     | 1               | pitman arm                             |                     |                                                                |                           |
| 8    | 55-14-4683  | 2               | shock relocation bracket, front        | 1                   | 05-4682 sleeve                                                 | 77-4683C                  |
| Ü    | 33 14 4003  |                 | SHOCK PCIOCATION BY ACKEC, ITOM        | 1                   | 3/8" x 1" coarse thread bolt                                   | 77-4683A                  |
|      |             |                 |                                        | 1                   | 3/8" SAE washer                                                | _                         |
|      |             |                 |                                        | 1                   | 3/8" Nyloc nut<br>9/16" x 3" coarse thread bolt                | -                         |
|      |             |                 |                                        | 2                   | 9/16" SAE washer                                               |                           |
|      |             |                 |                                        | 1                   | 9/16" stover nut                                               |                           |
| 9    | 55-05-4683  | 1               | coil spring spacer, front driver       |                     | driver side                                                    |                           |
|      |             |                 |                                        | 1                   | 55-03-4682 tab nut<br>3/8" x 1-1/4" coarse thread bolt         | 77-4683C<br>77-4683A      |
|      |             |                 |                                        | 2                   | 3/8" SAE washer                                                | //-4083A                  |
|      |             |                 |                                        | 2                   | 7/16" x 1-1/4" coarse thread bolt                              | ]                         |
| -    |             |                 |                                        | 2                   | 7/16" SAE washer<br>7/16" stover nut                           | -                         |
|      |             |                 |                                        |                     |                                                                |                           |
| 10   | 55-04-4683  | 1               | coil spring spacer, front passenger    | 1                   | passenger side<br>3/8" x 1-1/4" coarse thread bolt             | 77-4683A                  |
|      |             |                 |                                        | 2                   | 3/8" SAE washer                                                | 77 4005A                  |
|      |             |                 |                                        | 1                   | 3/8" Nyloc nut                                                 |                           |
|      |             |                 |                                        | 4                   | 7/16" x 1-1/4" coarse thread bolt<br>7/16" SAE washer          | -                         |
|      |             |                 |                                        | 2                   | 7/16" stover nut                                               |                           |
| 11   | 55-12-4683  | 1               | sway bar drop bracket, front passenger | 2                   | 7/16" x 1-1/4" coarse thread bolt                              | 77-4683A                  |
| -11  | 33 12 4003  |                 | sway bar drop bracket, from passenger  | 2                   | 7/16" SAE washer                                               | 77 4005A                  |
|      |             |                 |                                        | 2                   | 7/16" Nyloc nut                                                |                           |
| 11   | 55-13-4683  | 1               | sway bar drop bracket, front driver    | 2                   | 7/16" x 1-1/4" coarse thread bolt                              | 77-4683A                  |
|      |             |                 |                                        | 2                   | 7/16" SAE washer                                               |                           |
|      |             |                 |                                        | 2                   | 7/16" Nyloc nut                                                |                           |
| 12   | 55-23-4683  | 1               | brake line bracket, front driver       | 1                   | 1/4" x 3/4" coarse thread bolt                                 | 77-4683A                  |
|      |             |                 |                                        | 1                   | 1/4" SAE washer<br>1/4" Nyloc nut                              |                           |
|      |             |                 |                                        |                     |                                                                |                           |
| 12   | 55-24-4683  | 1               | brake line bracket, front passenger    | 1                   | 1/4" x 1" coarse thread bolt<br>1/4" x 3/4" coarse thread bolt | 77-4683A                  |
|      |             |                 |                                        | 2                   | 1/4" SAE washer                                                |                           |
|      |             |                 |                                        | 2                   | 1/4" Nyloc nut                                                 |                           |
| 20   | 55-25-4683  | 2               | coil spring spacer, rear               | 2                   | 3/8" x 1-1/4" coarse thread bolt                               | 77-4683B                  |
|      |             |                 |                                        | 4                   | 3/8" SAE washer                                                |                           |
|      |             |                 |                                        | 2                   | 3/8" Nyloc nut                                                 |                           |
| 21   | 55-10-4683  | 2               | sway bar bracket, rear                 | 1                   | 3/8" x 1" coarse thread bolt                                   | 77-4683B                  |
|      |             |                 |                                        | 1                   | 3/8" SAE washer<br>3/8" Nyloc nut                              | -                         |
|      |             |                 |                                        | 1                   | 7/16" x 1" coarse thread bolt                                  |                           |
|      |             |                 |                                        | 1                   | 7/16" SAE washer<br>7/16" Nyloc nut                            | -                         |
|      |             |                 |                                        |                     | 7/10 NYIOCHUL                                                  |                           |
| 22   | 55-16-4683  | 2               | shock relocation bracket, rear         | 1                   | 05-4682 sleeve                                                 | 77-4683D                  |
|      |             |                 |                                        | 1                   | 3/8" x 1" coarse thread bolt<br>3/8" SAE washer                | 77-4683B                  |
|      |             |                 |                                        | 1                   | 3/8" Nyloc nut                                                 |                           |
|      |             |                 |                                        | 1                   | 9/16" x 3" coarse thread bolt<br>9/16" SAE washer              | -                         |
|      |             |                 |                                        | 1                   | 9/16" stover nut                                               |                           |
| 22   | 55-09-4683  | 2               | humn ston bracket roor                 | 2                   | 3/8" v 1" coarco throad halt                                   | 77,46020                  |
| 23   | 25-69-4083  | 2               | bump stop bracket, rear                | 4                   | 3/8" x 1" coarse thread bolt<br>3/8" SAE washer                | 77-4683B                  |
|      |             |                 |                                        | 2                   | 3/8" Nyloc nut                                                 |                           |
| 24   | 55-17-4683  | 1               | track bar bracket, rear                | 2                   | 08-4683 sleeve                                                 | 77-4683D                  |
|      |             |                 |                                        | 1                   | 55-12-4540 tab nut                                             |                           |
|      |             |                 |                                        | 2                   | 14mm x 110mm bolt<br>14mm flat washer                          | 77-4683B                  |
|      |             |                 |                                        | 1                   | 14mm stover nut                                                |                           |
|      |             |                 |                                        | 1                   | 1/2" x 1-1/4" coarse thread bolt                               | _                         |
|      |             |                 |                                        | 1                   | 1/2" SAE washer<br>7/16" x 4" coarse thread bolt               | -                         |
|      |             |                 |                                        | 1                   | 7/16" SAE washer                                               |                           |
|      |             |                 |                                        | 1                   | 7/16" stover nut                                               |                           |
| 25   | 55-06-4683  | 1               | brakeline bracket, rear                | 2                   | 5/16" x 3/4" coarse thread bolt                                | 77-4683B                  |
|      |             |                 |                                        | 4                   | 5/16" SAE washer<br>5/16" Nyloc nut                            | -                         |
|      |             |                 |                                        |                     | 15/10 Hylochut                                                 | 1                         |
| _    | ·           |                 | ·                                      | _                   | ·                                                              | _                         |