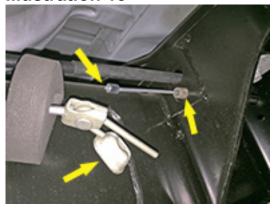

hen using the floor jack(s), mate the springs to the blocks, be sure that the center bolt heads seat properly. Install the new Superlift 9/16" ubolts (10992) and factory ubolt plate. Evenly torque the ubolts using an "X" tightening sequence. (150)

### 33) SHOCK ABSORBERS...

□□ Install the rear shock absorbers; Superide shocks must be installed with the cylinder body mounted at the axle (Superide 01-85150. Position a supplied 3/4" SAE washer at the top and bottom of the shock on the inside of the bracket and tighten the upper and lower bolts.

### 34) EMERGENCY BRAKE CABLE...

☐ [Illustration 16] Route the disconnected emergency cable under the "second" frame mount and back through the first mount as originally installed.

☐ Reattach to the frame and adjuster bracket.



Illustration 13



Illustration 14axle several inches away



**Illustration 15** 



## 35) ALIGNMENT...

Realign vehicle to factory specifications.

## 36) CLEARANCE CHECK...

□□ With the vehicle on the ground, check all components for proper operation and clearances. Pay special attention to the clearance between the tires / wheels, brake hoses, wiring, etc.

## 37) FOUR WHEEL DRIVE...

□□ Activate four wheel drive system and check front hubs for engagement.

## 38) HEADLIGHTS...

Readjust headlights to proper setting.

## 39) SUPERLIFT WARNING DECAL...

☐ The WARNING TO DRIVER decal installs on the inside / top / center of the windshield frame, just below the windshield frame's tiedown loop. Prior to installation, pre-clean the surface with the supplied alcohol cleaning pad.

## 40) SUPERLIFT BADGES...