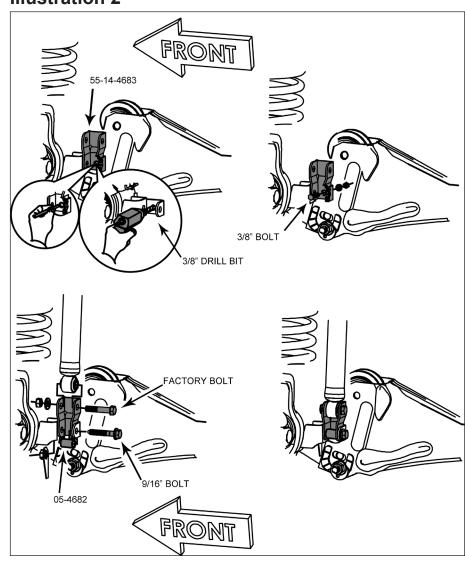

## **RAM 2500 MODELS**

| Step | Part Number | Qty.<br>per Kit | Description                            | Qty. per<br>Bracket | New Attaching Hardware                                         | Hardware<br>Bag<br>Number |
|------|-------------|-----------------|----------------------------------------|---------------------|----------------------------------------------------------------|---------------------------|
| 5    | 55-01-4683  | 1               | track bar bracket, front               | 1                   | 55-20-4683 step washer                                         | 77-4683C                  |
|      |             |                 |                                        | 1                   | 18mm x 80mm bolt<br>18mm flat washer                           | 77-4683A                  |
|      |             |                 |                                        | 2                   | 18mm stover nut                                                |                           |
|      |             |                 |                                        | 1                   | 1/2" x 1-3/4" coarse thread bolt                               |                           |
|      |             |                 |                                        | 1                   | 1/2" stover nut<br>1/2" SAE washer                             |                           |
|      |             |                 |                                        |                     |                                                                |                           |
| 6    | 55-03-4683  | 2               | radius arm drop bracket, front         | 1                   | 55-11-4683 tab nut<br>1/2" x 1-1/4" coarse thread bolt         | 77-4683C<br>77-4683A      |
|      |             |                 |                                        | 1                   | 1/2" SAE washer                                                | 77-4003A                  |
|      |             |                 |                                        | 1                   | 18mm x 130mm bolt                                              |                           |
|      |             |                 |                                        | 1                   | 18mm flat washer<br>18mm stover nut                            | -                         |
|      |             |                 |                                        |                     |                                                                |                           |
| 7    | 01-4620     | 2               | polyurethane bump stop, front          |                     |                                                                |                           |
| 11   | 01-4012     | 1               | pitman arm                             |                     |                                                                |                           |
| 8    | 55-14-4683  | 2               | shock relocation bracket, front        | 1                   | 05-4682 sleeve                                                 | 77-4683C                  |
| Ü    | 33 14 4003  |                 | SHOCK PCIOCATION BY ACKEC, ITOM        | 1                   | 3/8" x 1" coarse thread bolt                                   | 77-4683A                  |
|      |             |                 |                                        | 1                   | 3/8" SAE washer                                                | _                         |
|      |             |                 |                                        | 1                   | 3/8" Nyloc nut<br>9/16" x 3" coarse thread bolt                | -                         |
|      |             |                 |                                        | 2                   | 9/16" SAE washer                                               |                           |
|      |             |                 |                                        | 1                   | 9/16" stover nut                                               |                           |
| 9    | 55-05-4683  | 1               | coil spring spacer, front driver       |                     | driver side                                                    |                           |
|      |             |                 |                                        | 1                   | 55-03-4682 tab nut<br>3/8" x 1-1/4" coarse thread bolt         | 77-4683C<br>77-4683A      |
|      |             |                 |                                        | 2                   | 3/8" SAE washer                                                | //-4083A                  |
|      |             |                 |                                        | 2                   | 7/16" x 1-1/4" coarse thread bolt                              | ]                         |
| -    |             |                 |                                        | 2                   | 7/16" SAE washer<br>7/16" stover nut                           | -                         |
|      |             |                 |                                        |                     |                                                                |                           |
| 10   | 55-04-4683  | 1               | coil spring spacer, front passenger    | 1                   | passenger side<br>3/8" x 1-1/4" coarse thread bolt             | 77-4683A                  |
|      |             |                 |                                        | 2                   | 3/8" SAE washer                                                | 77 4005A                  |
|      |             |                 |                                        | 1                   | 3/8" Nyloc nut                                                 |                           |
|      |             |                 |                                        | 4                   | 7/16" x 1-1/4" coarse thread bolt<br>7/16" SAE washer          | -                         |
|      |             |                 |                                        | 2                   | 7/16" stover nut                                               |                           |
| 11   | 55-12-4683  | 1               | sway bar drop bracket, front passenger | 2                   | 7/16" x 1-1/4" coarse thread bolt                              | 77-4683A                  |
| -11  | 33 12 4003  |                 | sway bar drop bracket, from passenger  | 2                   | 7/16" SAE washer                                               | 77 4005A                  |
|      |             |                 |                                        | 2                   | 7/16" Nyloc nut                                                |                           |
| 11   | 55-13-4683  | 1               | sway bar drop bracket, front driver    | 2                   | 7/16" x 1-1/4" coarse thread bolt                              | 77-4683A                  |
|      |             |                 |                                        | 2                   | 7/16" SAE washer                                               |                           |
|      |             |                 |                                        | 2                   | 7/16" Nyloc nut                                                |                           |
| 12   | 55-23-4683  | 1               | brake line bracket, front driver       | 1                   | 1/4" x 3/4" coarse thread bolt                                 | 77-4683A                  |
|      |             |                 |                                        | 1                   | 1/4" SAE washer<br>1/4" Nyloc nut                              |                           |
|      |             |                 |                                        |                     |                                                                |                           |
| 12   | 55-24-4683  | 1               | brake line bracket, front passenger    | 1                   | 1/4" x 1" coarse thread bolt<br>1/4" x 3/4" coarse thread bolt | 77-4683A                  |
|      |             |                 |                                        | 2                   | 1/4" SAE washer                                                |                           |
|      |             |                 |                                        | 2                   | 1/4" Nyloc nut                                                 |                           |
| 20   | 55-25-4683  | 2               | coil spring spacer, rear               | 2                   | 3/8" x 1-1/4" coarse thread bolt                               | 77-4683B                  |
|      |             |                 |                                        | 4                   | 3/8" SAE washer                                                |                           |
|      |             |                 |                                        | 2                   | 3/8" Nyloc nut                                                 |                           |
| 21   | 55-10-4683  | 2               | sway bar bracket, rear                 | 1                   | 3/8" x 1" coarse thread bolt                                   | 77-4683B                  |
|      |             |                 |                                        | 1                   | 3/8" SAE washer<br>3/8" Nyloc nut                              | -                         |
|      |             |                 |                                        | 1                   | 7/16" x 1" coarse thread bolt                                  |                           |
|      |             |                 |                                        | 1                   | 7/16" SAE washer<br>7/16" Nyloc nut                            | -                         |
|      |             |                 |                                        |                     | 7/10 NYIOCHUL                                                  |                           |
| 22   | 55-16-4683  | 2               | shock relocation bracket, rear         | 1                   | 05-4682 sleeve                                                 | 77-4683D                  |
|      |             |                 |                                        | 1                   | 3/8" x 1" coarse thread bolt<br>3/8" SAE washer                | 77-4683B                  |
|      |             |                 |                                        | 1                   | 3/8" Nyloc nut                                                 |                           |
|      |             |                 |                                        | 1                   | 9/16" x 3" coarse thread bolt<br>9/16" SAE washer              | -                         |
|      |             |                 |                                        | 1                   | 9/16" stover nut                                               |                           |
| 22   | 55-09-4683  | 2               | humn ston bracket roor                 | 2                   | 3/8" v 1" coarco throad halt                                   | 77,46020                  |
| 23   | 25-69-4083  | 2               | bump stop bracket, rear                | 4                   | 3/8" x 1" coarse thread bolt<br>3/8" SAE washer                | 77-4683B                  |
|      |             |                 |                                        | 2                   | 3/8" Nyloc nut                                                 |                           |
| 24   | 55-17-4683  | 1               | track bar bracket, rear                | 2                   | 08-4683 sleeve                                                 | 77-4683D                  |
|      |             |                 |                                        | 1                   | 55-12-4540 tab nut                                             |                           |
|      |             |                 |                                        | 2                   | 14mm x 110mm bolt<br>14mm flat washer                          | 77-4683B                  |
|      |             |                 |                                        | 1                   | 14mm stover nut                                                |                           |
|      |             |                 |                                        | 1                   | 1/2" x 1-1/4" coarse thread bolt                               | _                         |
|      |             |                 |                                        | 1                   | 1/2" SAE washer<br>7/16" x 4" coarse thread bolt               | -                         |
|      |             |                 |                                        | 1                   | 7/16" SAE washer                                               |                           |
|      |             |                 |                                        | 1                   | 7/16" stover nut                                               |                           |
| 25   | 55-06-4683  | 1               | brakeline bracket, rear                | 2                   | 5/16" x 3/4" coarse thread bolt                                | 77-4683B                  |
|      |             |                 |                                        | 4                   | 5/16" SAE washer<br>5/16" Nyloc nut                            | -                         |
|      |             |                 |                                        |                     | 15/10 Hylochut                                                 | 1                         |
| _    | ·           |                 | ·                                      | _                   | ·                                                              | _                         |