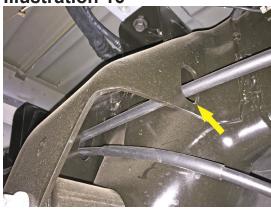

ent.

#### 38) HEADLIGHTS...

□□ Re-adjust headlights to proper setting.

#### 39) SUPERLIFT WARNING DECAL...

☐ The WARNING TO DRIVER decal installs on the inside / top / center of the windshield frame, just below the windshield frame's tie-down loop. Prior to installation, pre-clean the surface with the supplied alcohol cleaning pad.

#### 40) SUPERLIFT BADGES...

☐ This kit is packaged with a Superlift badge. Prior to installation, use the supplied alcohol pad to eliminate all soap and or other non-adhering residues that may impair adhesion, thoroughly clean the entire area of placement.

☐ Remove the adhesive back and place small badge in the desired location. The adhesive on our badges is pressure sensitive and must be

#### Illustration 14



Illustration 15



**Illustration 16** 



#### **Illustration 17**



applied using pressure on all areas of the graphic. Like any PSA (pressure sensitive adhesive), it can take up to 72 hours for the adhesive to fully cure. Once the badge is in place do not peel it up, this will diminish the adhesive properties and could result in damaging the badge itself

□ To keep your Superlift badge in "like new" appearance keep the badge free/clear of solvents and chemicals that could cause the adhesive to dry or dissolve. This includes gasoline, diesel fuel, paint thinner, and alcohol. Soap and water is all that is needed for cleaning. Degreasers can be used sparingly and hand wiped/applied if needed, although not suggested.

#### **Superlift, LLC, Limited Lifetime Warranty**

**What is covered?** Subject to the terms below, Superlift® w