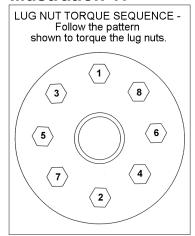

□□ Re-adjust headlights to proper setting.

#### 39) SUPERLIFT WARNING DECAL...

☐ The WARNING TO DRIVER decal installs on the inside / top / center of the windshield frame, just below the windshield frame's tie-down loop. Prior to installation, pre-clean the surface with the supplied alcohol cleaning pad.

#### 40) SUPERLIFT BADGES...

☐ This kit is packaged with a Superlift badge. Prior to installation, use the supplied alcohol pad to eliminate all soap and or other non-adhering residues that may impair adhesion, thoroughly clean the entire area of placement.

☐ Remove the adhesive back and place small badge in the desired location. The adhesive on our badges is pressure sensitive and must be

#### Illustration 14



Illustration 15



**Illustration 16** 



#### **Illustration 17**



applied using pressure on all areas of the graphic. Like any PSA (pressure sensitive adhesive), it can take up to 72 hours for the adhesive to fully cure. Once the badge is in place do not peel it up, this will diminish the adhesive properties and could result in damaging the badge itself

□ To keep your Superlift badge in "like new" appearance keep the badge free/clear of solvents and chemicals that could cause the adhesive to dry or dissolve. This includes gasoline, diesel fuel, paint thinner, and alcohol. Soap and water is all that is needed for cleaning. Degreasers can be used sparingly and hand wiped/applied if needed, although not suggested.

#### **Superlift, LLC, Limited Lifetime Warranty**

**What is covered?** Subject to the terms below, Superlift® will repair or replace its pr