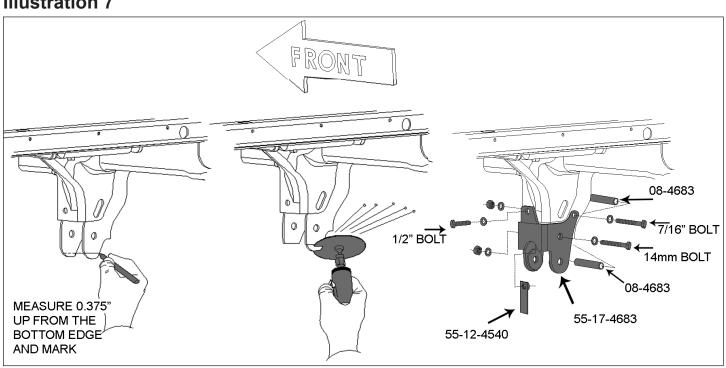

|                                                                                                |                                     |                                                                                                                                                                                         | REAKDOWN                                          |                                    |                                                                                           |  |  |  |  |
|------------------------------------------------------------------------------------------------|-------------------------------------|-----------------------------------------------------------------------------------------------------------------------------------------------------------------------------------------|---------------------------------------------------|------------------------------------|-------------------------------------------------------------------------------------------|--|--|--|--|
| Kit Part Number 4688  Part Number Qty.                                                         |                                     | 2500 RAM                                                                                                                                                                                | Kit Part Number                                   | 240                                |                                                                                           |  |  |  |  |
| Part Number                                                                                    | Qty.                                | Description                                                                                                                                                                             | Part Number                                       | Qty.                               | Description                                                                               |  |  |  |  |
| 01-4012                                                                                        | 1                                   | pitman arm                                                                                                                                                                              | 01-240                                            | 2                                  | coil spring, front                                                                        |  |  |  |  |
| 01-4620                                                                                        | 2                                   | polyurethane bump stop, front                                                                                                                                                           |                                                   |                                    |                                                                                           |  |  |  |  |
| 55-01-4683                                                                                     | 1                                   | track bar bracket, front                                                                                                                                                                | Kit Part Number                                   | 241                                | 2500 RAM                                                                                  |  |  |  |  |
| 55-03-4683                                                                                     | 2                                   | radius arm drop bracket, front                                                                                                                                                          |                                                   |                                    |                                                                                           |  |  |  |  |
| 01-88510                                                                                       | 2                                   | shock, front                                                                                                                                                                            | Part Number                                       | Qty.                               | Description                                                                               |  |  |  |  |
| 01-88520                                                                                       | 2                                   | shock, rear                                                                                                                                                                             | 01-241                                            | 2                                  | coil spring, rear                                                                         |  |  |  |  |
| 55-12-4683                                                                                     | 1                                   | sway bar drop bracket, front passenger                                                                                                                                                  |                                                   |                                    |                                                                                           |  |  |  |  |
| 55-13-4683                                                                                     | sway bar drop bracket, front driver |                                                                                                                                                                                         | Kit Part Number                                   | 4690                               | 3500 RAM                                                                                  |  |  |  |  |
| 55-23-4683                                                                                     | 1                                   | brake line bracket, front driver                                                                                                                                                        |                                                   |                                    |                                                                                           |  |  |  |  |
| 55-24-4683                                                                                     | 1                                   | brake line bracket, front passenger                                                                                                                                                     | Part Number                                       | Qty.                               | Description                                                                               |  |  |  |  |
| 55-06-4683                                                                                     | 1                                   | brakeline bracket, rear                                                                                                                                                                 | 01-4012                                           | 1                                  | pitman arm                                                                                |  |  |  |  |
| 55-09-4683                                                                                     | 2                                   | bump stop bracket, rear                                                                                                                                                                 | 01-4620                                           | 2                                  | polyurethane bump stop, front                                                             |  |  |  |  |
| 55-10-4683                                                                                     | 2                                   | sway bar bracket, rear                                                                                                                                                                  | 55-01-4683                                        | 1                                  | track bar bracket, front                                                                  |  |  |  |  |
| 55-17-4683                                                                                     | 1                                   | track bar bracket, rear                                                                                                                                                                 | 55-03-4683                                        | 2                                  | radius arm drop bracket, front                                                            |  |  |  |  |
| 77-4688A                                                                                       | 1                                   | hardware bag, front                                                                                                                                                                     | 01-88510                                          | 2                                  | shock, front                                                                              |  |  |  |  |
| 77-4688B                                                                                       | 1                                   | hardware bag, rear                                                                                                                                                                      | 55-12-4683                                        | 1                                  | sway bar drop bracket, front passenger                                                    |  |  |  |  |
| 77-4683C                                                                                       | 1                                   | hardware bag, front sl                                                                                                                                                                  | 55-13-4683                                        | 1                                  | sway bar drop bracket, front driver                                                       |  |  |  |  |
| 77-4684D                                                                                       | 1                                   | hardware bag, shocks                                                                                                                                                                    | 55-23-4683                                        | 1                                  | brake line bracket, front driver                                                          |  |  |  |  |
|                                                                                                |                                     |                                                                                                                                                                                         | 55-24-4683                                        | 1                                  | brake line bracket, front passenger                                                       |  |  |  |  |
| Kit Part Number                                                                                | 4688                                | 2500 RAM                                                                                                                                                                                | 77-4688A                                          | 1                                  | hardware bag, front                                                                       |  |  |  |  |
|                                                                                                |                                     |                                                                                                                                                                                         | 77-4683C                                          | 1                                  | hardware bag, front sl                                                                    |  |  |  |  |
| Part Number                                                                                    | Qty.                                | Description                                                                                                                                                                             |                                                   |                                    |                                                                                           |  |  |  |  |
| 01-4012                                                                                        | 1                                   | pitman arm                                                                                                                                                                              | Kit Part Number                                   | 4693                               | 3500 RAM                                                                                  |  |  |  |  |
| 01-4620                                                                                        | 2                                   | polyurethane bump stop, front                                                                                                                                                           |                                                   |                                    |                                                                                           |  |  |  |  |
| 55-01-4683                                                                                     | 1                                   | track bar bracket, front                                                                                                                                                                | Part Number                                       | Qty.                               | Description                                                                               |  |  |  |  |
| 55-03-4683                                                                                     | 2                                   | radius arm drop bracket, front                                                                                                                                                          | 023                                               | 2                                  | 2" blocks, rear                                                                           |  |  |  |  |
| 3E5-6646-H5                                                                                    | 4                                   | shock, front and rear                                                                                                                                                                   | 10992                                             | 4                                  | 9/16" x 4-1/8" x 13-1/4" ubolt                                                            |  |  |  |  |
| 55-12-4683                                                                                     | 1                                   | sway bar drop bracket, front passenger                                                                                                                                                  | 01-85150                                          | 2                                  | shock, rear Superide                                                                      |  |  |  |  |
|                                                                                                | 1                                   | sway bar drop bracket, front driver                                                                                                                                                     | 77-80033                                          | 1                                  | hardware bag, shocks                                                                      |  |  |  |  |
| 55-13-4683                                                                                     | 1 1                                 |                                                                                                                                                                                         |                                                   |                                    |                                                                                           |  |  |  |  |
|                                                                                                | 1                                   | brake line bracket, front driver                                                                                                                                                        | 77-1509                                           | 1                                  | hardware bag, ubolt                                                                       |  |  |  |  |
| 55-13-4683<br>55-23-4683                                                                       |                                     |                                                                                                                                                                                         |                                                   |                                    | 0.                                                                                        |  |  |  |  |
| 65-13-4683<br>65-23-4683<br>65-24-4683                                                         | 1                                   | brake line bracket, front driver                                                                                                                                                        |                                                   | 1                                  | 0.                                                                                        |  |  |  |  |
| 55-13-4683<br>55-23-4683<br>55-24-4683<br>55-06-4683                                           | 1                                   | brake line bracket, front driver<br>brake line bracket, front passenger                                                                                                                 | 77-1509                                           | 1<br>OR                            | hardware bag, ubolt                                                                       |  |  |  |  |
| 55-13-4683<br>55-23-4683<br>55-24-4683<br>55-06-4683<br>55-09-4683                             | 1<br>1<br>1                         | brake line bracket, front driver<br>brake line bracket, front passenger<br>brakeline bracket, rear                                                                                      | 77-1509                                           | 1<br>OR                            | hardware bag, ubolt                                                                       |  |  |  |  |
| 55-13-4683<br>55-23-4683<br>55-24-4683<br>55-06-4683<br>55-09-4683                             | 1<br>1<br>1<br>2                    | brake line bracket, front driver<br>brake line bracket, front passenger<br>brakeline bracket, rear<br>bump stop bracket, rear                                                           | 77-1509<br>Kit Part Number                        | 1<br>OR<br>4693B                   | hardware bag, ubolt 3500 RAM                                                              |  |  |  |  |
| 55-13-4683<br>55-23-4683<br>55-24-4683<br>55-06-4683<br>55-09-4683<br>55-10-4683<br>55-17-4683 | 1<br>1<br>1<br>2<br>2               | brake line bracket, front driver<br>brake line bracket, front passenger<br>brakeline bracket, rear<br>bump stop bracket, rear<br>sway bar bracket, rear                                 | 77-1509  Kit Part Number  Part Number             | 1<br>OR<br>4693B                   | hardware bag, ubolt  3500 RAM  Description                                                |  |  |  |  |
| 55-13-4683                                                                                     | 1<br>1<br>1<br>2<br>2<br>1          | brake line bracket, front driver<br>brake line bracket, front passenger<br>brakeline bracket, rear<br>bump stop bracket, rear<br>sway bar bracket, rear<br>track bar bracket, rear      | 77-1509  Kit Part Number  Part Number  023        | 1<br>OR<br>4693B<br>Qty.<br>2      | hardware bag, ubolt  3500 RAM  Description 2" blocks, rear                                |  |  |  |  |
| 55-13-4683<br>55-23-4683<br>55-24-4683<br>55-06-4683<br>55-09-4683<br>55-10-4683<br>55-17-4688 | 1<br>1<br>2<br>2<br>1<br>1          | brake line bracket, front driver brake line bracket, front passenger brakeline bracket, rear bump stop bracket, rear sway bar bracket, rear track bar bracket, rear hardware bag, front | 77-1509  Kit Part Number  Part Number  023  10992 | 1<br>OR<br>4693B<br>Qty.<br>2<br>4 | hardware bag, ubolt  3500 RAM  Description 2" blocks, rear 9/16" x 4-1/8" x 13-1/4" ubolt |  |  |  |  |

| Kit Part Number                                        | 77 46004 | 104104                            | VARE BREAKDOWN  Kit Part Number | 77 46006 |                                    |
|--------------------------------------------------------|----------|-----------------------------------|---------------------------------|----------|------------------------------------|
| Kit Part Number                                        | 77-4688A |                                   | Kit Part Number                 | 77-4688C |                                    |
| Part Number                                            | Qty.     | Description                       | Part Number                     | Qty.     | Description                        |
| 12SW                                                   | 7        | 1/2" SAE washer                   | 08-4683                         | 2        | rear track bar sleeve              |
| 12C8SN                                                 | 1        | 1/2" stover nut                   | 55-11-4683                      | 2        | radius arm tab nut                 |
| 12X114C5CS                                             | 2        | 1/2" x 1-1/4" coarse thread bolt  | 55-20-4683                      | 1        | step washer                        |
| 12X134C5CS                                             | 3        | 1/2" x 1-3/4" coarse thread bolt  | 55-12-4540                      | 1        | rear track bar tab nut             |
| 12X1C5CS                                               | 1        | 1/2" x 1" coarse thread bolt      |                                 |          |                                    |
| 12C5NN                                                 | 3        | 1/2" Nyloc nut                    | Kit Part Number                 | 77-80026 |                                    |
| 18MFW                                                  | 6        | 18mm flat washer                  |                                 |          |                                    |
| 18MLN                                                  | 3        | 18mm stover nut                   | Part Number                     | Qty.     | Description                        |
| 18MX2.5X130CS                                          | 2        | 18mm x 130mm bolt                 | 02-2210                         | 1        | shock eye sleeve                   |
| 18MX2.5X80CS                                           | 1        | 18mm x 80mm bolt                  | 142731                          | 1        | shock stem bushing and washer pack |
| 716C5NN                                                | 4        | 7/16" Nyloc nut                   | 01-60419                        | 1        | shock eye bushing                  |
| 716SW                                                  | 4        | 7/16" SAE washer                  |                                 |          |                                    |
| 716X114C5CS                                            | 4        | 7/16" x 1-1/4" coarse thread bolt | Kit Part Number                 | 77-4684D |                                    |
|                                                        |          |                                   |                                 |          |                                    |
| Kit Part Number                                        | 77-4688B |                                   | Part Number                     | Qty.     | Description                        |
|                                                        |          |                                   | 02-2210                         | 4        | shock eye sleeve                   |
| Part Number                                            | Qty.     | Description                       | 142731                          | 4        | shock stem bushing and washer pack |
| 12SW                                                   | 1        | 1/2" SAE washer                   | 01-60419                        | 4        | shock eye bushing                  |
| 12X114C5CS                                             | 1        | 1/2" x 1-1/4" coarse thread bolt  |                                 |          |                                    |
| 14MFW                                                  | 2        | 14mm flat washer                  | Kit Part Number                 | 77-80033 |                                    |
| 14MLN                                                  | 1        | 14mm stover nut                   |                                 |          |                                    |
| 14MX2X110CS                                            | 1        | 14mm x 110mm bolt                 | Part Number                     | Qty.     | Description                        |
| 38C5NN                                                 | 6        | 3/8" Nyloc nut                    | 01-60418                        | 4        | 0.75" ID x 1.44" L bushing         |
| 38SW                                                   | 10       | 3/8" SAE washer                   | 34SW                            | 4        | 0.75" sae washer                   |
| 38X1C5CS                                               | 6        | 3/8" x 1" coarse thread bolt      | 39-3480                         | 4        | 0.75" OD x 0.5625" ID x 1.68" L    |
| 516C5NN                                                | 2        | 5/16" Nyloc nut                   |                                 |          |                                    |
| 516SW                                                  | 4        | 5/16" SAE washer                  | Kit Part Number                 | 77-1509  |                                    |
|                                                        | 2        | 5/16" x 3/4" coarse thread bolt   |                                 |          |                                    |
|                                                        |          | 7/16" Nyloc nut                   | Part Number                     | Qty.     | Description                        |
| 516X34C5CS                                             | 2        |                                   |                                 |          |                                    |
| 516X34C5CS<br>716C5NN                                  | 2        | 7/16" SAE washer                  | 1511-B09                        | 8        | 9/16" hi-nut                       |
| 516X34C5CS<br>716C5NN<br>716SW                         |          |                                   | 1511-B09<br>916CW               | 8        | 9/16" hi-nut<br>9/16" washer       |
| 516X34C5CS<br>716C5NN<br>716SW<br>716C8SN<br>716X1C5CS | 3        | 7/16" SAE washer                  |                                 |          |                                    |