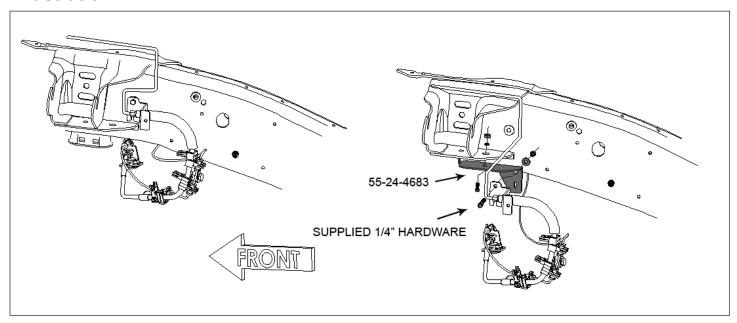

|                                                                                                |                                     |                                                                                                                                                                                         | REAKDOWN                                          |                                    |                                                                                           |  |  |  |  |
|------------------------------------------------------------------------------------------------|-------------------------------------|-----------------------------------------------------------------------------------------------------------------------------------------------------------------------------------------|---------------------------------------------------|------------------------------------|-------------------------------------------------------------------------------------------|--|--|--|--|
| Kit Part Number 4688  Part Number Qty.                                                         |                                     | 2500 RAM                                                                                                                                                                                | Kit Part Number                                   | 240                                |                                                                                           |  |  |  |  |
| Part Number                                                                                    | Qty.                                | Description                                                                                                                                                                             | Part Number                                       | Qty.                               | Description                                                                               |  |  |  |  |
| 01-4012                                                                                        | 1                                   | pitman arm                                                                                                                                                                              | 01-240                                            | 2                                  | coil spring, front                                                                        |  |  |  |  |
| 01-4620                                                                                        | 2                                   | polyurethane bump stop, front                                                                                                                                                           |                                                   |                                    |                                                                                           |  |  |  |  |
| 55-01-4683                                                                                     | 1                                   | track bar bracket, front                                                                                                                                                                | Kit Part Number                                   | 241                                | 2500 RAM                                                                                  |  |  |  |  |
| 55-03-4683                                                                                     | 2                                   | radius arm drop bracket, front                                                                                                                                                          |                                                   |                                    |                                                                                           |  |  |  |  |
| 01-88510                                                                                       | 2                                   | shock, front                                                                                                                                                                            | Part Number                                       | Qty.                               | Description                                                                               |  |  |  |  |
| 01-88520                                                                                       | 2                                   | shock, rear                                                                                                                                                                             | 01-241                                            | 2                                  | coil spring, rear                                                                         |  |  |  |  |
| 55-12-4683                                                                                     | 1                                   | sway bar drop bracket, front passenger                                                                                                                                                  |                                                   |                                    |                                                                                           |  |  |  |  |
| 55-13-4683                                                                                     | sway bar drop bracket, front driver |                                                                                                                                                                                         | Kit Part Number                                   | 4690                               | 3500 RAM                                                                                  |  |  |  |  |
| 55-23-4683                                                                                     | 1                                   | brake line bracket, front driver                                                                                                                                                        |                                                   |                                    |                                                                                           |  |  |  |  |
| 55-24-4683                                                                                     | 1                                   | brake line bracket, front passenger                                                                                                                                                     | Part Number                                       | Qty.                               | Description                                                                               |  |  |  |  |
| 55-06-4683                                                                                     | 1                                   | brakeline bracket, rear                                                                                                                                                                 | 01-4012                                           | 1                                  | pitman arm                                                                                |  |  |  |  |
| 55-09-4683                                                                                     | 2                                   | bump stop bracket, rear                                                                                                                                                                 | 01-4620                                           | 2                                  | polyurethane bump stop, front                                                             |  |  |  |  |
| 55-10-4683                                                                                     | 2                                   | sway bar bracket, rear                                                                                                                                                                  | 55-01-4683                                        | 1                                  | track bar bracket, front                                                                  |  |  |  |  |
| 55-17-4683                                                                                     | 1                                   | track bar bracket, rear                                                                                                                                                                 | 55-03-4683                                        | 2                                  | radius arm drop bracket, front                                                            |  |  |  |  |
| 77-4688A                                                                                       | 1                                   | hardware bag, front                                                                                                                                                                     | 01-88510                                          | 2                                  | shock, front                                                                              |  |  |  |  |
| 77-4688B                                                                                       | 1                                   | hardware bag, rear                                                                                                                                                                      | 55-12-4683                                        | 1                                  | sway bar drop bracket, front passenger                                                    |  |  |  |  |
| 77-4683C                                                                                       | 1                                   | hardware bag, front sl                                                                                                                                                                  | 55-13-4683                                        | 1                                  | sway bar drop bracket, front driver                                                       |  |  |  |  |
| 77-4684D                                                                                       | 1                                   | hardware bag, shocks                                                                                                                                                                    | 55-23-4683                                        | 1                                  | brake line bracket, front driver                                                          |  |  |  |  |
|                                                                                                |                                     |                                                                                                                                                                                         | 55-24-4683                                        | 1                                  | brake line bracket, front passenger                                                       |  |  |  |  |
| Kit Part Number                                                                                | 4688                                | 2500 RAM                                                                                                                                                                                | 77-4688A                                          | 1                                  | hardware bag, front                                                                       |  |  |  |  |
|                                                                                                |                                     |                                                                                                                                                                                         | 77-4683C                                          | 1                                  | hardware bag, front sl                                                                    |  |  |  |  |
| Part Number                                                                                    | Qty.                                | Description                                                                                                                                                                             |                                                   |                                    |                                                                                           |  |  |  |  |
| 01-4012                                                                                        | 1                                   | pitman arm                                                                                                                                                                              | Kit Part Number                                   | 4693                               | 3500 RAM                                                                                  |  |  |  |  |
| 01-4620                                                                                        | 2                                   | polyurethane bump stop, front                                                                                                                                                           |                                                   |                                    |                                                                                           |  |  |  |  |
| 55-01-4683                                                                                     | 1                                   | track bar bracket, front                                                                                                                                                                | Part Number                                       | Qty.                               | Description                                                                               |  |  |  |  |
| 55-03-4683                                                                                     | 2                                   | radius arm drop bracket, front                                                                                                                                                          | 023                                               | 2                                  | 2" blocks, rear                                                                           |  |  |  |  |
| 3E5-6646-H5                                                                                    | 4                                   | shock, front and rear                                                                                                                                                                   | 10992                                             | 4                                  | 9/16" x 4-1/8" x 13-1/4" ubolt                                                            |  |  |  |  |
| 55-12-4683                                                                                     | 1                                   | sway bar drop bracket, front passenger                                                                                                                                                  | 01-85150                                          | 2                                  | shock, rear Superide                                                                      |  |  |  |  |
|                                                                                                | 1                                   | sway bar drop bracket, front driver                                                                                                                                                     | 77-80033                                          | 1                                  | hardware bag, shocks                                                                      |  |  |  |  |
| 55-13-4683                                                                                     | 1 1                                 |                                                                                                                                                                                         |                                                   |                                    |                                                                                           |  |  |  |  |
|                                                                                                | 1                                   | brake line bracket, front driver                                                                                                                                                        | 77-1509                                           | 1                                  | hardware bag, ubolt                                                                       |  |  |  |  |
| 55-13-4683<br>55-23-4683                                                                       |                                     |                                                                                                                                                                                         |                                                   |                                    | 0.                                                                                        |  |  |  |  |
| 65-13-4683<br>65-23-4683<br>65-24-4683                                                         | 1                                   | brake line bracket, front driver                                                                                                                                                        |                                                   | 1                                  | 0.                                                                                        |  |  |  |  |
| 55-13-4683<br>55-23-4683<br>55-24-4683<br>55-06-4683                                           | 1                                   | brake line bracket, front driver<br>brake line bracket, front passenger                                                                                                                 | 77-1509                                           | 1<br>OR                            | hardware bag, ubolt                                                                       |  |  |  |  |
| 55-13-4683<br>55-23-4683<br>55-24-4683<br>55-06-4683<br>55-09-4683                             | 1<br>1<br>1                         | brake line bracket, front driver<br>brake line bracket, front passenger<br>brakeline bracket, rear                                                                                      | 77-1509                                           | 1<br>OR                            | hardware bag, ubolt                                                                       |  |  |  |  |
| 55-13-4683<br>55-23-4683<br>55-24-4683<br>55-06-4683<br>55-09-4683                             | 1<br>1<br>1<br>2                    | brake line bracket, front driver<br>brake line bracket, front passenger<br>brakeline bracket, rear<br>bump stop bracket, rear                                                           | 77-1509<br>Kit Part Number                        | 1<br>OR<br>4693B                   | hardware bag, ubolt 3500 RAM                                                              |  |  |  |  |
| 55-13-4683<br>55-23-4683<br>55-24-4683<br>55-06-4683<br>55-09-4683<br>55-10-4683<br>55-17-4683 | 1<br>1<br>1<br>2<br>2               | brake line bracket, front driver<br>brake line bracket, front passenger<br>brakeline bracket, rear<br>bump stop bracket, rear<br>sway bar bracket, rear                                 | 77-1509  Kit Part Number  Part Number             | 1<br>OR<br>4693B                   | hardware bag, ubolt  3500 RAM  Description                                                |  |  |  |  |
| 55-13-4683                                                                                     | 1<br>1<br>1<br>2<br>2<br>1          | brake line bracket, front driver<br>brake line bracket, front passenger<br>brakeline bracket, rear<br>bump stop bracket, rear<br>sway bar bracket, rear<br>track bar bracket, rear      | 77-1509  Kit Part Number  Part Number  023        | 1<br>OR<br>4693B<br>Qty.<br>2      | hardware bag, ubolt  3500 RAM  Description 2" blocks, rear                                |  |  |  |  |
| 55-13-4683<br>55-23-4683<br>55-24-4683<br>55-06-4683<br>55-09-4683<br>55-10-4683<br>55-17-4688 | 1<br>1<br>2<br>2<br>1<br>1          | brake line bracket, front driver brake line bracket, front passenger brakeline bracket, rear bump stop bracket, rear sway bar bracket, rear track bar bracket, rear hardware bag, front | 77-1509  Kit Part Number  Part Number  023  10992 | 1<br>OR<br>4693B<br>Qty.<br>2<br>4 | hardware bag, ubolt  3500 RAM  Description 2" blocks, rear 9/16" x 4-1/8" x 13-1/4" ubolt |  |  |  |  |