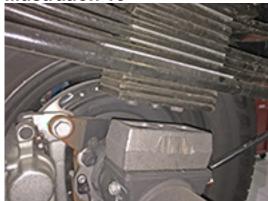

check for proper engagement.

#### 38) HEADLIGHTS...

□□ Re-adjust headlights to proper setting.

#### 39) SUPERLIFT WARNING DECAL...

☐ The WARNING TO DRIVER decal installs on the inside / top / center of the windshield frame, just below the windshield frame's tie-down loop. Prior to installation, pre-clean the surface with the supplied alcohol cleaning pad.

#### 40) SUPERLIFT BADGES...

☐ This kit is packaged with a Superlift badge. Prior to installation, use the supplied alcohol pad to eliminate all soap and or other non-adhering residues that may impair adhesion, thoroughly clean the entire area of placement.

☐ Remove the adhesive back and place small badge in the desired location. The adhesive on our badges is pressure sensitive and must be

#### Illustration 14



Illustration 15



**Illustration 16** 



#### **Illustration 17**



applied using pressure on all areas of the graphic. Like any PSA (pressure sensitive adhesive), it can take up to 72 hours for the adhesive to fully cure. Once the badge is in place do not peel it up, this will diminish the adhesive properties and could result in damaging the badge itself

□ To keep your Superlift badge in "like new" appearance keep the badge free/clear of solvents and chemicals that could cause the adhesive to dry or dissolve. This includes gasoline, diesel fuel, paint thinner, and alcohol. Soap and water is all that is needed for cleaning. Degreasers can be used sparingly and hand wiped/applied if needed, although not suggested.

#### **Superlift, LLC, Limited Lifetime Warranty**

**What is covered?** Subject to the t