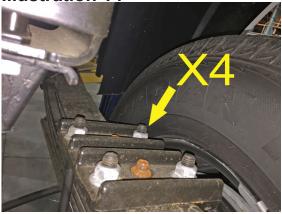

#### NOTES:

- Prior to beginning the installation, check all parts and hardware in the box with the parts list below. If you find a packaging error, contact Superlift® directly. Do not contact the dealer where the system was originally purchased. You will need the control number from each box when calling; this number is located at the bottom of the part number label and to the right of the bar code.
- Front end alignment is necessary.
- An arrow on diagrams indicates which direction is toward the front of the vehicle.
- A foot-pound torque reading is given in parenthesis ( ) after each appropriate fastener.
- Do not fabricate any components to gain additional suspension height.
- Prior to drilling or cutting, check behind the surface being worked on for any wires, lines, or hoses that could be damaged.
- After drilling, file smooth any burrs and sharp edges.
- Prior to attaching components, be sure all mating surfaces are free of grit, grease, excessive undercoating, etc.
- A factory service manual should be on hand for reference.
- Use the check-off box "□" found at each step to help you keep your place. Two "□□" denotes that one check-off box is for the driver side and one is for the passenger side. Unless otherwise noted, always start with the driver side.