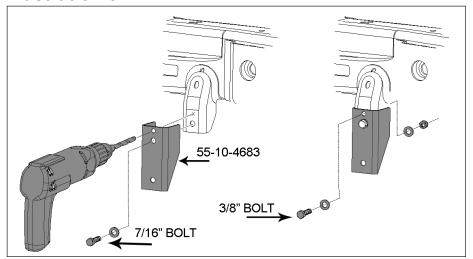

|                                                                                                |                                     |                                                                                                                                                                                         | REAKDOWN                                          |                                    |                                                                                           |  |  |  |  |
|------------------------------------------------------------------------------------------------|-------------------------------------|-----------------------------------------------------------------------------------------------------------------------------------------------------------------------------------------|---------------------------------------------------|------------------------------------|-------------------------------------------------------------------------------------------|--|--|--|--|
| Kit Part Number 4688  Part Number Qty.                                                         |                                     | 2500 RAM                                                                                                                                                                                | Kit Part Number                                   | 240                                |                                                                                           |  |  |  |  |
| Part Number                                                                                    | Qty.                                | Description                                                                                                                                                                             | Part Number                                       | Qty.                               | Description                                                                               |  |  |  |  |
| 01-4012                                                                                        | 1                                   | pitman arm                                                                                                                                                                              | 01-240                                            | 2                                  | coil spring, front                                                                        |  |  |  |  |
| 01-4620                                                                                        | 2                                   | polyurethane bump stop, front                                                                                                                                                           |                                                   |                                    |                                                                                           |  |  |  |  |
| 55-01-4683                                                                                     | 1                                   | track bar bracket, front                                                                                                                                                                | Kit Part Number                                   | 241                                | 2500 RAM                                                                                  |  |  |  |  |
| 55-03-4683                                                                                     | 2                                   | radius arm drop bracket, front                                                                                                                                                          |                                                   |                                    |                                                                                           |  |  |  |  |
| 01-88510                                                                                       | 2                                   | shock, front                                                                                                                                                                            | Part Number                                       | Qty.                               | Description                                                                               |  |  |  |  |
| 01-88520                                                                                       | 2                                   | shock, rear                                                                                                                                                                             | 01-241                                            | 2                                  | coil spring, rear                                                                         |  |  |  |  |
| 55-12-4683                                                                                     | 1                                   | sway bar drop bracket, front passenger                                                                                                                                                  |                                                   |                                    |                                                                                           |  |  |  |  |
| 55-13-4683                                                                                     | sway bar drop bracket, front driver |                                                                                                                                                                                         | Kit Part Number                                   | 4690                               | 3500 RAM                                                                                  |  |  |  |  |
| 55-23-4683                                                                                     | 1                                   | brake line bracket, front driver                                                                                                                                                        |                                                   |                                    |                                                                                           |  |  |  |  |
| 55-24-4683                                                                                     | 1                                   | brake line bracket, front passenger                                                                                                                                                     | Part Number                                       | Qty.                               | Description                                                                               |  |  |  |  |
| 55-06-4683                                                                                     | 1                                   | brakeline bracket, rear                                                                                                                                                                 | 01-4012                                           | 1                                  | pitman arm                                                                                |  |  |  |  |
| 55-09-4683                                                                                     | 2                                   | bump stop bracket, rear                                                                                                                                                                 | 01-4620                                           | 2                                  | polyurethane bump stop, front                                                             |  |  |  |  |
| 55-10-4683                                                                                     | 2                                   | sway bar bracket, rear                                                                                                                                                                  | 55-01-4683                                        | 1                                  | track bar bracket, front                                                                  |  |  |  |  |
| 55-17-4683                                                                                     | 1                                   | track bar bracket, rear                                                                                                                                                                 | 55-03-4683                                        | 2                                  | radius arm drop bracket, front                                                            |  |  |  |  |
| 77-4688A                                                                                       | 1                                   | hardware bag, front                                                                                                                                                                     | 01-88510                                          | 2                                  | shock, front                                                                              |  |  |  |  |
| 77-4688B                                                                                       | 1                                   | hardware bag, rear                                                                                                                                                                      | 55-12-4683                                        | 1                                  | sway bar drop bracket, front passenger                                                    |  |  |  |  |
| 77-4683C                                                                                       | 1                                   | hardware bag, front sl                                                                                                                                                                  | 55-13-4683                                        | 1                                  | sway bar drop bracket, front driver                                                       |  |  |  |  |
| 77-4684D                                                                                       | 1                                   | hardware bag, shocks                                                                                                                                                                    | 55-23-4683                                        | 1                                  | brake line bracket, front driver                                                          |  |  |  |  |
|                                                                                                |                                     |                                                                                                                                                                                         | 55-24-4683                                        | 1                                  | brake line bracket, front passenger                                                       |  |  |  |  |
| Kit Part Number                                                                                | 4688                                | 2500 RAM                                                                                                                                                                                | 77-4688A                                          | 1                                  | hardware bag, front                                                                       |  |  |  |  |
|                                                                                                |                                     |                                                                                                                                                                                         | 77-4683C                                          | 1                                  | hardware bag, front sl                                                                    |  |  |  |  |
| Part Number                                                                                    | Qty.                                | Description                                                                                                                                                                             |                                                   |                                    |                                                                                           |  |  |  |  |
| 01-4012                                                                                        | 1                                   | pitman arm                                                                                                                                                                              | Kit Part Number                                   | 4693                               | 3500 RAM                                                                                  |  |  |  |  |
| 01-4620                                                                                        | 2                                   | polyurethane bump stop, front                                                                                                                                                           |                                                   |                                    |                                                                                           |  |  |  |  |
| 55-01-4683                                                                                     | 1                                   | track bar bracket, front                                                                                                                                                                | Part Number                                       | Qty.                               | Description                                                                               |  |  |  |  |
| 55-03-4683                                                                                     | 2                                   | radius arm drop bracket, front                                                                                                                                                          | 023                                               | 2                                  | 2" blocks, rear                                                                           |  |  |  |  |
| 3E5-6646-H5                                                                                    | 4                                   | shock, front and rear                                                                                                                                                                   | 10992                                             | 4                                  | 9/16" x 4-1/8" x 13-1/4" ubolt                                                            |  |  |  |  |
| 55-12-4683                                                                                     | 1                                   | sway bar drop bracket, front passenger                                                                                                                                                  | 01-85150                                          | 2                                  | shock, rear Superide                                                                      |  |  |  |  |
|                                                                                                | 1                                   | sway bar drop bracket, front driver                                                                                                                                                     | 77-80033                                          | 1                                  | hardware bag, shocks                                                                      |  |  |  |  |
| 55-13-4683                                                                                     | 1 1                                 |                                                                                                                                                                                         |                                                   |                                    |                                                                                           |  |  |  |  |
|                                                                                                | 1                                   | brake line bracket, front driver                                                                                                                                                        | 77-1509                                           | 1                                  | hardware bag, ubolt                                                                       |  |  |  |  |
| 55-13-4683<br>55-23-4683                                                                       |                                     |                                                                                                                                                                                         |                                                   |                                    | 0.                                                                                        |  |  |  |  |
| 65-13-4683<br>65-23-4683<br>65-24-4683                                                         | 1                                   | brake line bracket, front driver                                                                                                                                                        |                                                   | 1                                  | 0.                                                                                        |  |  |  |  |
| 55-13-4683<br>55-23-4683<br>55-24-4683<br>55-06-4683                                           | 1                                   | brake line bracket, front driver<br>brake line bracket, front passenger                                                                                                                 | 77-1509                                           | 1<br>OR                            | hardware bag, ubolt                                                                       |  |  |  |  |
| 55-13-4683<br>55-23-4683<br>55-24-4683<br>55-06-4683<br>55-09-4683                             | 1<br>1<br>1                         | brake line bracket, front driver<br>brake line bracket, front passenger<br>brakeline bracket, rear                                                                                      | 77-1509                                           | 1<br>OR                            | hardware bag, ubolt                                                                       |  |  |  |  |
| 55-13-4683<br>55-23-4683<br>55-24-4683<br>55-06-4683<br>55-09-4683                             | 1<br>1<br>1<br>2                    | brake line bracket, front driver<br>brake line bracket, front passenger<br>brakeline bracket, rear<br>bump stop bracket, rear                                                           | 77-1509<br>Kit Part Number                        | 1<br>OR<br>4693B                   | hardware bag, ubolt 3500 RAM                                                              |  |  |  |  |
| 55-13-4683<br>55-23-4683<br>55-24-4683<br>55-06-4683<br>55-09-4683<br>55-10-4683<br>55-17-4683 | 1<br>1<br>1<br>2<br>2               | brake line bracket, front driver<br>brake line bracket, front passenger<br>brakeline bracket, rear<br>bump stop bracket, rear<br>sway bar bracket, rear                                 | 77-1509  Kit Part Number  Part Number             | 1<br>OR<br>4693B                   | hardware bag, ubolt  3500 RAM  Description                                                |  |  |  |  |
| 55-13-4683                                                                                     | 1<br>1<br>1<br>2<br>2<br>1          | brake line bracket, front driver<br>brake line bracket, front passenger<br>brakeline bracket, rear<br>bump stop bracket, rear<br>sway bar bracket, rear<br>track bar bracket, rear      | 77-1509  Kit Part Number  Part Number  023        | 1<br>OR<br>4693B<br>Qty.<br>2      | hardware bag, ubolt  3500 RAM  Description 2" blocks, rear                                |  |  |  |  |
| 55-13-4683<br>55-23-4683<br>55-24-4683<br>55-06-4683<br>55-09-4683<br>55-10-4683<br>55-17-4688 | 1<br>1<br>2<br>2<br>1<br>1          | brake line bracket, front driver brake line bracket, front passenger brakeline bracket, rear bump stop bracket, rear sway bar bracket, rear track bar bracket, rear hardware bag, front | 77-1509  Kit Part Number  Part Number  023  10992 | 1<br>OR<br>4693B<br>Qty.<br>2<br>4 | hardware bag, ubolt  3500 RAM  Description 2" blocks, rear 9/16" x 4-1/8" x 13-1/4" ubolt |  |  |  |  |