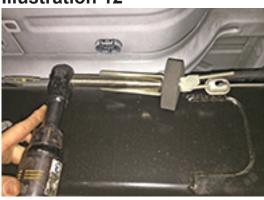

#### NOTES:

- Prior to beginning the installation, check all parts and hardware in the box with the parts list below. If you find a packaging error, contact Superlift® directly. Do not contact the dealer where the system was originally purchased. You will need the control number from each box when calling; this number is located at the bottom of the part number label and to the right of the bar code.
- Front end alignment is necessary.
- An arrow on diagrams indicates which direction is toward the front of the vehicle.
- A foot-pound torque reading is given in parenthesis ( ) after each appropriate fastener.
- Do not fabricate any components to gain additional suspension height.
- Prior to drilling or cutting, check behind the surface being worked on for any wires, lines, or hoses that could be damaged.
- After drilling, file smooth any burrs and sharp edges.
- Prior to attaching components, be sure all mating surfaces are free of grit, grease, excessive undercoating, etc.
- A factory service manual should be on hand for reference.
- Use the check-off box "□" found at each step to help you keep your place. Two "□□" denotes that one check-off box is for the driver side and one is for the passenger side. Unless otherwise noted, always start with the driver side.