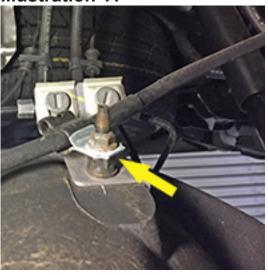

#### NOTES:

- Prior to beginning the installation, check all parts and hardware in the box with the parts list below. If you find a packaging error, contact Superlift® directly. Do not contact the dealer where the system was originally purchased. You will need the control number from each box when calling; this number is located at the bottom of the part number label and to the right of the bar code.
- Front end alignment is necessary.
- An arrow on diagrams indicates which direction is toward the front of the vehicle.
- A foot-pound torque reading is given in parenthesis ( ) after each appropriate fastener.
- Do not fabricate any components to gain additional suspension height.
- Prior to drilling or cutting, check behind the surface being worked on for any wires, lines, or hoses that could be damaged.
- After drilling, file smooth any burrs and sharp edges.
- Prior to attaching components, be sure all mating surfaces are free of grit, grease, excessive undercoating, etc.
- A factory service manual should be on hand for reference.
- Use the check-off box "□" found at each step to help you keep your place. Two "□□" denotes that one check-off box is for the driver side and one is for the passenger side. Unless otherwise noted, always start with the driver side.