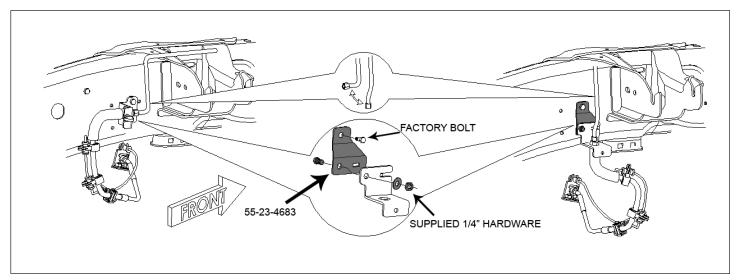

|                                                                                                |                                     |                                                                                                                                                                                         | REAKDOWN                                          |                                    |                                                                                           |  |  |  |  |
|------------------------------------------------------------------------------------------------|-------------------------------------|-----------------------------------------------------------------------------------------------------------------------------------------------------------------------------------------|---------------------------------------------------|------------------------------------|-------------------------------------------------------------------------------------------|--|--|--|--|
| Kit Part Number 4688  Part Number Qty.                                                         |                                     | 2500 RAM                                                                                                                                                                                | Kit Part Number                                   | 240                                |                                                                                           |  |  |  |  |
| Part Number                                                                                    | Qty.                                | Description                                                                                                                                                                             | Part Number                                       | Qty.                               | Description                                                                               |  |  |  |  |
| 01-4012                                                                                        | 1                                   | pitman arm                                                                                                                                                                              | 01-240                                            | 2                                  | coil spring, front                                                                        |  |  |  |  |
| 01-4620                                                                                        | 2                                   | polyurethane bump stop, front                                                                                                                                                           |                                                   |                                    |                                                                                           |  |  |  |  |
| 55-01-4683                                                                                     | 1                                   | track bar bracket, front                                                                                                                                                                | Kit Part Number                                   | 241                                | 2500 RAM                                                                                  |  |  |  |  |
| 55-03-4683                                                                                     | 2                                   | radius arm drop bracket, front                                                                                                                                                          |                                                   |                                    |                                                                                           |  |  |  |  |
| 01-88510                                                                                       | 2                                   | shock, front                                                                                                                                                                            | Part Number                                       | Qty.                               | Description                                                                               |  |  |  |  |
| 01-88520                                                                                       | 2                                   | shock, rear                                                                                                                                                                             | 01-241                                            | 2                                  | coil spring, rear                                                                         |  |  |  |  |
| 55-12-4683                                                                                     | 1                                   | sway bar drop bracket, front passenger                                                                                                                                                  |                                                   |                                    |                                                                                           |  |  |  |  |
| 55-13-4683                                                                                     | sway bar drop bracket, front driver |                                                                                                                                                                                         | Kit Part Number                                   | 4690                               | 3500 RAM                                                                                  |  |  |  |  |
| 55-23-4683                                                                                     | 1                                   | brake line bracket, front driver                                                                                                                                                        |                                                   |                                    |                                                                                           |  |  |  |  |
| 55-24-4683                                                                                     | 1                                   | brake line bracket, front passenger                                                                                                                                                     | Part Number                                       | Qty.                               | Description                                                                               |  |  |  |  |
| 55-06-4683                                                                                     | 1                                   | brakeline bracket, rear                                                                                                                                                                 | 01-4012                                           | 1                                  | pitman arm                                                                                |  |  |  |  |
| 55-09-4683                                                                                     | 2                                   | bump stop bracket, rear                                                                                                                                                                 | 01-4620                                           | 2                                  | polyurethane bump stop, front                                                             |  |  |  |  |
| 55-10-4683                                                                                     | 2                                   | sway bar bracket, rear                                                                                                                                                                  | 55-01-4683                                        | 1                                  | track bar bracket, front                                                                  |  |  |  |  |
| 55-17-4683                                                                                     | 1                                   | track bar bracket, rear                                                                                                                                                                 | 55-03-4683                                        | 2                                  | radius arm drop bracket, front                                                            |  |  |  |  |
| 77-4688A                                                                                       | 1                                   | hardware bag, front                                                                                                                                                                     | 01-88510                                          | 2                                  | shock, front                                                                              |  |  |  |  |
| 77-4688B                                                                                       | 1                                   | hardware bag, rear                                                                                                                                                                      | 55-12-4683                                        | 1                                  | sway bar drop bracket, front passenger                                                    |  |  |  |  |
| 77-4683C                                                                                       | 1                                   | hardware bag, front sl                                                                                                                                                                  | 55-13-4683                                        | 1                                  | sway bar drop bracket, front driver                                                       |  |  |  |  |
| 77-4684D                                                                                       | 1                                   | hardware bag, shocks                                                                                                                                                                    | 55-23-4683                                        | 1                                  | brake line bracket, front driver                                                          |  |  |  |  |
|                                                                                                |                                     |                                                                                                                                                                                         | 55-24-4683                                        | 1                                  | brake line bracket, front passenger                                                       |  |  |  |  |
| Kit Part Number                                                                                | 4688                                | 2500 RAM                                                                                                                                                                                | 77-4688A                                          | 1                                  | hardware bag, front                                                                       |  |  |  |  |
|                                                                                                |                                     |                                                                                                                                                                                         | 77-4683C                                          | 1                                  | hardware bag, front sl                                                                    |  |  |  |  |
| Part Number                                                                                    | Qty.                                | Description                                                                                                                                                                             |                                                   |                                    |                                                                                           |  |  |  |  |
| 01-4012                                                                                        | 1                                   | pitman arm                                                                                                                                                                              | Kit Part Number                                   | 4693                               | 3500 RAM                                                                                  |  |  |  |  |
| 01-4620                                                                                        | 2                                   | polyurethane bump stop, front                                                                                                                                                           |                                                   |                                    |                                                                                           |  |  |  |  |
| 55-01-4683                                                                                     | 1                                   | track bar bracket, front                                                                                                                                                                | Part Number                                       | Qty.                               | Description                                                                               |  |  |  |  |
| 55-03-4683                                                                                     | 2                                   | radius arm drop bracket, front                                                                                                                                                          | 023                                               | 2                                  | 2" blocks, rear                                                                           |  |  |  |  |
| 3E5-6646-H5                                                                                    | 4                                   | shock, front and rear                                                                                                                                                                   | 10992                                             | 4                                  | 9/16" x 4-1/8" x 13-1/4" ubolt                                                            |  |  |  |  |
| 55-12-4683                                                                                     | 1                                   | sway bar drop bracket, front passenger                                                                                                                                                  | 01-85150                                          | 2                                  | shock, rear Superide                                                                      |  |  |  |  |
|                                                                                                | 1                                   | sway bar drop bracket, front driver                                                                                                                                                     | 77-80033                                          | 1                                  | hardware bag, shocks                                                                      |  |  |  |  |
| 55-13-4683                                                                                     | 1 1                                 |                                                                                                                                                                                         |                                                   |                                    |                                                                                           |  |  |  |  |
|                                                                                                | 1                                   | brake line bracket, front driver                                                                                                                                                        | 77-1509                                           | 1                                  | hardware bag, ubolt                                                                       |  |  |  |  |
| 55-13-4683<br>55-23-4683                                                                       |                                     |                                                                                                                                                                                         |                                                   |                                    | 0.                                                                                        |  |  |  |  |
| 65-13-4683<br>65-23-4683<br>65-24-4683                                                         | 1                                   | brake line bracket, front driver                                                                                                                                                        |                                                   | 1                                  | 0.                                                                                        |  |  |  |  |
| 55-13-4683<br>55-23-4683<br>55-24-4683<br>55-06-4683                                           | 1                                   | brake line bracket, front driver<br>brake line bracket, front passenger                                                                                                                 | 77-1509                                           | 1<br>OR                            | hardware bag, ubolt                                                                       |  |  |  |  |
| 55-13-4683<br>55-23-4683<br>55-24-4683<br>55-06-4683<br>55-09-4683                             | 1<br>1<br>1                         | brake line bracket, front driver<br>brake line bracket, front passenger<br>brakeline bracket, rear                                                                                      | 77-1509                                           | 1<br>OR                            | hardware bag, ubolt                                                                       |  |  |  |  |
| 55-13-4683<br>55-23-4683<br>55-24-4683<br>55-06-4683<br>55-09-4683                             | 1<br>1<br>1<br>2                    | brake line bracket, front driver<br>brake line bracket, front passenger<br>brakeline bracket, rear<br>bump stop bracket, rear                                                           | 77-1509<br>Kit Part Number                        | 1<br>OR<br>4693B                   | hardware bag, ubolt 3500 RAM                                                              |  |  |  |  |
| 55-13-4683<br>55-23-4683<br>55-24-4683<br>55-06-4683<br>55-09-4683<br>55-10-4683<br>55-17-4683 | 1<br>1<br>1<br>2<br>2               | brake line bracket, front driver<br>brake line bracket, front passenger<br>brakeline bracket, rear<br>bump stop bracket, rear<br>sway bar bracket, rear                                 | 77-1509  Kit Part Number  Part Number             | 1<br>OR<br>4693B                   | hardware bag, ubolt  3500 RAM  Description                                                |  |  |  |  |
| 55-13-4683                                                                                     | 1<br>1<br>1<br>2<br>2<br>1          | brake line bracket, front driver<br>brake line bracket, front passenger<br>brakeline bracket, rear<br>bump stop bracket, rear<br>sway bar bracket, rear<br>track bar bracket, rear      | 77-1509  Kit Part Number  Part Number  023        | 1<br>OR<br>4693B<br>Qty.<br>2      | hardware bag, ubolt  3500 RAM  Description 2" blocks, rear                                |  |  |  |  |
| 55-13-4683<br>55-23-4683<br>55-24-4683<br>55-06-4683<br>55-09-4683<br>55-10-4683<br>55-17-4688 | 1<br>1<br>2<br>2<br>1<br>1          | brake line bracket, front driver brake line bracket, front passenger brakeline bracket, rear bump stop bracket, rear sway bar bracket, rear track bar bracket, rear hardware bag, front | 77-1509  Kit Part Number  Part Number  023  10992 | 1<br>OR<br>4693B<br>Qty.<br>2<br>4 | hardware bag, ubolt  3500 RAM  Description 2" blocks, rear 9/16" x 4-1/8" x 13-1/4" ubolt |  |  |  |  |