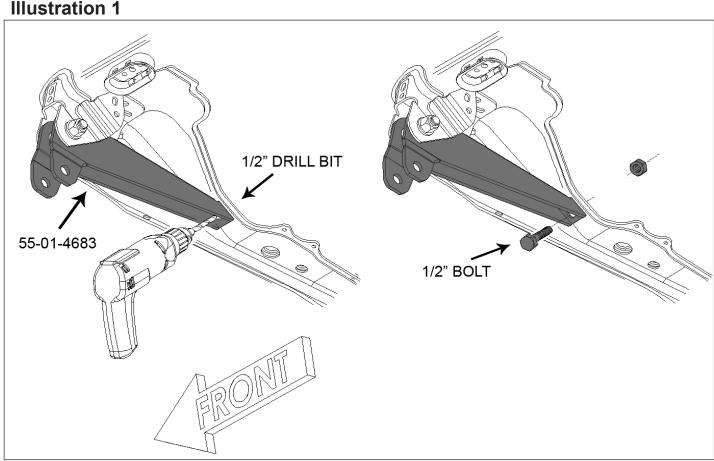

|                                                                                                |                                     |                                                                                                                                                                                         | REAKDOWN                                          |                                    |                                                                                           |  |  |  |  |
|------------------------------------------------------------------------------------------------|-------------------------------------|-----------------------------------------------------------------------------------------------------------------------------------------------------------------------------------------|---------------------------------------------------|------------------------------------|-------------------------------------------------------------------------------------------|--|--|--|--|
| Kit Part Number 4688  Part Number Qty.                                                         |                                     | 2500 RAM                                                                                                                                                                                | Kit Part Number                                   | 240                                |                                                                                           |  |  |  |  |
| Part Number                                                                                    | Qty.                                | Description                                                                                                                                                                             | Part Number                                       | Qty.                               | Description                                                                               |  |  |  |  |
| 01-4012                                                                                        | 1                                   | pitman arm                                                                                                                                                                              | 01-240                                            | 2                                  | coil spring, front                                                                        |  |  |  |  |
| 01-4620                                                                                        | 2                                   | polyurethane bump stop, front                                                                                                                                                           |                                                   |                                    |                                                                                           |  |  |  |  |
| 55-01-4683                                                                                     | 1                                   | track bar bracket, front                                                                                                                                                                | Kit Part Number                                   | 241                                | 2500 RAM                                                                                  |  |  |  |  |
| 55-03-4683                                                                                     | 2                                   | radius arm drop bracket, front                                                                                                                                                          |                                                   |                                    |                                                                                           |  |  |  |  |
| 01-88510                                                                                       | 2                                   | shock, front                                                                                                                                                                            | Part Number                                       | Qty.                               | Description                                                                               |  |  |  |  |
| 01-88520                                                                                       | 2                                   | shock, rear                                                                                                                                                                             | 01-241                                            | 2                                  | coil spring, rear                                                                         |  |  |  |  |
| 55-12-4683                                                                                     | 1                                   | sway bar drop bracket, front passenger                                                                                                                                                  |                                                   |                                    |                                                                                           |  |  |  |  |
| 55-13-4683                                                                                     | sway bar drop bracket, front driver |                                                                                                                                                                                         | Kit Part Number                                   | 4690                               | 3500 RAM                                                                                  |  |  |  |  |
| 55-23-4683                                                                                     | 1                                   | brake line bracket, front driver                                                                                                                                                        |                                                   |                                    |                                                                                           |  |  |  |  |
| 55-24-4683                                                                                     | 1                                   | brake line bracket, front passenger                                                                                                                                                     | Part Number                                       | Qty.                               | Description                                                                               |  |  |  |  |
| 55-06-4683                                                                                     | 1                                   | brakeline bracket, rear                                                                                                                                                                 | 01-4012                                           | 1                                  | pitman arm                                                                                |  |  |  |  |
| 55-09-4683                                                                                     | 2                                   | bump stop bracket, rear                                                                                                                                                                 | 01-4620                                           | 2                                  | polyurethane bump stop, front                                                             |  |  |  |  |
| 55-10-4683                                                                                     | 2                                   | sway bar bracket, rear                                                                                                                                                                  | 55-01-4683                                        | 1                                  | track bar bracket, front                                                                  |  |  |  |  |
| 55-17-4683                                                                                     | 1                                   | track bar bracket, rear                                                                                                                                                                 | 55-03-4683                                        | 2                                  | radius arm drop bracket, front                                                            |  |  |  |  |
| 77-4688A                                                                                       | 1                                   | hardware bag, front                                                                                                                                                                     | 01-88510                                          | 2                                  | shock, front                                                                              |  |  |  |  |
| 77-4688B                                                                                       | 1                                   | hardware bag, rear                                                                                                                                                                      | 55-12-4683                                        | 1                                  | sway bar drop bracket, front passenger                                                    |  |  |  |  |
| 77-4683C                                                                                       | 1                                   | hardware bag, front sl                                                                                                                                                                  | 55-13-4683                                        | 1                                  | sway bar drop bracket, front driver                                                       |  |  |  |  |
| 77-4684D                                                                                       | 1                                   | hardware bag, shocks                                                                                                                                                                    | 55-23-4683                                        | 1                                  | brake line bracket, front driver                                                          |  |  |  |  |
|                                                                                                |                                     |                                                                                                                                                                                         | 55-24-4683                                        | 1                                  | brake line bracket, front passenger                                                       |  |  |  |  |
| Kit Part Number                                                                                | 4688                                | 2500 RAM                                                                                                                                                                                | 77-4688A                                          | 1                                  | hardware bag, front                                                                       |  |  |  |  |
|                                                                                                |                                     |                                                                                                                                                                                         | 77-4683C                                          | 1                                  | hardware bag, front sl                                                                    |  |  |  |  |
| Part Number                                                                                    | Qty.                                | Description                                                                                                                                                                             |                                                   |                                    |                                                                                           |  |  |  |  |
| 01-4012                                                                                        | 1                                   | pitman arm                                                                                                                                                                              | Kit Part Number                                   | 4693                               | 3500 RAM                                                                                  |  |  |  |  |
| 01-4620                                                                                        | 2                                   | polyurethane bump stop, front                                                                                                                                                           |                                                   |                                    |                                                                                           |  |  |  |  |
| 55-01-4683                                                                                     | 1                                   | track bar bracket, front                                                                                                                                                                | Part Number                                       | Qty.                               | Description                                                                               |  |  |  |  |
| 55-03-4683                                                                                     | 2                                   | radius arm drop bracket, front                                                                                                                                                          | 023                                               | 2                                  | 2" blocks, rear                                                                           |  |  |  |  |
| 3E5-6646-H5                                                                                    | 4                                   | shock, front and rear                                                                                                                                                                   | 10992                                             | 4                                  | 9/16" x 4-1/8" x 13-1/4" ubolt                                                            |  |  |  |  |
| 55-12-4683                                                                                     | 1                                   | sway bar drop bracket, front passenger                                                                                                                                                  | 01-85150                                          | 2                                  | shock, rear Superide                                                                      |  |  |  |  |
|                                                                                                | 1                                   | sway bar drop bracket, front driver                                                                                                                                                     | 77-80033                                          | 1                                  | hardware bag, shocks                                                                      |  |  |  |  |
| 55-13-4683                                                                                     | 1 1                                 |                                                                                                                                                                                         |                                                   |                                    |                                                                                           |  |  |  |  |
|                                                                                                | 1                                   | brake line bracket, front driver                                                                                                                                                        | 77-1509                                           | 1                                  | hardware bag, ubolt                                                                       |  |  |  |  |
| 55-13-4683<br>55-23-4683                                                                       |                                     |                                                                                                                                                                                         |                                                   |                                    | 0.                                                                                        |  |  |  |  |
| 65-13-4683<br>65-23-4683<br>65-24-4683                                                         | 1                                   | brake line bracket, front driver                                                                                                                                                        |                                                   | 1                                  | 0.                                                                                        |  |  |  |  |
| 55-13-4683<br>55-23-4683<br>55-24-4683<br>55-06-4683                                           | 1                                   | brake line bracket, front driver<br>brake line bracket, front passenger                                                                                                                 | 77-1509                                           | 1<br>OR                            | hardware bag, ubolt                                                                       |  |  |  |  |
| 55-13-4683<br>55-23-4683<br>55-24-4683<br>55-06-4683<br>55-09-4683                             | 1<br>1<br>1                         | brake line bracket, front driver<br>brake line bracket, front passenger<br>brakeline bracket, rear                                                                                      | 77-1509                                           | 1<br>OR                            | hardware bag, ubolt                                                                       |  |  |  |  |
| 55-13-4683<br>55-23-4683<br>55-24-4683<br>55-06-4683<br>55-09-4683                             | 1<br>1<br>1<br>2                    | brake line bracket, front driver<br>brake line bracket, front passenger<br>brakeline bracket, rear<br>bump stop bracket, rear                                                           | 77-1509<br>Kit Part Number                        | 1<br>OR<br>4693B                   | hardware bag, ubolt 3500 RAM                                                              |  |  |  |  |
| 55-13-4683<br>55-23-4683<br>55-24-4683<br>55-06-4683<br>55-09-4683<br>55-10-4683<br>55-17-4683 | 1<br>1<br>1<br>2<br>2               | brake line bracket, front driver<br>brake line bracket, front passenger<br>brakeline bracket, rear<br>bump stop bracket, rear<br>sway bar bracket, rear                                 | 77-1509  Kit Part Number  Part Number             | 1<br>OR<br>4693B                   | hardware bag, ubolt  3500 RAM  Description                                                |  |  |  |  |
| 55-13-4683                                                                                     | 1<br>1<br>1<br>2<br>2<br>1          | brake line bracket, front driver<br>brake line bracket, front passenger<br>brakeline bracket, rear<br>bump stop bracket, rear<br>sway bar bracket, rear<br>track bar bracket, rear      | 77-1509  Kit Part Number  Part Number  023        | 1<br>OR<br>4693B<br>Qty.<br>2      | hardware bag, ubolt  3500 RAM  Description 2" blocks, rear                                |  |  |  |  |
| 55-13-4683<br>55-23-4683<br>55-24-4683<br>55-06-4683<br>55-09-4683<br>55-10-4683<br>55-17-4688 | 1<br>1<br>2<br>2<br>1<br>1          | brake line bracket, front driver brake line bracket, front passenger brakeline bracket, rear bump stop bracket, rear sway bar bracket, rear track bar bracket, rear hardware bag, front | 77-1509  Kit Part Number  Part Number  023  10992 | 1<br>OR<br>4693B<br>Qty.<br>2<br>4 | hardware bag, ubolt  3500 RAM  Description 2" blocks, rear 9/16" x 4-1/8" x 13-1/4" ubolt |  |  |  |  |