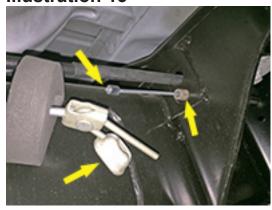

#### NOTES:

- Prior to beginning the installation, check all parts and hardware in the box with the parts list below. If you find a packaging error, contact Superlift® directly. Do not contact the dealer where the system was originally purchased. You will need the control number from each box when calling; this number is located at the bottom of the part number label and to the right of the bar code.
- Front end alignment is necessary.
- An arrow on diagrams indicates which direction is toward the front of the vehicle.
- A foot-pound torque reading is given in parenthesis ( ) after each appropriate fastener.
- Do not fabricate any components to gain additional suspension height.
- Prior to drilling or cutting, check behind the surface being worked on for any wires, lines, or hoses that could be damaged.
- After drilling, file smooth any burrs and sharp edges.
- Prior to attaching components, be sure all mating surfaces are free of grit, grease, excessive undercoating, etc.
- A factory service manual should be on hand for reference.
- Use the check-off box "□" found at each step to help you keep your place. Two "□□" denotes that one check-off box is for the driver side and one is for the passenger side. Unless otherwise noted, always start with the driver side.