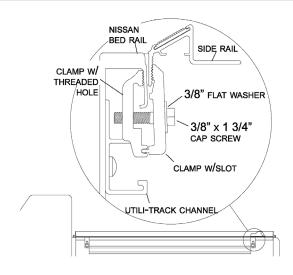

3. The illustration on the right shows the correct positioning of the clamp and how it relates to the factory utili-track channel. Tighten clamp as normal.