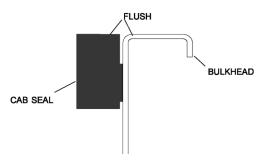

1. Weather Seal Installation. Install the supplied the Weather Seal to the inside of the bulkhead of the truck and keep flush to the top of the bulkhead.

2. Side Rail Installation. Position the side rails tight against the Weather Seal as shown below. See General Installation Instructions to complete the installation.