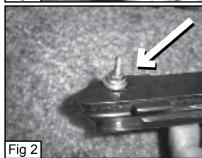

# Step 3

Next step is to put a washer and 6/32 nylon lock nut on each of studs and tighten. (Fig 2)

the threaded