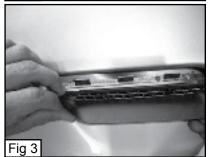

#### Step 4

When you have insalled both hood scoop trims you can now reinst hood scoop inserts back into the hood scoop openings. (Fig 3)

all the plastic