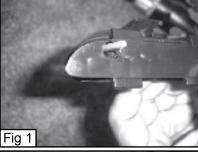

## Step 2

Next step is to take one of the hood scoop trims and insert it hood scoop insert and see where the threaded studs on the trim the factory hood scoop insert. Drill a hole for each of the 2 s (approx 1/2" hole). (Fig 1)

into the factory will contact tuds to fit through