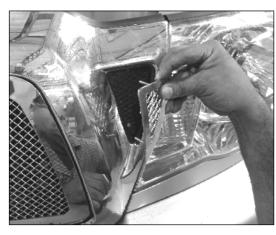

### Step 2

Test fit the grilles over the right and left opening on the grille. Drill a pair of 1/8" holes aligned with the mounting studs on the back of each grille.

# Step 3

Secure the grilles using the nuts and washers provided. Re-install the grille assembly onto the vehicle. Thank you for purchasing your T-Rex billet grille. T-Rex Truck Products Inc. 10/24/06