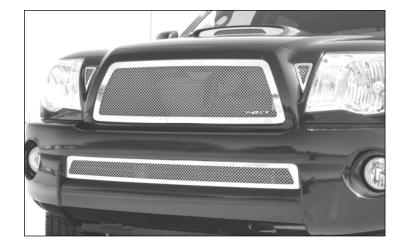

# **UPPER CLASS SERIES SIDE VENTS – 2 PC**

# Step 1

Open the hood and remove the factory grille shell. Remove the four fasteners along the top of the grille; (2) 10mm bolts and (2) plastic fasteners. Unclip the remaining two fasteners in each lower corner.