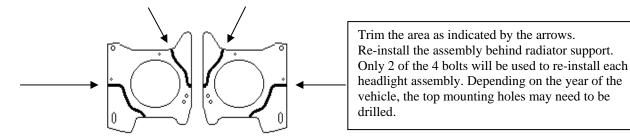

### Step 2

It is required to recess the headlights on 93-97 model vehicles only. Remove the factory headlight assemblies. Now re-mount the headlights using the factory hardware.